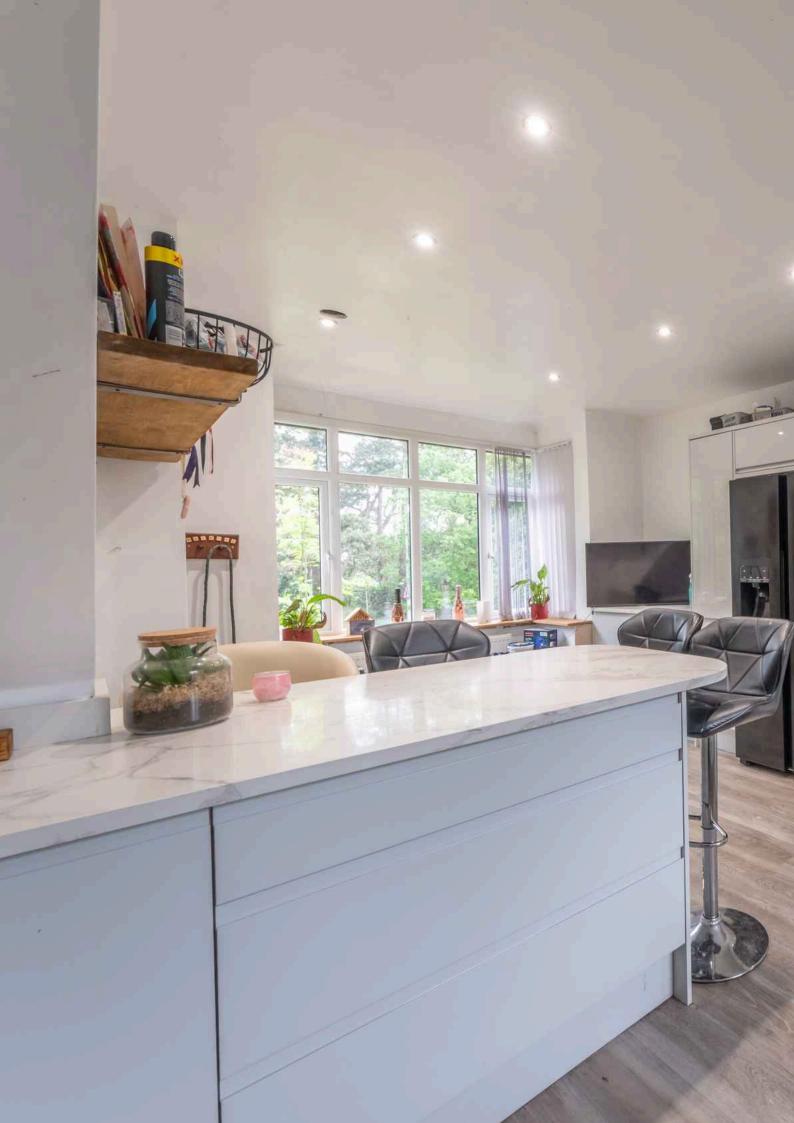

iveway providing off road parking for multiple vehicles.

Cuddington, along with its neighbouring village of Sandiway both offer a range of local facilities including primary schools, a range of shops, wine store, a well-attended parish church, post office, doctors surgery and library. Leisure facilities include tennis courts and a bowling green and for golfing enthusiasts, courses can be found on Delamere, Sandiway and Whitegate. The area offers pleasant country walks along the Whitegate Way and Delamere Forest is easily accessible. The location is favoured by those commuting to Chester, Manchester, Warrington and Liverpool with access via the A556 and the A49. Alternatively there are rail connections at Cuddington on the Manchester line and at Hartford on the Liverpool to Crewe line.





















































GROUND FLOOR 654 sq.ft. (60.8 sq.m.) approx.



1ST FLOOR 656 sq.ft. (61.0 sq.m.) approx.



TOTAL FLOOR AREA : 1311 sq.ft. (121.8 sq.m.) approx.



#### TENURE

Freehold. Subject to verification by Vendor's Solicitor.

#### SERVICES (NOT TESTED)

We believe that mains water, electricity, gas central heating and drainage are connected.

#### LOCAL AUTHORITY

Cheshire West And Chester. Council Tax - Band E.

#### POSSESSION

Vacant possession upon completion.

#### VIEWING

Viewing strictly by appointment through the Agents.

NOTICE: Hinchliffe Holmes for themselves and for the vendors or lessors of this property whose agents they are give notice that:

 (i) the particulars are set out as a general outline only for the guidance of intending