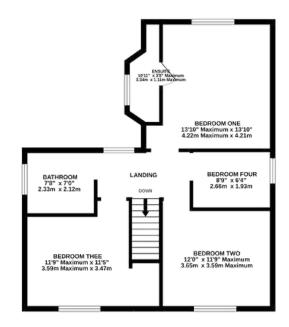

GROUND FLOOR Entrance Hall Lounge Study Kitchen

#### FIRST FLOOR

Landing Bedroom One - En-suite Bedroom Two Bedroom Three Bedroom Four Bathroom **OUTSIDE** Parking Gardens

GROUND FLOOR 654 sq.ft. (60.8 sq.m.) approx.

1ST FLOOR 656 sq.ft. (61.0 sq.m.) approx.

TOTAL FLOOR AREA : 1311 sq.ft. (121.8 sq.m.) approx.

(iii) no person in the employment of Hinchliffe Holmes has any authority to make or give any representation or warranty whatever in relation to this property.

(iv)Whilst every attempt has been made to ensure the accuracy of the floor plan contained here, measurements of doors, windows, rooms and any other items are approximate and no responsibility is taken for any error, omission, or mis-statement. This plan is for illustrative purposes only and should be used as such by any prospective purchaser. The services, systems and appliances shown have not been tested and no guarantee as to their operability or efficiency can be given.