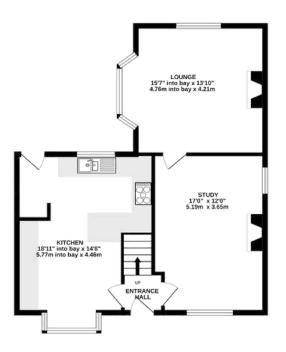

GROUND FLOOR Entrance Hall Lounge Study Kitchen

#### FIRST FLOOR

Landing Bedroom One - En-suite Bedroom Two Bedroom Three Bedroom Four Bathroom **OUTSIDE** Parking Gardens

GROUND FLOOR 654 sq.ft. (60.8 sq.m.) approx.

1ST FLOOR 656 sq.ft. (61.0 sq.m.) approx.

TOTAL FLOOR AREA : 1311 sq.ft. (121.8 sq.m.) approx.