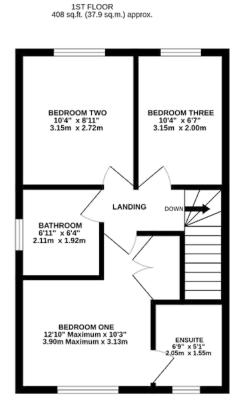

**GROUND FLOOR** Entrance Hall Lounge-Dining Room Kitchen WC FIRST FLOOR

Landing Bedroom One - En-suite Bedroom Two Bedroom Three Bathroom **OUTSIDE** Parking Gardens

TOTAL FLOOR AREA: 817 sq.ft. (75.9 sq.m.) approx.