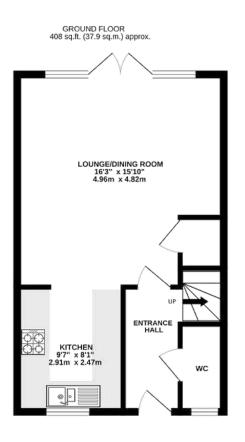

**GROUND FLOOR** Entrance Hall Lounge-Dining Room Kitchen WC FIRST FLOOR

Landing Bedroom One - En-suite Bedroom Two Bedroom Three Bathroom **OUTSIDE** Parking Gardens

TOTAL FLOOR AREA: 817 sq.ft. (75.9 sq.m.) approx.