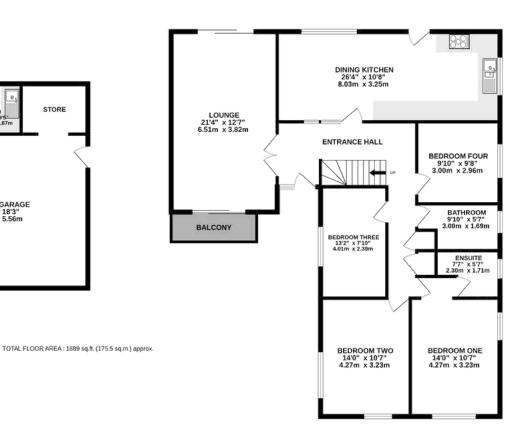

## 15 THE DELL

GROUND FLOOR Garage Utility Room Store

#### FIRST FLOOR

Entrance Hall Lounge Dining Kitchen Bedroom One - En-suite Bedroom Two Bedroom Three Bedroom Four Bathroom **OUTSIDE** Parking Gardens

LOWER GROUND FLOOR 561 sq.ft. (52.2 sq.m.) approx

GROUND FLOOR 1328 sq.ft. (123.4 sq.m.) approx