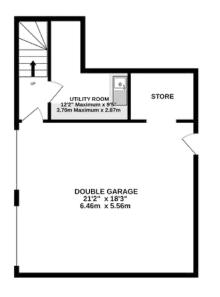

## 15 THE DELL

GROUND FLOOR Garage Utility Room Store

LOWER GROUND FLOOR 561 sq.ft. (52.2 sq.m.) approx

GROUND FLOOR 1328 sq.ft. (123.4 sq.m.) approx