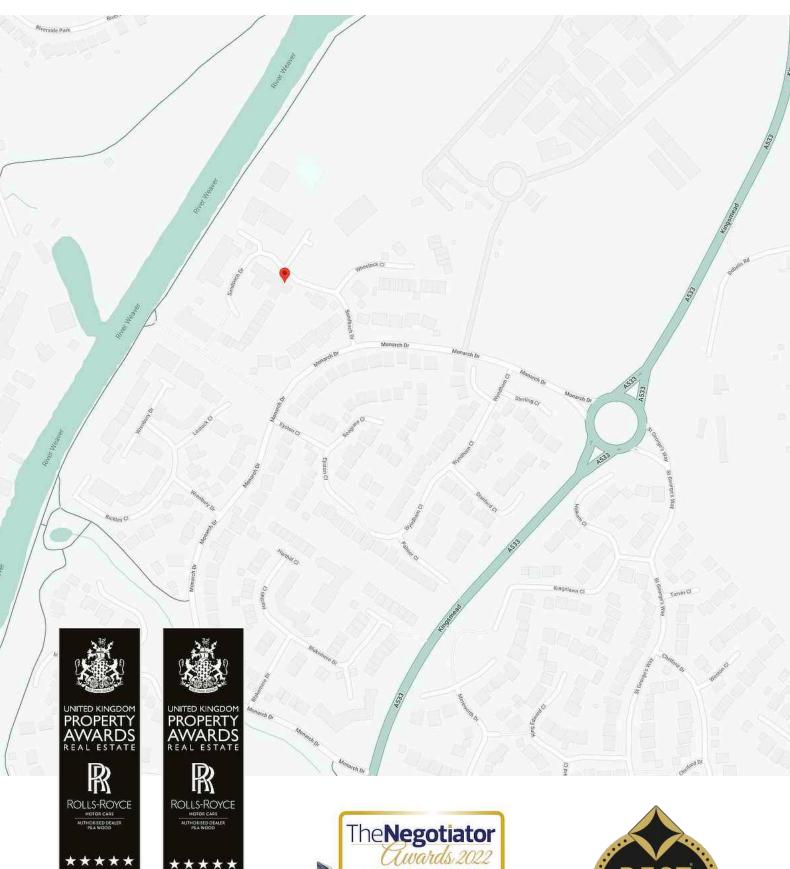

Kingsmead is situated on the outskirts of the market town of Northwich and on the edge of the attractive Weaver Valley. A clock tower stands at the main entrance (off the A556) to Kingsmead. Grouped into a number of distinct neighbourhoods with attractive features and informal open space, a limited number of builders have created a distinctive setting for a variety of house types. Kingsmead is also served by an excellent Nursery, Primary School, Doctors Surgery, Pharmacy, Dentist, Hair Salon, Tesco Express, Takeaway outlets, Kingfisher

Public House and play parks. Nearby Northwich provides a comprehensive range of shopping and leisure facilities including Waitrose, Sainsbury's, Boots, W H Smith to name but a few. The new Barons Quay development also now offers an Odeon cinema and a Wildwood restaurant and bar. There are also a number of other eateries within Northwich and outskirts. The brand-new Northwich Memorial Court incorporates a Brio Leisure and entertainment Centre hosts numerous which throughout the year. For commuting purposes, the A556 Manchester to Chester Road is a short drive away and provides good access to the motorway networks. Northwich also has its own railway station and bus depot. There are also a good amount of schools available for all ages.