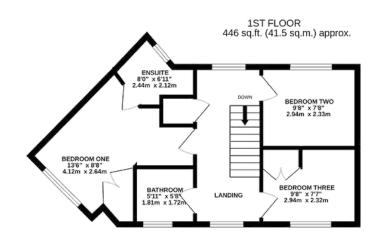

#### FIRST FLOOR

Landing Bedroom One - En-suite Bedroom Two Bedroom Three Bathroom

#### OUTSIDE

Garage Parking Gardens

TOTAL FLOOR AREA: 893 sq.ft. (82.9 sq.m.) approx.