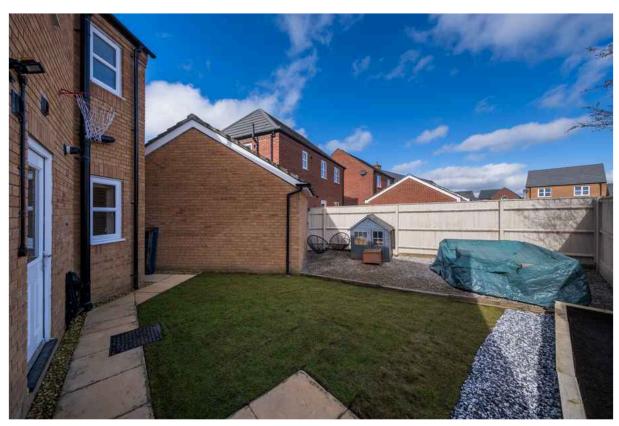

#### OUTSIDE

Garage Parking Gardens

TOTAL FLOOR AREA: 893 sq.ft. (82.9 sq.m.) approx.