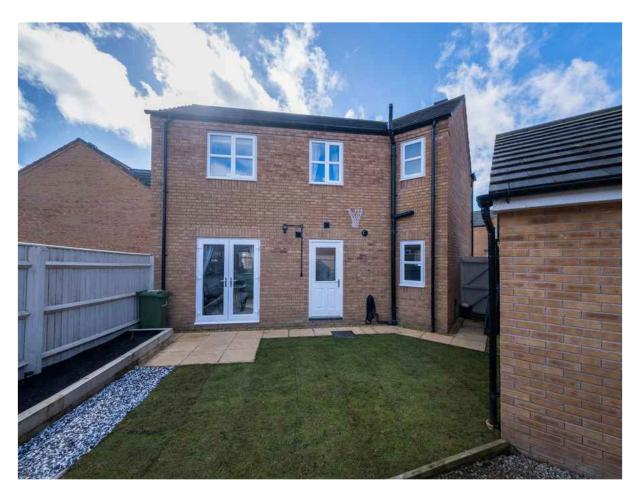

#### OUTSIDE

Garage Parking Gardens

TOTAL FLOOR AREA: 893 sq.ft. (82.9 sq.m.) approx.