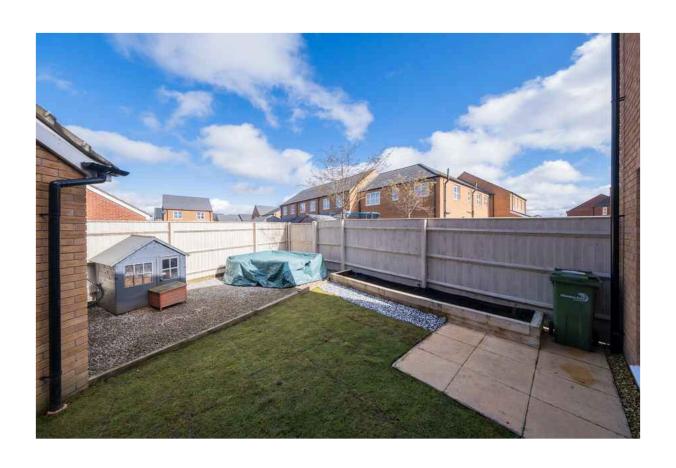

#### OUTSIDE

Garage Parking Gardens

TOTAL FLOOR AREA: 893 sq.ft. (82.9 sq.m.) approx.