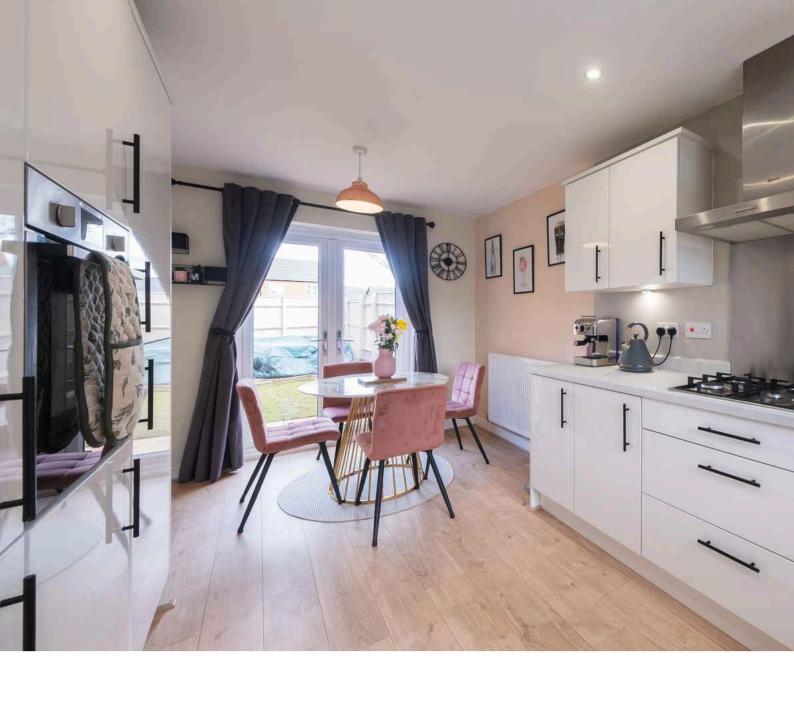

# 34 LOSTOCK DRIVE

Middlewich | CW10 0GP

Situated in the popular and convenient location of Middlewich, this detached property is beautifully presented throughout. This property benefits from open plan Dining Kitchen, formal lounge, three bedrooms with master bedroom benefitting from an en suite and is further complimented with landscaped gardens and off road parking.

## 34 LOSTOCK DRIVE

Situated in the popular and convenient location of Middlewich, this detached property is beautifully presented throughout. This property benefits from open plan Dining Kitchen, formal lounge, three bedrooms with master bedroom benefitting from an en suite and is further complimented with landscaped gardens and off road parking.

#### GROUND FLOOR

Entrance Hall Lounge Dining Kitchen Utility Room WC