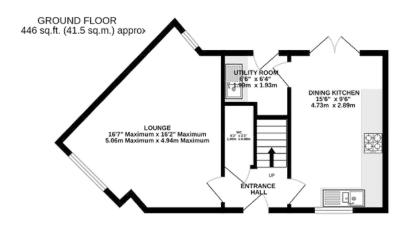

#### GROUND FLOOR

Entrance Hall Lounge Dining Kitchen Utility Room WC

#### OUTSIDE

Garage Parking Gardens

TOTAL FLOOR AREA: 893 sq.ft. (82.9 sq.m.) approx.