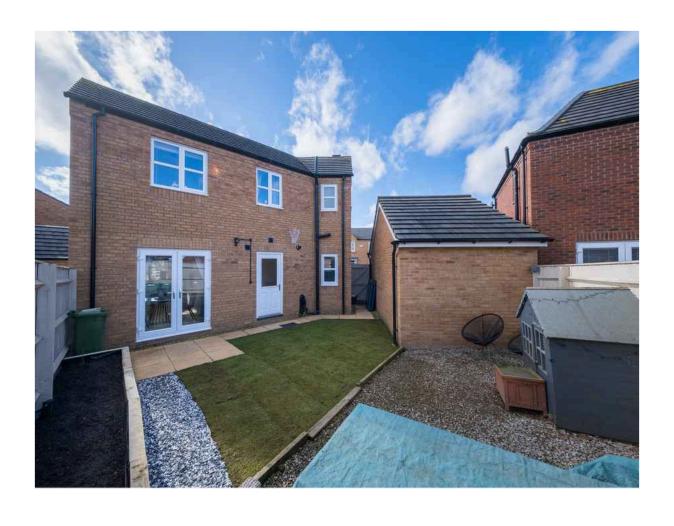

#### OUTSIDE

Garage Parking Gardens

TOTAL FLOOR AREA: 893 sq.ft. (82.9 sq.m.) approx.