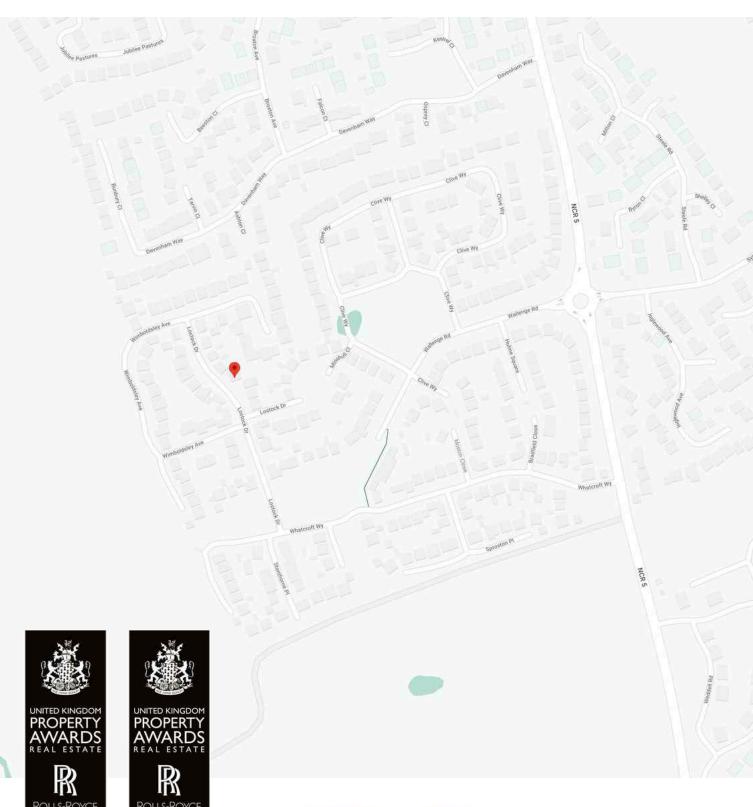

# 34 LOSTOCK DRIVE

Middlewich | CW10 0GP

Situated in the popular and convenient location of Middlewich, this detached property is beautifully presented throughout. This property benefits from open plan Dining Kitchen, formal lounge, three bedrooms with master bedroom benefitting from an en suite and is further complimented with landscaped gardens and off road parking.

## 34 LOSTOCK DRIVE

Situated in the popular and convenient location of Middlewich, this detached property is beautifully presented throughout. This property benefits from open plan Dining Kitchen, formal lounge, three bedrooms with master bedroom benefitting from an en suite and is further complimented with landscaped gardens and off road parking.

Middlewich is a small market town with a range of local shops catering for most everyday needs and is close to schools which cater for all age groups and are of good repute. There are excellent linking roads for commuting via the M6 motorway network to Manchester International Airport. Middlewich also boasts an attraction of local canals which gives idyllic scenery and walkw