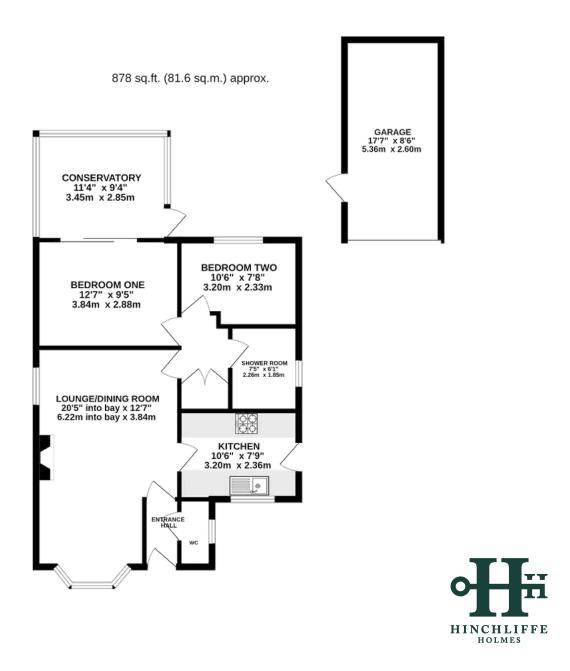

Entrance Hall
Lounge-Dining Room
Kitchen
WC
Landing
Bedroom One
Bedroom Two
Shower Room
WC

Garage Parking Gardens

#### VIEWING

Viewing strictly by appointment through the Agents.

NOTICE: Hinchliffe Holmes for themselves and for the vendors or lessors of this property whose agents they are give notice that:

- (i) the particulars are set out as a general outline only for the guidance of intending purchasers or lessees, and do not constitute, nor constitute part of, an offer or contract;
- (ii) all descriptions, dimensions, references to condition and necessary permissions for use and occupation, and other details are given in good faith and are believed to be correct but any intending purchasers or tenants should not rely on them as statements or representations of fact but must satisfy themselves by inspection or otherwise as to the correctness of each of them;
- (iii) no person in the employment of Hinchliffe Holmes has any authority to make or give any representation or warranty whatever in relation to this property.
- (iv)Whilst every attempt has been made to ensure the accuracy of the floor plan contained here, measurements of doors, windows, rooms and any other items are approximate and no responsibility is taken for any error, omission, or mis-statement. This plan is for illustrative purposes only and should be used as such by any prospective purchaser. The services, systems and appliances shown have not been tested and no guarantee as to their operability or efficiency can be given.