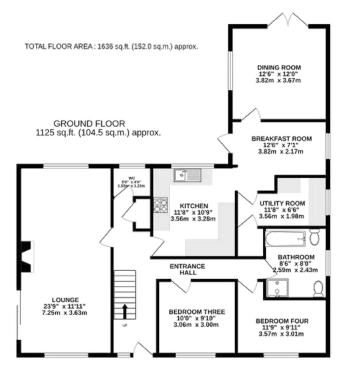

#### GROUND FLOOR

Entrance Hall
Lounge
Breakfast Room
Dining Room
Kitchen
Utility Room
WC
Bathroom
Bedroom Three
Bedroom Four

#### FIRST FLOOR

Landing Bedroom One Bedroom Two WC

#### OUTSIDE

Double Carport Parking Gardens