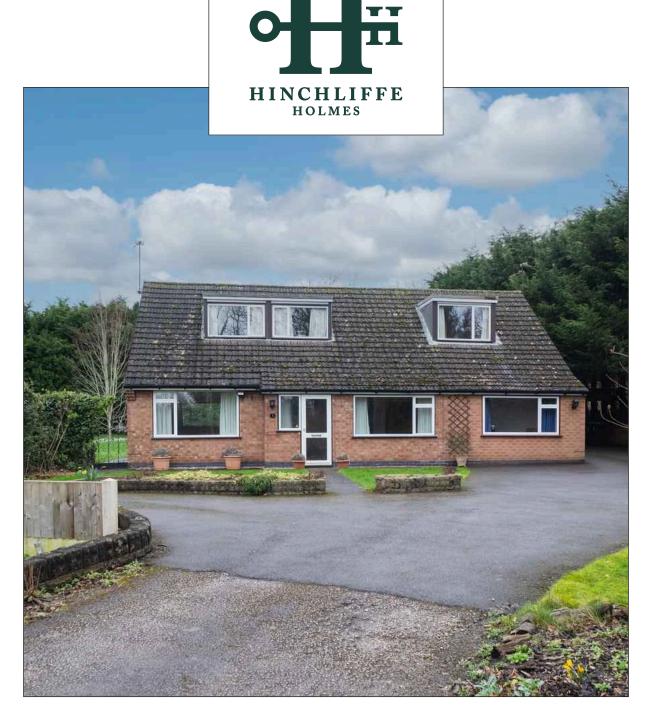

# 2 MILTON ROUGH

Acton Bridge | CW8 2RF

Situated in the ever popular and desirable location of Acton Bridge, this detached property is well presented throughout. This property benefits from multiple reception rooms, kitchen, formal dining room, four bedrooms and is further complimented with a large landscaped enclosed private garden, off road parking and car port.

## **2 MILTON ROUGH**

Situated in the ever popular and desirable location of Acton Bridge, this detached property is well presented throughout. This property benefits from multiple reception rooms, kitchen, formal dining room, four bedrooms and is further complimented with a large landscaped enclosed private garden, off road parking and car port.