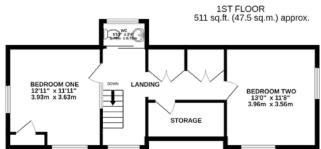

ness traveller with many commercial centres including Chester, Manchester, Liverpool and Warrington within comfortable travelling distance. Within a short drive there is also good access onto the A49, A51, M6 and M56 whilst Manchester and Liverpool international Airports can be found within 40 minute's drive. For those seeking to enjoy the surrounding countryside, there is a vast array of delightful rural walks close at hand. Day to day shops and facilities are also found in nearby villages of Weaverham and Hartford.

#### GROUND FLOOR

Entrance Hall
Lounge
Breakfast Room
Dining Room
Kitchen
Utility Room
WC
Bathroom
Bedroom Three
Bedroom Four

#### FIRST FLOOR

Landing Bedroom One Bedroom Two WC

#### OUTSIDE

Double Carport Parking Gardens





















































#### **TENURE**

Freehold. Subject to verification by Vendor's Solicitor.

#### SERVICES (NOT TESTED)

We believe that mains water, electricity, gas central heating and drainage are connected.

#### LOCAL AUTHORITY

Cheshire West And Chester. Council Tax - Band F.

#### POSSESSION

Vacant possession upon completion.

#### VIEWING

Viewing strictly by appointment through the Agents.

NOTICE: Hinchliffe Holmes for themselves and for the vendors or lessors of this property whose agents they are give notice that:

- (i) the particulars are set out as a general outline only for the guidance of intending purchasers or lessees, and do not constitute, nor constitute part of, an offer or contract;
- (ii) all descriptions, dimensions, references to condition and necessary permissions for use and