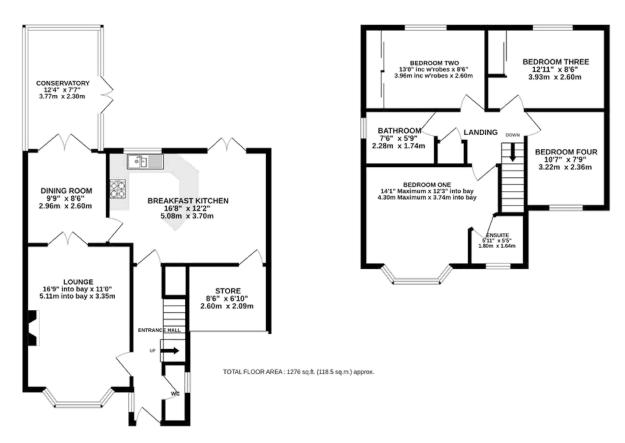

#### **GROUND FLOOR**

Entrance Hall Lounge Breakfast Kitchen Dining Room Conservatory WC

#### FIRST FLOOR

Landing Bedroom One - En-suite Bedroom Two Bedroom Three Bedroom Four Bathroom

#### **OUTSIDE**

Garage Parking Gardens