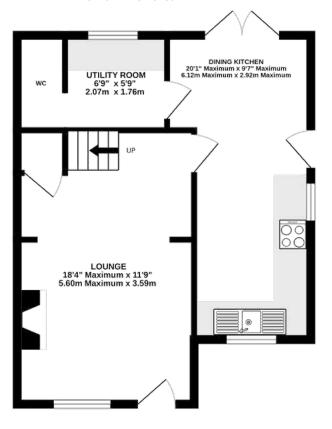

#### **GROUND FLOOR**

Lounge Dining Kitchen Utility Room WC

#### GROUND FLOOR 440 sq.ft. (40.8 sq.m.) approx.

TOTAL FLOOR AREA: 880 sq.ft. (81.8 sq.m.) approx.