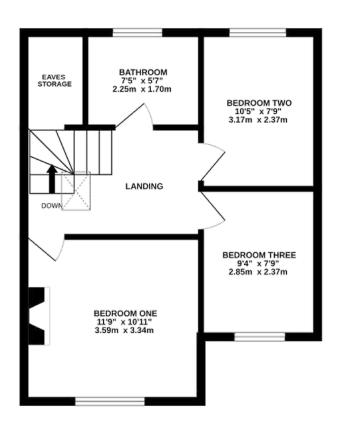

#### FIRST FLOOR

Landing
Bedroom One - En-suite
Bedroom Two
Bedroom Three
Bathroom
Eaves Storage

#### 1ST FLOOR 441 sq.ft. (40.9 sq.m.) approx.