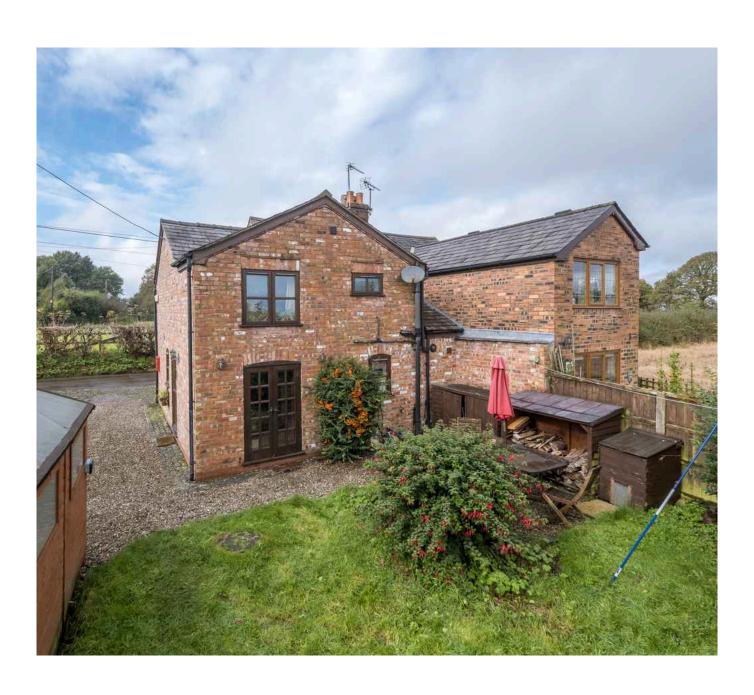

# **2 GALLOWSCLOUGH LANE**

Norley | WA6 8Lw



Nestled within the ever popular location of Norley, this well presented three bedroom semi-detached extended cottage offers flexible accommodation throughout alongside a private laid to lawn garden and off road parking for multiple vehicles.



## **2 GALLOWSCLOUGH LANE**

Nestled within the ever popular location of Norley, this well presented three bedroom semi-detached extended cottage offers flexible accommodation throughout alongside a private laid to lawn garden and off road parking for multiple vehicles.

Norley is set amidst the Cheshire countryside on the fringe of Delamere Forest which offers a host of outdoor activities including good walks, mountain biking and nature trails.

Delamere railway station is within walking distance access and runs on the Chester - Manchester line. In terms of key mileages to note, Chester is 14 miles, Liverpool 24 miles, Manchester 28 miles, Frodsham 8 miles and Tarporley 8 miles.

Norley itself offers everyday shopping provisions at the local grocery shop whilst the adjacent villages of