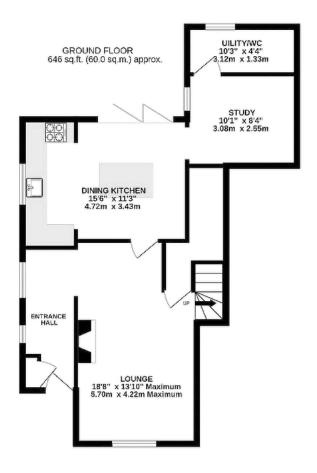

Norley itself offers everyday shopping provisions at the local grocery shop whilst the adjacent villages of Sandiway, Cuddington and Frodsham offer more comprehensive facilities.

GROUND FLOOR

Entrance Hall Lounge Dining Kitchen Study Utility/WC

#### OUTSIDE

Parking Gardens

TOTAL FLOOR AREA: 1195 sq.ft. (111.0 sq.m.) approx.