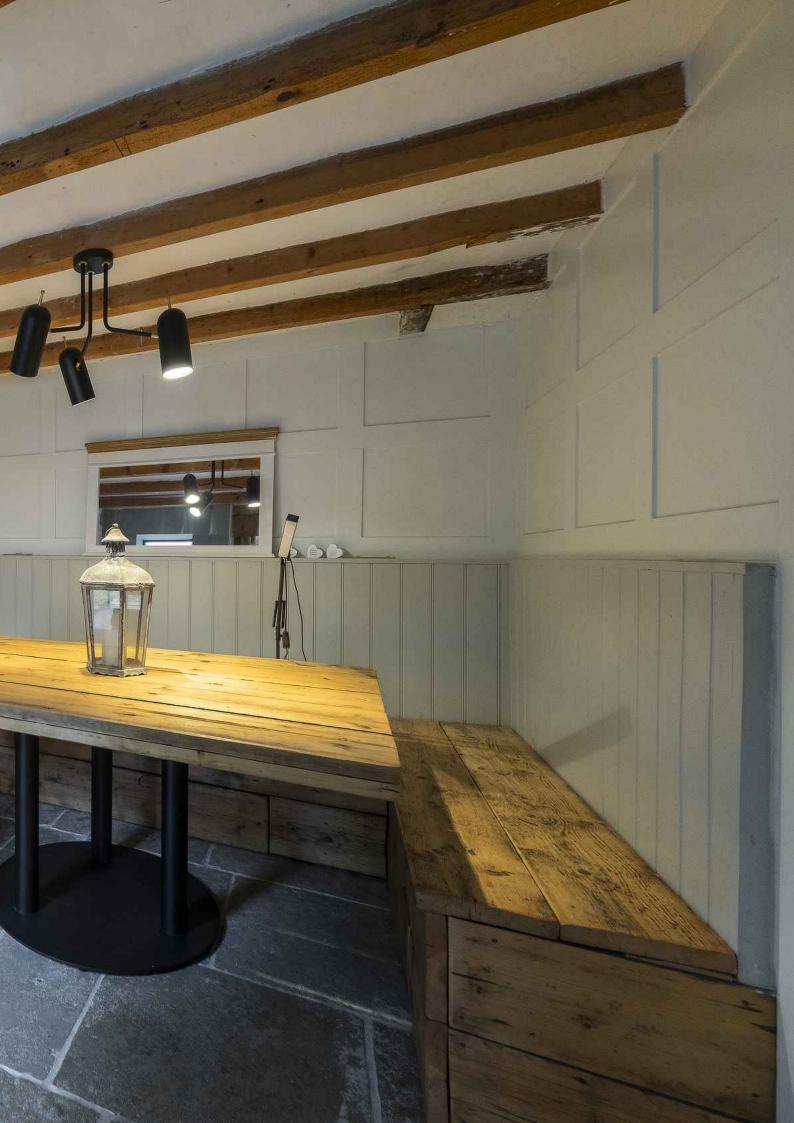

Norley itself offers everyday shopping provisions at the local grocery shop whilst the adjacent villages of Sandiway, Cuddington and Frodsham offer more comprehensive facilities.

GROUND FLOOR

Entrance Hall Lounge Dining Kitchen Study Utility/WC

#### OUTSIDE

Parking Gardens

TOTAL FLOOR AREA: 1195 sq.ft. (111.0 sq.m.) approx.