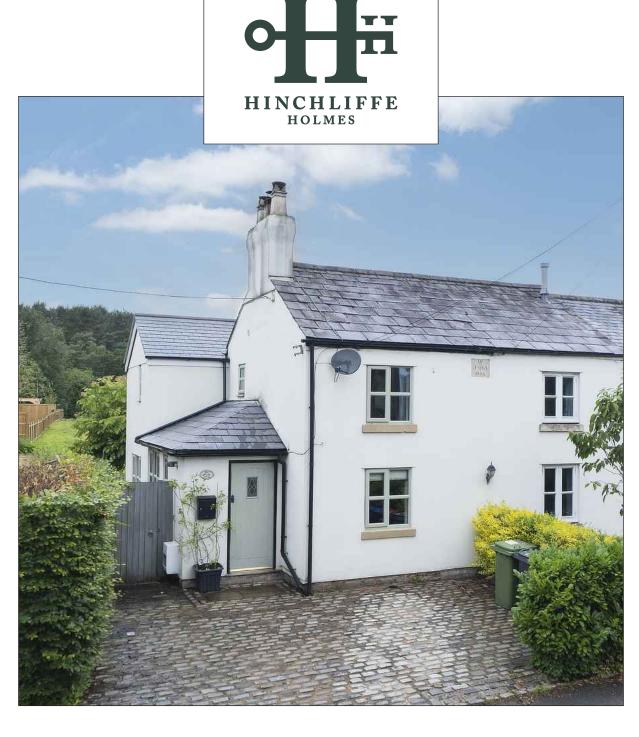

# **HOLLY COTTAGE**

Norley | WA6 6NR

Situated in the Idyllic location of Norley, this 3 bedroom semi-detached house sits on a fantastic plot. This property is full of character and boasts 3 double bedrooms with a beautiful backdrop of Delamere Forest. It is further complemented by landscaped gardens and off road parking.

## **HOLY COTTAGE**

Situated in the Idyllic location of Norley, this 3 bedroom semi-detached house sits on a fantastic plot. This property is full of character and boasts 3 double bedrooms with a beautiful backdrop of Delamere Forest. It is further complemented by landscaped gardens and off road parking.