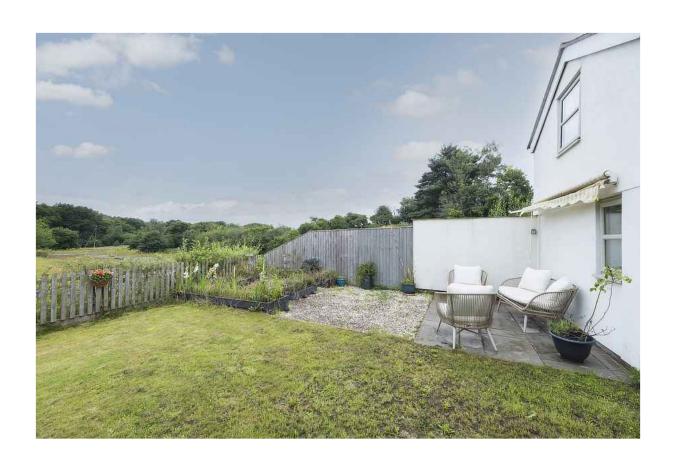

#### OUTSIDE

Parking Gardens

TOTAL FLOOR AREA: 1195 sq.ft. (111.0 sq.m.) approx.