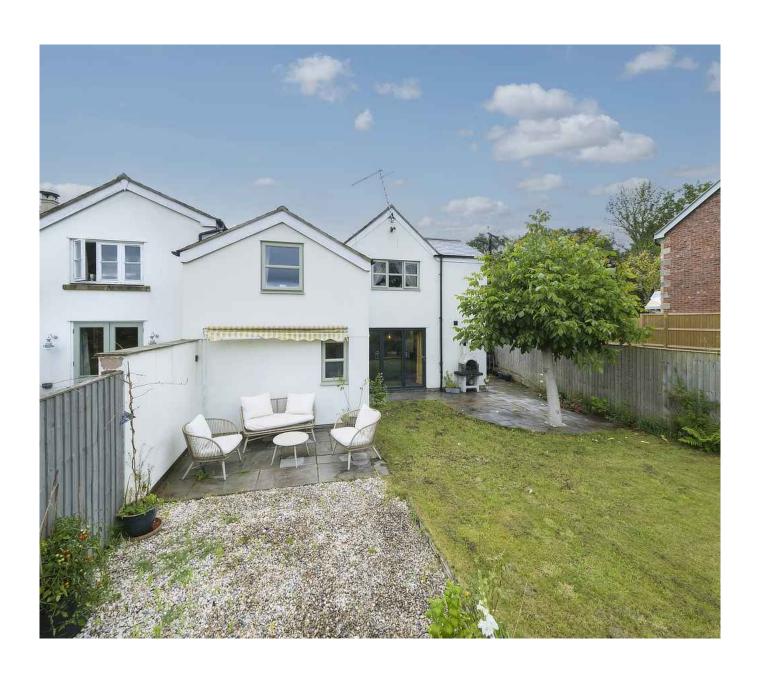

#### OUTSIDE

Parking Gardens

TOTAL FLOOR AREA: 1195 sq.ft. (111.0 sq.m.) approx.