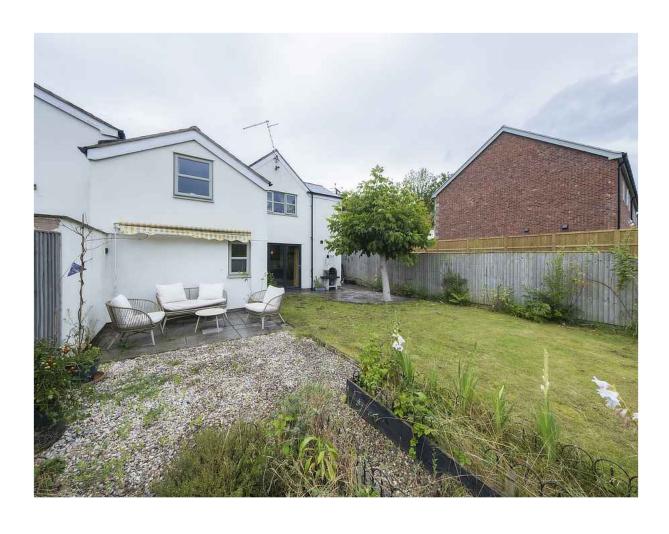

# **HOLLY COTTAGE**

Norley | WA6 6NR

Situated in the Idyllic location of Norley, this 3 bedroom semi-detached house sits on a fantastic plot. This property is full of character and boasts 3 double bedrooms with a beautiful backdrop of Delamere Forest. It is further complemented by landscaped gardens and off road parking.

## **HOLY COTTAGE**

Situated in the Idyllic location of Norley, this 3 bedroom semi-detached house sits on a fantastic plot. This property is full of character and boasts 3 double bedrooms with a beautiful backdrop of Delamere Forest. It is further complemented by landscaped gardens and off road parking.

#### OUTSIDE

Parking Gardens

TOTAL FLOOR AREA: 1195 sq.ft. (111.0 sq.m.) approx.