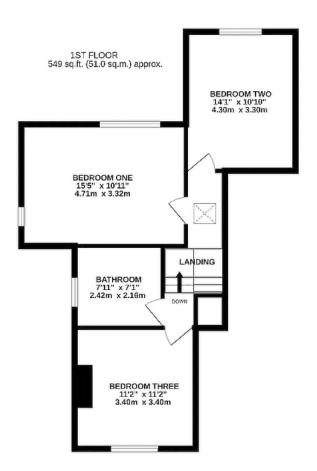

#### FIRST FLOOR

Landing Bedroom One Bedroom Two Bedroom Three Bathroom Frodsham is a traditional market town that hosts a regular street market offering an array of local produce.

Manchester and Liverpool International Airports are reached within 45 minute's drive. There is a range of superb schools in both the state and private sector within close proximity with the hugely popular Grange School in Hartford being under 15 minute's drive away.

#### OUTSIDE

Parking Gardens

TOTAL FLOOR AREA: 1195 sq.ft. (111.0 sq.m.) approx.