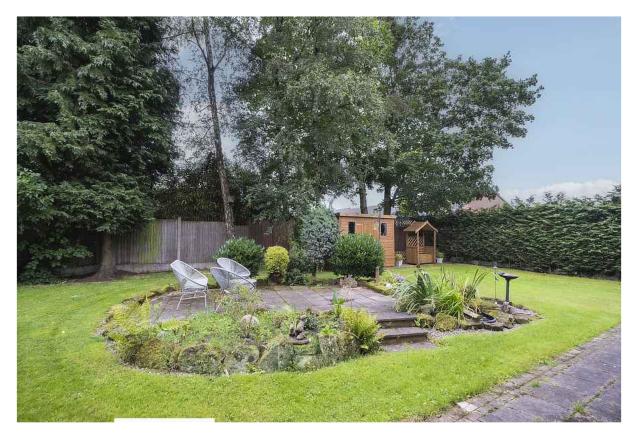

#### OUTSIDE

Double Garage Parking Gardens

TOTAL FLOOR AREA: 2530 sq.ft. (235.0 sq.m.) approx.