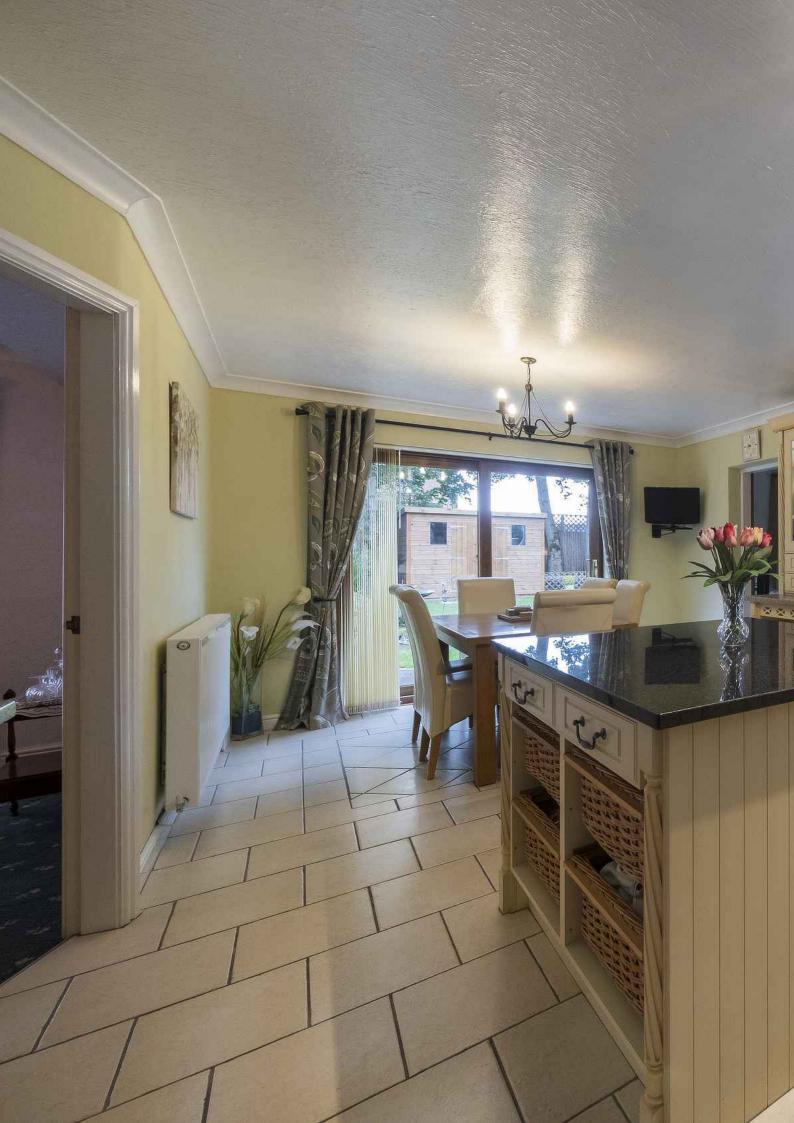

#### GROUND FLOOR

Entrance Hall Lounge Dining Room Sitting Room Breakfast Kitchen Utility Room WC

#### OUTSIDE

Double Garage Parking Gardens

TOTAL FLOOR AREA: 2530 sq.ft. (235.0 sq.m.) approx.