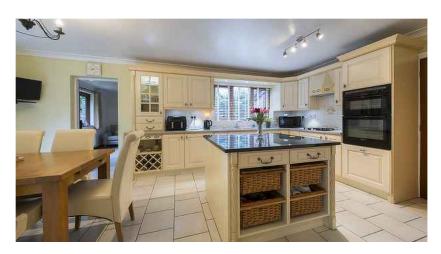

#### GROUND FLOOR

Entrance Hall Lounge Dining Room Sitting Room Breakfast Kitchen Utility Room WC