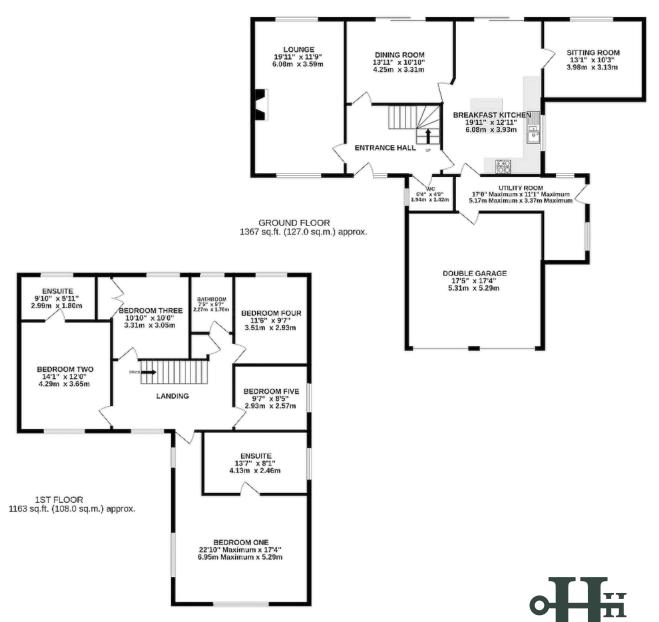

#### GROUND FLOOR

Entrance Hall Lounge Dining Room Sitting Room Breakfast Kitchen Utility Room WC

#### FIRST FLOOR

Landing Bedroom One - En-suite Bedroom Two - En-suite Bedroom Three Bedroom Four Bedroom Five Bathroom recognised award-winning Neighbourhood Plan, which was voted in by residents in a referendum. There is a good selection of supermarkets including, Tesco, Morrison's, Asda and Aldi as well as smaller convenience stores. Winsford has ten primary and four secondary schools to choose from along with two sixth-form colleges. It also has several children's day Winsford has excellent nurseries. transport links including its own train station on the Liverpool to Birmingham main line and a very good bus network. The M6 motorway at junction 18 at Middlewich is the nearest motorway link, with the A54 connecting the town to it. The nearest airports are Liverpool John Lennon Airport and Manchester Airport.

#### OUTSIDE

Double Garage Parking Gardens

TOTAL FLOOR AREA: 2530 sq.ft. (235.0 sq.m.) approx.