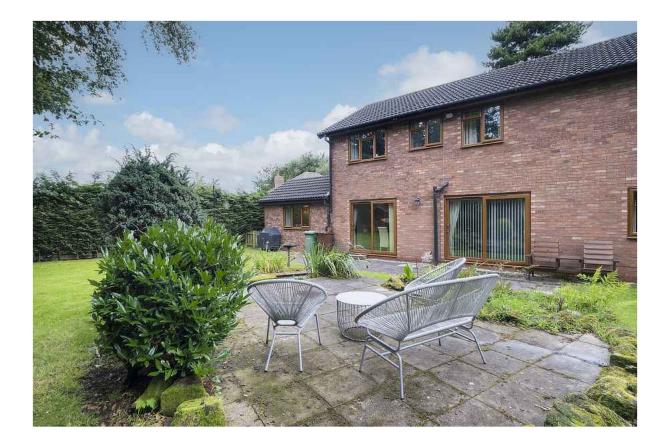

## THE PINES

Chester Lane | Winsford | CW7 2NQ

Situated on the outskirts of Winsford, this five bedroom detached property offers fantastic transport links and a great range of schools nearby. Flexible accommodation throughout with multiple reception rooms. This is further accompanied with off road parking and double garage.

### THE PINES

Situated on the outskirts of Winsford, this five bedroom detached property offers fantastic transport links and a great range of schools nearby. Flexible accommodation throughout with multiple reception rooms. This is further accompanied with off road parking and double garage.

#### OUTSIDE

Double Garage Parking Gardens

TOTAL FLOOR AREA: 2530 sq.ft. (235.0 sq.m.) approx.