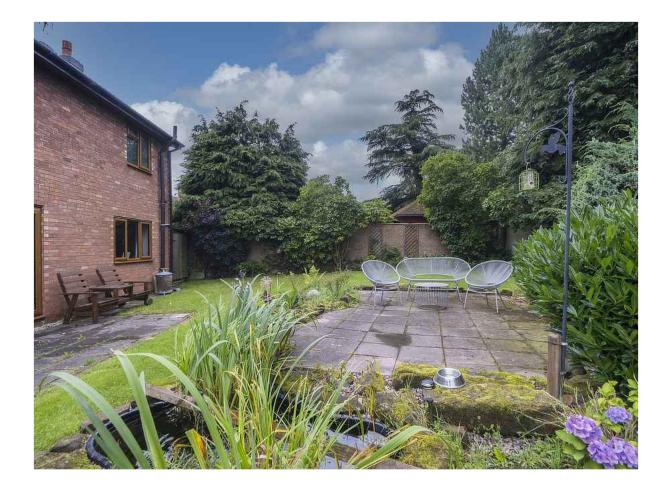

#### OUTSIDE

Double Garage Parking Gardens

TOTAL FLOOR AREA: 2530 sq.ft. (235.0 sq.m.) approx.