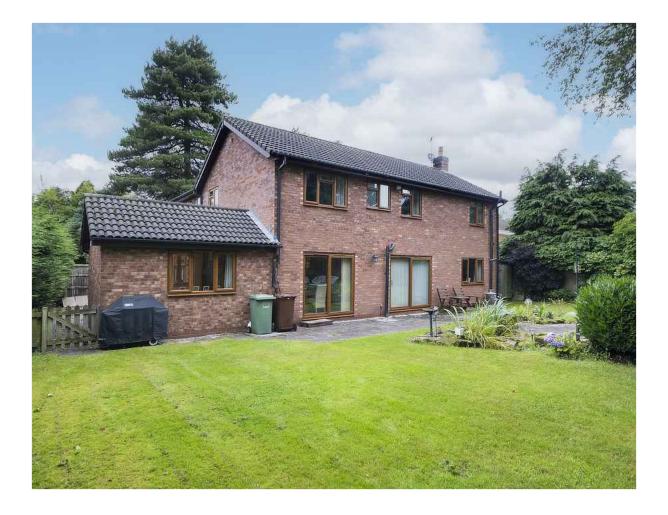

## THE PINES

Chester Lane | Winsford | CW7 2NQ

Situated on the outskirts of Winsford, this five bedroom detached property offers fantastic transport links and a great range of schools nearby. Flexible accommodation throughout with multiple reception rooms. This is further accompanied with off road parking and double garage.

### THE PINES

Situated on the outskirts of Winsford, this five bedroom detached property offers fantastic transport links and a great range of schools nearby. Flexible accommodation throughout with multiple reception rooms. This is further accompanied with off road parking and double garage.

#### OUTSIDE

Double Garage Parking Gardens

TOTAL FLOOR AREA: 2530 sq.ft. (235.0 sq.m.) approx.