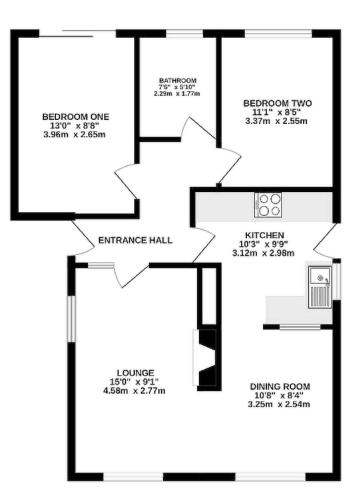

Entrance Hall Lounge Dining Room Kitchen Bedroom One Bedroom Two Bathroom supplied with a wide variety of shops, restaurants, a post office, doctors, dentists surgeries and excellent schools such as Helsby High School. Leisure attractions include several golf courses at Frodsham, Helsby, Sutton Hall and Delamere, there is walking in Delamere Forest, Castle Park, Manley Mere and of course the sandstone trail. There is easy access to Chester, Liverpool, Manchester and North Wales via an extensive roadway system including the M53 and M56 motorways and travel to London from nearby Runcorn station is less than two hours away.

#### 640 sq.ft. (59.4 sq.m.) approx.