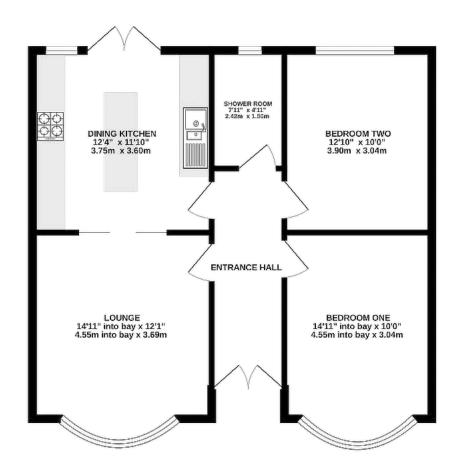

for all age groups, including the highly

Entrance Hall Lounge Dining Kitchen Bedroom One Bedroom Two Shower Room Parking Gardens

(iv)Whilst every attempt has been made to ensure the accuracy of the floor plan contained here, measurements of doors, windows, rooms and any other items are approximate and no responsibility is taken for any error, omission, or mis-statement. This plan is for illustrative purposes only and should be used as such by any prospective purchaser. The services, systems and appliances shown have not been tested and no guarantee as to their operability or efficiency can be given.