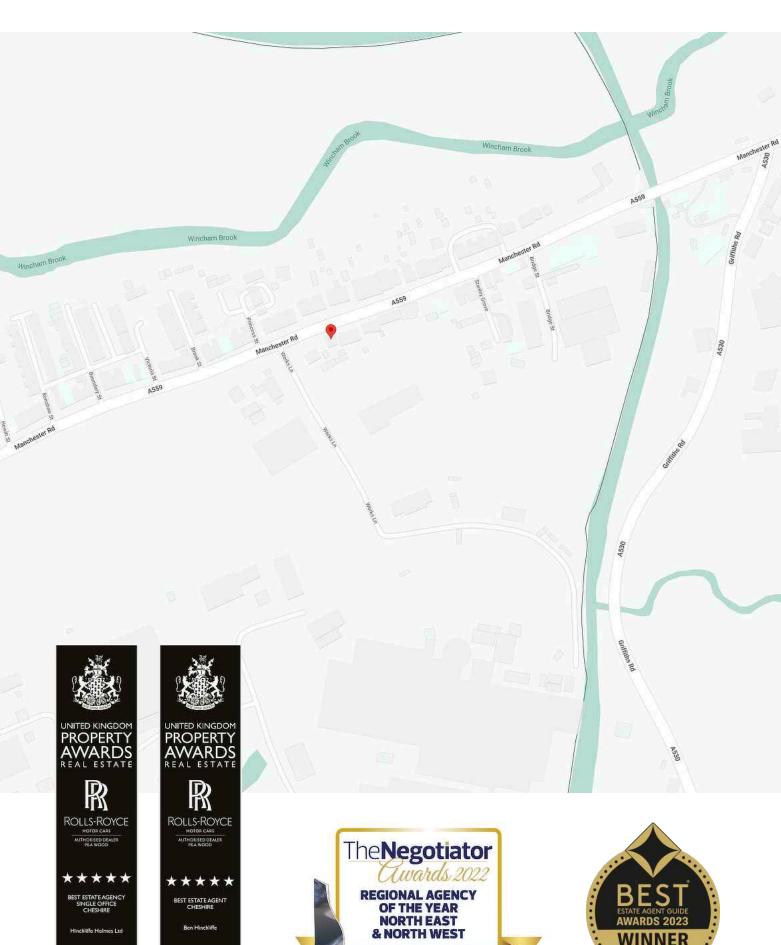

# **168 MANCHESTER ROAD**

Northwich | CW9 7NN

This two bedroom detached bungalow could not be in a better position, being close to the local amenities and transport links. This beautifully renovated property is ideal for anyone looking to move close to Northwich and enjoys generously proportioned accommodation rarely found in a bungalow. Landscaped private garden and off road parking completes this fantastic home.

## **168 MANCHESTER ROAD**

This two bedroom detached bungalow could not be in a better position, being close to the local amenities and transport links. This beautifully renovated property is ideal for anyone looking to move close to Northwich and enjoys generously proportioned accommodation rarely found in a bungalow. Landscaped private garden and off road parking completes this fantastic home.

Northwich town centre has a range of independent and established retail chains. There are several supermarkets including Sainsburys, Tesco, Aldi, Lidl and Waitrose. The town has a state of the art leisure centre, cinema complex, restaurant quarter and attractive landscaped walking routes along the new riverside development. Northwich and surrounds are renowned for its superb educational facilities catering

reputable and very popular Kingsmead Primary School, Grange School (junior and secondary level), St Nicholas's Roman Catholic high school and Sir John Deane's Sixth Form and further education college which is within a few moments stroll of the property. Road access to the M6 and M56 is afforded by the A556 and the A49, making commuting to Chester, Warrington, Liverpool and Manchester and Media City UK easily accessible, whilst Liverpool and Manchester International Airports can be accessed within 45 minutes drive. There are railway stations at Northwich and Greenbank (Manchester to Chester line) and Hartford and Acton Bridge (Liverpool - Crewe - London). In contrast, there are pleasant river walks and cycle paths nearby.