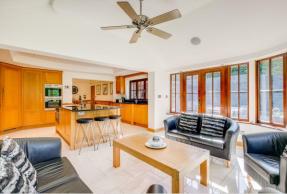

## Woodbury, Yewlands, Hoddesdon, EN11 8BX £1,675,000

A truly stunning five bedroom detached family home nicely positioned on the prestigious road 'Yewlands', walking distance to town centre and the sought after Broxbourne Train Station. This impressive home is approached via a private lane with the accommodation beautifully designed and re-configured. Be-spoke family kitchen over looking the garden, great for entertaining, spacious living room, further reception room, office, utility room & downstairs W/C. The property features a grand entrance hall with bespoke staircase leading to the upstairs. Stunning master bedroom complete with walk in wardrobes and luxury ensuite, four further double bedrooms three of which also with ensuites. This property also benefits from amazing outdoor space with 200ft landscaped rear garden, built in barbecue, off street parking for 6/7 cars and carport.

## **Room Measurements**

ENTRANCE DOOR TO: -

IMPRESSIVE ENTRANCE HALLWAY

LIVING ROOM 19' 8" x 18' 10" (5.99m x 5.74m)

FAMILY KITCHEN/BREAKFAST ROOM 23' 6" x 16' 8" (7.16m x 5.08m)

DINING ROOM 14' 9" x 8' 10" (4.5m x 2.69m)