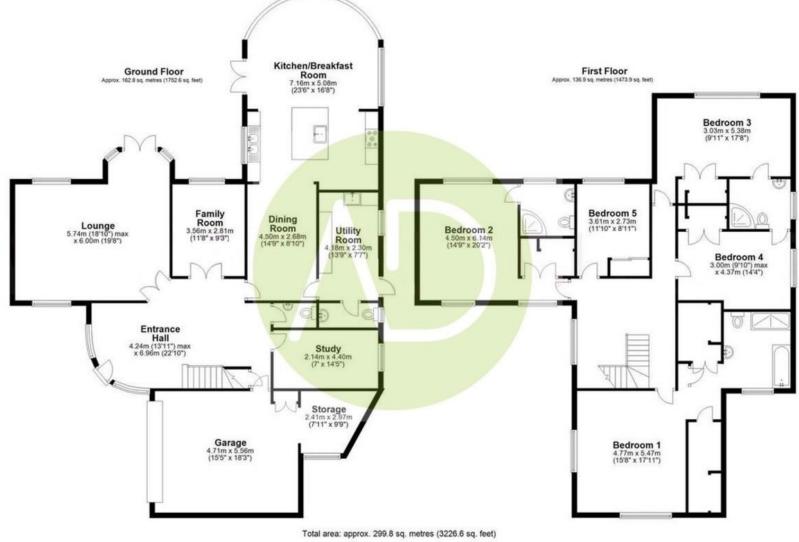

## **Room Measurements**

ENTRANCE DOOR TO: -

IMPRESSIVE ENTRANCE HALLWAY

LIVING ROOM 19' 8" x 18' 10" (5.99m x 5.74m)

FAMILY KITCHEN/BREAKFAST ROOM 23' 6" x 16' 8" (7.16m x 5.08m)

DINING ROOM 14' 9" x 8' 10" (4.5m x 2.69m)

SNUG 11' 8" x 9' 3" (3.56m x 2.82m)

UTILITY ROOM 13' 9" x 7' 7" (4.19m x 2.31m)

OFFICE 14' 5" x 7' (4.39m x 2.13m)

DOWNSTAIRS CLOAKROOM

FIRST FLOOR LANDING

MASTER BEDROOM 17' 11" x 15' 8" (5.46m x 4.78m) EN SUITE

BEDROOM TWO 20' 2" x 14' 9" (6.15m x 4.5m) EN SUITE

BEDROOM THREE

17' 8" x 9' 11" (5.38m x 3.02m) 'JACK & JILL' ENSUITE

BEDROOM FOUR 14' 4" x 9' 10" (4.37m x 3m) 'JACK & JILL' ENSUITE

BEDROOM FIVE 11' 10" x 8' 11" (3.61m x 2.72m) STUNNING LANDSCAPED REAR GARDEN

OFF STREET PARKING & CARPORT

ACCESS VIA PRIVATE LANE

FOR ILLUSTRATIVE PURPOSES ONLY. NOT TO SCALE

Whilst every attempt has been made to ensure the accuracy of the floor plan shown, all measurements, positioning, fixtures, features, fittings and any other data shown are an approximate interpretation for illustrative purposes only and are not to scale. No responsibility