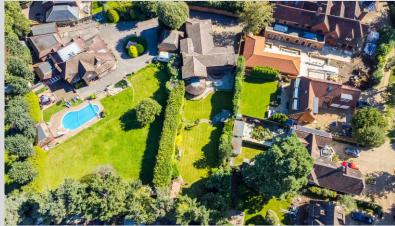

## Woodbury, Yewlands, Hoddesdon, EN11 8BX £1,675,000

A truly stunning five bedroom detached family home nicely positioned on the prestigious road 'Yewlands', walking distance to town centre and the sought after Broxbourne Train Station. This impressive home is approached via a private lane with the accommodation beautifully designed and re-configured. Be-spoke family kitchen over looking the garden, great for entertaining, spacious living room, further reception room, office, utility room & downstairs W/C. The property features a grand entrance hall with bespoke staircase leading to the upstairs. Stunning master bedroom complete with walk in wardrobes and luxury ensuite, four further double bedrooms three of which also with ensuites. This property also benefits from amazing outdoor space with 200ft landscaped rear garden, built in barbecue, off street parking for 6/7 cars and carport.

OFF STREET PARKING & CARPORT

ACCESS VIA PRIVATE LANE

FOR ILLUSTRATIVE PURPOSES ONLY. NOT TO SCALE

Whilst every attempt has been made to ensure the accuracy of the floor plan shown, all measurements, positioning, fixtures, features, fittings and any other data shown are an approximate interpretation for illustrative purposes only and are not to scale. No responsibility