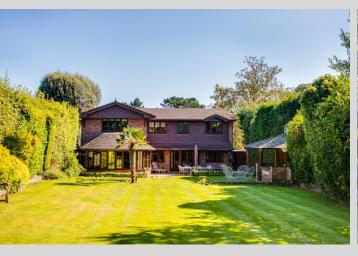

- Five Bedroom Detached Home
- Prestigious Road
- Beautifully Re-configured & Designed
- Great House for Entertaining

## Woodbury, Yewlands, Hoddesdon, EN11 8BX £1,675,000

A truly stunning five bedroom detached family home nicely positioned on the prestigious road 'Yewlands', walking distance to town centre and the sought after Broxbourne Train Station. This impressive home is approached via a private lane with the accommodation beautifully designed and re-configured. Be-spoke family kitchen over looking the garden, great for entertaining, spacious living room, further reception room, office, utility room & downstairs W/C. The property features a grand entrance hall with bespoke staircase leading to the upstairs. Stunning master bedroom complete with walk in wardrobes and luxury ensuite, four further double bedrooms three of which also with ensuites. This property also benefits from amazing outdoor space with 200ft landscaped rear garden, built in barbecue, off street parking for 6/7 cars and carport.