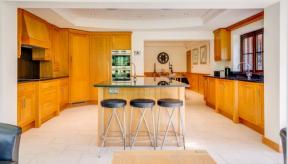

## Woodbury, Yewlands, Hoddesdon, EN11 8BX £1,675,000

A truly stunning five bedroom detached family home nicely positioned on the prestigious road 'Yewlands', walking distance to town centre and the sought after Broxbourne Train Station. This impressive home is approached via a private lane with the accommodation beautifully designed and re-configured. Be-spoke family kitchen over looking the garden, great for entertaining, spacious living room, further reception room, office, utility room & downstairs W/C. The property features a grand entrance hall with bespoke staircase leading to the upstairs. Stunning master bedroom complete with walk in wardrobes and luxury ensuite, four further double bedrooms three of which also with ensuites. This property also benefits from amazing outdoor space with 200ft landscaped rear garden, built in barbecue, off street parking for 6/7 cars and carport.

## **Room Measurements**

ENTRANCE DOOR TO: -

IMPRESSIVE ENTRANCE HALLWAY

LIVING ROOM 19' 8" x 18' 10" (5.99m x 5.74m)

FAMILY KITCHEN/BREAKFAST ROOM 23' 6" x 16' 8" (7.16m x 5.08m)

DINING ROOM 14' 9" x 8' 10" (4.5m x 2.69m)