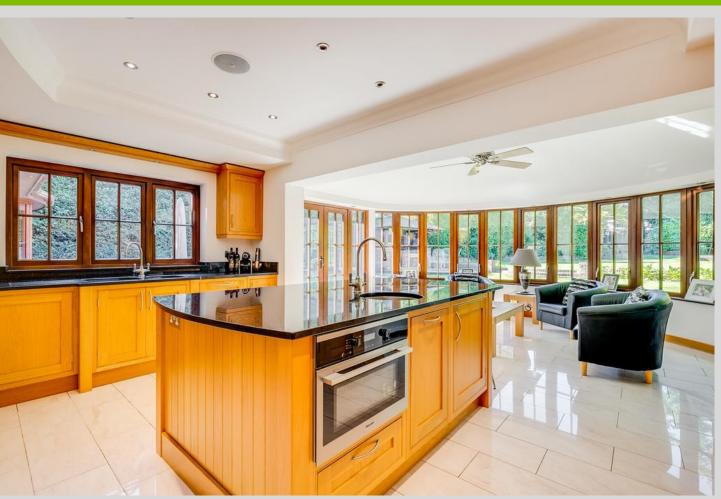

## Woodbury, Yewlands, Hoddesdon, EN11 8BX £1,675,000

A truly stunning five bedroom detached family home nicely positioned on the prestigious road 'Yewlands', walking distance to town centre and the sought after Broxbourne Train Station. This impressive home is approached via a private lane with the accommodation beautifully designed and re-configured. Be-spoke family kitchen over looking the garden, great for entertaining, spacious living room, further reception room, office, utility room & downstairs W/C. The property features a grand entrance hall with bespoke staircase leading to the upstairs. Stunning master bedroom complete with walk in wardrobes and luxury ensuite, four further double bedrooms three of which also with ensuites. This property also benefits from amazing outdoor space with 200ft landscaped rear garden, built in barbecue, off street parking for 6/7 cars and carport.

## **Room Measurements**

ENTRANCE DOOR TO: -

IMPRESSIVE ENTRANCE HALLWAY

LIVING ROOM 19' 8" x 18' 10" (5.99m x 5.74m)

FAMILY KITCHEN/BREAKFAST ROOM 23' 6" x 16' 8" (7.16m x 5.08m)

DINING ROOM 14' 9" x 8' 10" (4.5m x 2.69m)