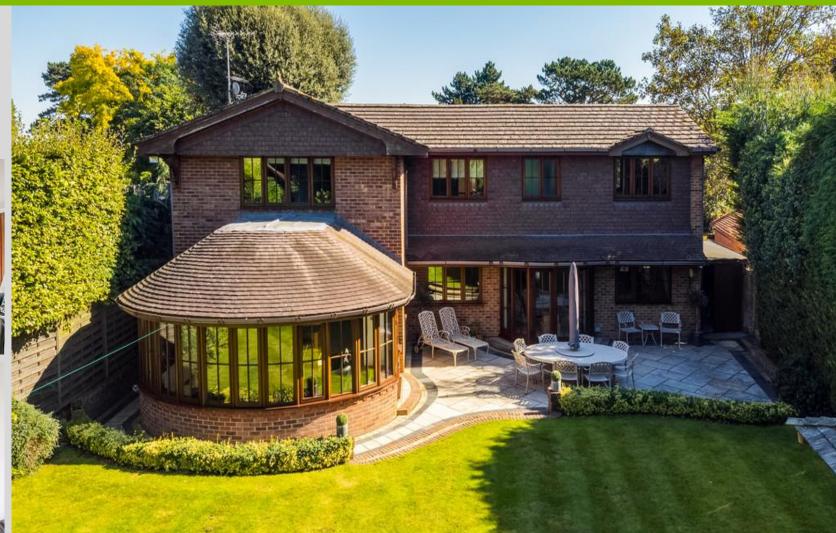

## Woodbury, Yewlands, Hoddesdon, EN11 8BX £1,675,000

A truly stunning five bedroom detached family home nicely positioned on the prestigious road 'Yewlands', walking distance to town centre and the sought after Broxbourne Train Station. This impressive home is approached via a private lane with the accommodation beautifully designed and re-configured. Be-spoke family kitchen over looking the garden, great for entertaining, spacious living room, further reception room, office, utility room & downstairs W/C. The property features a grand entrance hall with bespoke staircase leading to the upstairs. Stunning master bedroom complete with walk in wardrobes and luxury ensuite, four further double bedrooms three of which also with ensuites. This property also benefits from amazing outdoor space with 200ft landscaped rear garden, built in barbecue, off street parking for 6/7 cars and carport.

BEDROOM TWO 20' 2" x 14' 9" (6.15m x 4.5m) EN SUITE

BEDROOM THREE

17' 8" x 9' 11" (5.38m x 3.02m) 'JACK & JILL' ENSUITE

BEDROOM FOUR 14' 4" x 9' 10" (4.37m x 3m) 'JACK & JILL' ENSUITE

BEDROOM FIVE 11' 10" x 8' 11" (3.61m x 2.72m) STUNNING LANDSCAPED REAR GARDEN