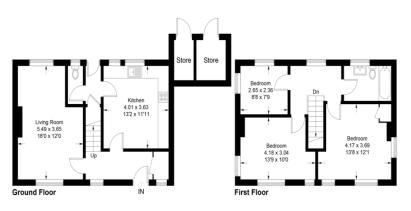

WOODSIDE, CHART LANE SOUTH, DORKING RH5 4DA **GUIDE PRICE £399,950** 

Chart Lane South, RH5

Approximate Gross Internal Area = 93.2 sq m / 1003 sq ft

Stores = 5.6 sq m / 60 sq ft

Total = 98.8 sq m / 1063 sq ft

This plan is for layout guidance only. Not drawn to scale unless stated. Windows and door openings are approximate. Whilst every care is taken in the preparation of this plan, please check all dimensions shapes and comp