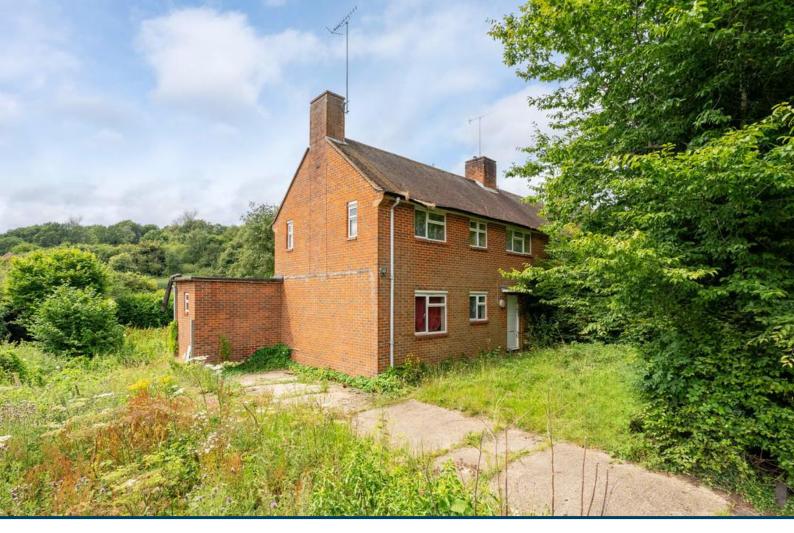

This plan is for layout guidance only. Not drawn to scale unless stated. Windows and door openings are approximate. Whilst every care is taken in the preparation of this plan, please check all dimensions shapes and comp \*\*NO ONW ARD CHAIN\* A three-bedroom, semi-detached property offering spacious living accommodation, now presents the opportunity to renovate and extend, subject to obtaining the necessary planning permissions. Offering generous front and rear garden, driveway parking and conveniently located just a short walk from Dorking town centre and all of the amenities on offer.

## Location

(X)

Chart Lane South is located on the edge of the historic market town of Dorking, close to many fantastic amenities including a 15-minute walk into Dorking shopping centre, endless beautiful countryside and a 3-minute walk from Dorking golf club, perfect for any budding golfers. Another notable amenity is the stunning lottery funded Deepdene Trail & Hope Mausoleum which is ideal for exciting family walks. Dorking mainline train station is an 8-minute cycle ride away, with direct links to London in under 1 hour making it a great location for commuters. A short 5-minute stroll down the road is the charming Royal Oak pub which has exceptional views across fields, ideal for an evening meal or drink. Also close by is a convenience store and two recreation grounds with children's play areas.