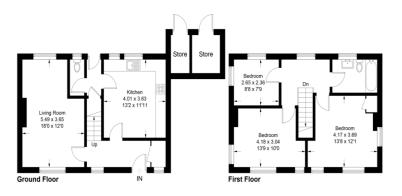

MARLYN, CHART LANE SOUTH, DORKING RH5 4DA **GUIDE PRICE £375,000** 

Chart Lane South, RH5

Approximate Gross Internal Area = 93.2 sq m / 1003 sq ft
Stores = 5.6 sq m / 60 sq ft
Total = 98.8 sq m / 1063 sq ft

This plan is for layout guidance only. Not drawn to scale unless stated. Windows and door openings are approximate. Whilst every care is taken in the preparation of this plan, please check all dimensions shapes and comp \*\*NO ONW ARD CHAIN\* A three-bedroom, semi-detached property offering spacious living accommodation, now presents the opportunity to renovate and extend, subject to obtaining the necessary planning permissions. Offering generous front and rear garden, driveway parking and conveniently located just a short walk from Dorking town centre and all of the amenities on offer.