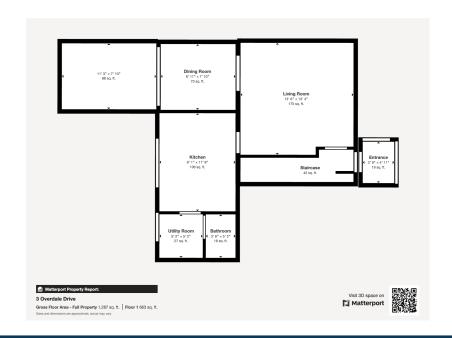

## COUNTRY HOLMES

- Four Bedrooms
- Detached
- Off-road parking & garage
- Good sized garden
- Council tax band E

- Two bathrooms
- Sought after location
- Well presented throughout
- Leasehold

Country Holmes offers this FOUR BEDROOM detached property in the popular area of Simmondley boasting well proportioned accommodation throughout with off-road parking, garage and gardens to front and rear. Occupying a larger than average sized plot, this property in brief comprises; entrance porch leading to open stairs to the first floor and all downstairs accommodation including lounge, archway through to the dining room, conservatory, kitchen, utility and downstairs WC. The stairs lead up to four good size bedrooms, a master with en-suite and a family bathroom. Externally to the front is a lawn area, driveway and garage. To the rear is a south west facing garden.