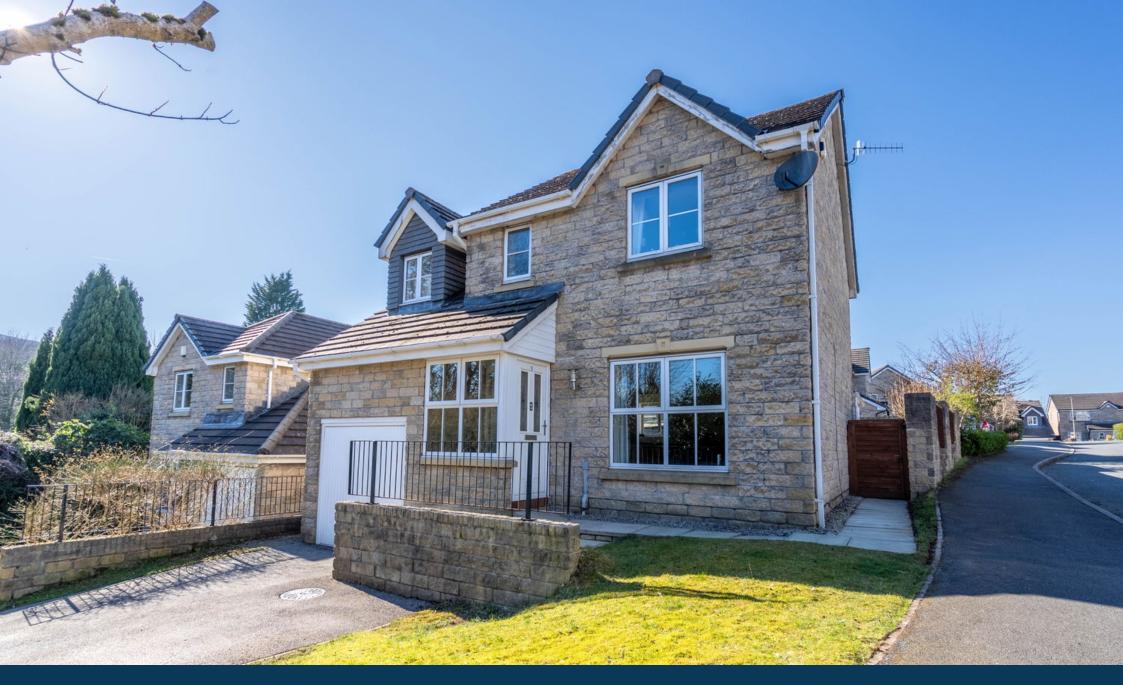

## COUNTRY HOLMES

- Four Bedrooms
- Detached
- Off-road parking & garage
- Good sized garden
- Council tax band E

- Two bathrooms
- Sought after location
- Well presented throughout
- Leasehold

Country Holmes offers this FOUR BEDROOM detached property in the popular area of Simmondley boasting well proportioned accommodation throughout with off-road parking, garage and gardens to front and rear. Occupying a larger than average sized plot, this property in brief comprises; entrance porch leading to open stairs to the first floor and all downstairs accommodation including lounge, archway through to the dining room, conservatory, kitchen, utility and downstairs WC. The stairs lead up to four good size bedrooms, a master with en-suite and a family bathroom. Externally to the front is a lawn area, driveway and garage. To the rear is a south west facing garden.