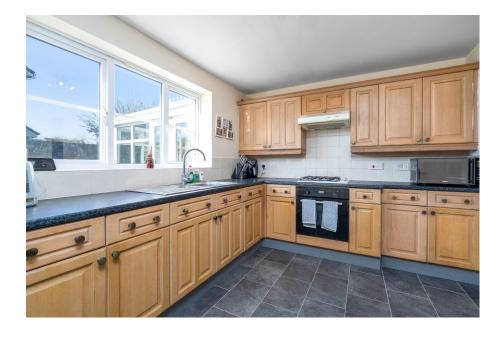

## COUNTRY HOLMES

- Four Bedrooms
- Detached
- Off-road parking & garage
- Good sized garden
- Council tax band E

- Two bathrooms
- Sought after location
- Well presented throughout
- Leasehold

Country Holmes offers this FOUR BEDROOM detached property in the popular area of Simmondley boasting well proportioned accommodation throughout with off-road parking, garage and gardens to front and rear. Occupying a larger than average sized plot, this property in brief comprises; entrance porch leading to open stairs to the first floor and all downstairs accommodation including lounge, archway through to the dining room, conservatory, kitchen, utility and downstairs WC. The stairs lead up to four good size bedrooms, a master with en-suite and a family bathroom. Externally to the front is a lawn area, driveway and garage. To the rear is a south west facing garden.