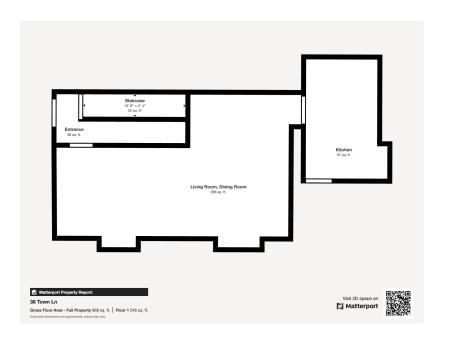

Country Holmes offers this immaculately presented chain free Stone Cottage in the heart of the popular village of Charlesworth. Presented and renovated to a high standard by the present owner. A covered porch leads into the hallway which has an ample storage area and stairs to the first floor. A door leads into the open plan living/dining area which has two feature fireplaces one with a gas stove, the property has high ceilings for a cottage of this type so allows a good flow of light. A stable door leads to the kitchen which has a back door to the garden. To the fist floor are two double bedrooms and a family bathroom. The second bedroom has a door leading to a patio decked area and a stunning garden area..