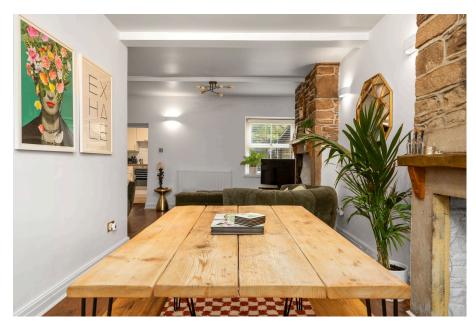

Country Holmes offers this immaculately presented chain free Stone Cottage in the heart of the popular village of Charlesworth. Presented and renovated to a high standard by the present owner. A covered porch leads into the hallway which has an ample storage area and stairs to the first floor. A door leads into the open plan living/dining area which has two feature fireplaces one with a gas stove, the property has high ceilings for a cottage of this type so allows a good flow of light. A stable door leads to the kitchen which has a back door to the garden. To the fist floor are two double bedrooms and a family bathroom. The second bedroom has a door leading to a patio decked area and a stunning garden area..