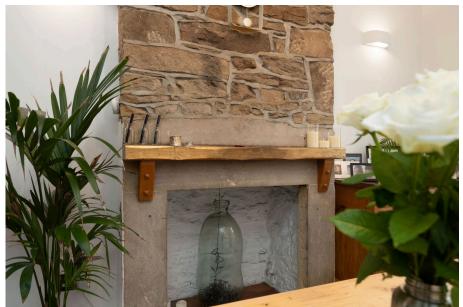

Country Holmes offers this immaculately presented chain free Stone Cottage in the heart of the popular village of Charlesworth. Presented and renovated to a high standard by the present owner. A covered porch leads into the hallway which has an ample storage area and stairs to the first floor. A door leads into the open plan living/dining area which has two feature fireplaces one with a gas stove, the property has high ceilings for a cottage of this type so allows a good flow of light. A stable door leads to the kitchen which has a back door to the garden. To the fist floor are two double bedrooms and a family bathroom. The second bedroom has a door leading to a patio decked area and a stunning garden area..