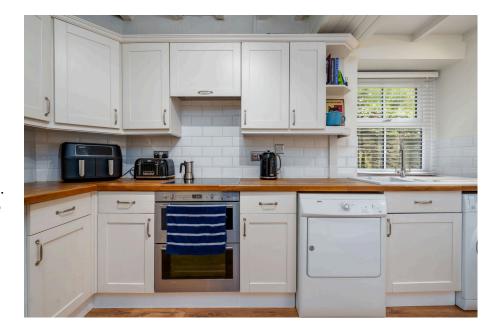

Country Holmes offers this immaculately presented chain free Stone Cottage in the heart of the popular village of Charlesworth. Presented and renovated to a high standard by the present owner. A covered porch leads into the hallway which has an ample storage area and stairs to the first floor. A door leads into the open plan living/dining area which has two feature fireplaces one with a gas stove, the property has high ceilings for a cottage of this type so allows a good flow of light. A stable door leads to the kitchen which has a back door to the garden. To the fist floor are two double bedrooms and a family bathroom. The second bedroom has a door leading to a patio decked area and a stunning garden area..