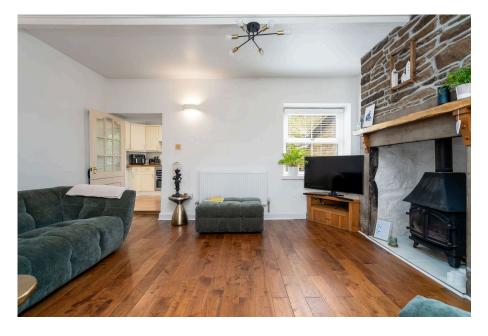

Country Holmes offers this immaculately presented chain free Stone Cottage in the heart of the popular village of Charlesworth. Presented and renovated to a high standard by the present owner. A covered porch leads into the hallway which has an ample storage area and stairs to the first floor. A door leads into the open plan living/dining area which has two feature fireplaces one with a gas stove, the property has high ceilings for a cottage of this type so allows a good flow of light. A stable door leads to the kitchen which has a back door to the garden. To the fist floor are two double bedrooms and a family bathroom. The second bedroom has a door leading to a patio decked area and a stunning garden area..