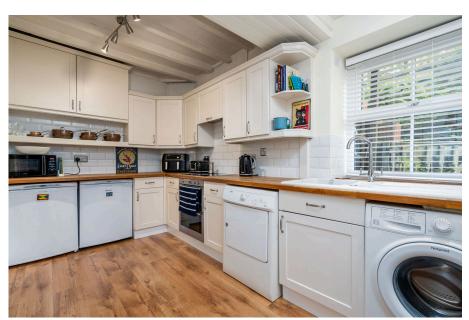

Country Holmes offers this immaculately presented chain free Stone Cottage in the heart of the popular village of Charlesworth. Presented and renovated to a high standard by the present owner. A covered porch leads into the hallway which has an ample storage area and stairs to the first floor. A door leads into the open plan living/dining area which has two feature fireplaces one with a gas stove, the property has high ceilings for a cottage of this type so allows a good flow of light. A stable door leads to the kitchen which has a back door to the garden. To the fist floor are two double bedrooms and a family bathroom. The second bedroom has a door leading to a patio decked area and a stunning garden area..