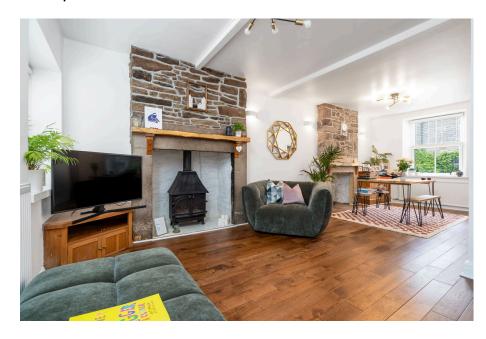

Country Holmes offers this immaculately presented chain free Stone Cottage in the heart of the popular village of Charlesworth. Presented and renovated to a high standard by the present owner. A covered porch leads into the hallway which has an ample storage area and stairs to the first floor. A door leads into the open plan living/dining area which has two feature fireplaces one with a gas stove, the property has high ceilings for a cottage of this type so allows a good flow of light. A stable door leads to the kitchen which has a back door to the garden. To the fist floor are two double bedrooms and a family bathroom. The second bedroom has a door leading to a patio decked area and a stunning garden area..