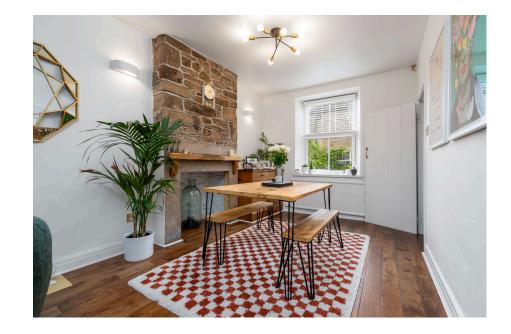

Country Holmes offers this immaculately presented chain free Stone Cottage in the heart of the popular village of Charlesworth. Presented and renovated to a high standard by the present owner. A covered porch leads into the hallway which has an ample storage area and stairs to the first floor. A door leads into the open plan living/dining area which has two feature fireplaces one with a gas stove, the property has high ceilings for a cottage of this type so allows a good flow of light. A stable door leads to the kitchen which has a back door to the garden. To the fist floor are two double bedrooms and a family bathroom. The second bedroom has a door leading to a patio decked area and a stunning garden area..