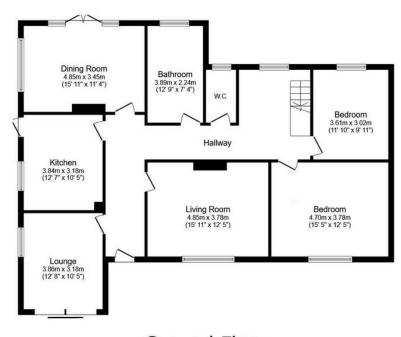

## Glossop Road, Marple Bridge

Country Homes are pleased to present this charming and versatile three/four-bedroom detached bungalow, thoughtfully arranged over three floors and enjoying an enviable elevated position with farreaching panoramic views. This delightful property offers flexible living space, including two separate reception rooms, a well-appointed three-piece family bathroom, and a private en suite to the principal bedroom.

Ground Floor Floor area 128.7 sq.m. (1,385 sq.ft.)

First Floor Floor area 42.3 sq.m. (455 sq.ft.)

Total floor area: 208.2 sq.m. (2,241 sq.ft.)

This floor plan is for illustrative purposes only. It is not drawn to scale. Any measurements, floor areas (including any total floor area), openings and orientations are approximate. No details are guaranteed, they cannot be relied upon for any purpose and do not form any part of any agreement. No liability is taken for any error, omission or misstatement. A party must rely upon its own inspection(s). Powered by www.Propertybox.io