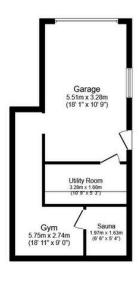

Additional features include a useful utility area, a home gym, and a relaxing sauna — perfect for those who value comfort and wellness. Outside, the property benefits from ample off-road parking, a garage, and beautifully landscaped gardens to both the front and rear, offering a peaceful and picturesque setting to enjoy throughout the seasons.

This is a wonderful opportunity to acquire a unique home in a desirable location, ideal for families or those looking for a little extra space in a tranquil environment.

Basement Floor area 37.3 sq.m. (401 sq.ft.)