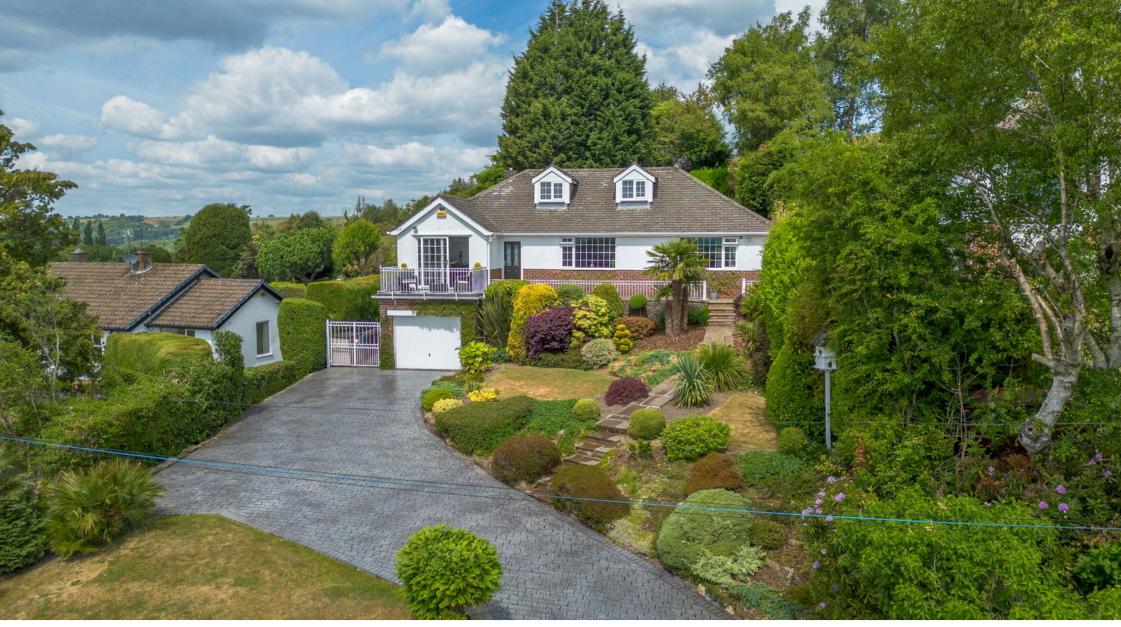

## Glossop Road, Marple Bridge

Country Homes are pleased to present this charming and versatile three/four-bedroom detached bungalow, thoughtfully arranged over three floors and enjoying an enviable elevated position with farreaching panoramic views. This delightful property offers flexible living space, including two separate reception rooms, a well-appointed three-piece family bathroom, and a private en suite to the principal bedroom.

Additional features include a useful utility area, a home gym, and a relaxing sauna — perfect for those who value comfort and wellness. Outside, the property benefits from ample off-road parking, a garage, and beautifully landscaped gardens to both the front and rear, offering a peaceful and picturesque setting to enjoy throughout the seasons.

This is a wonderful opportunity to acquire a unique home in a desirable location, ideal for families or those looking for a little extra space in a tranquil environment.

Basement Floor area 37.3 sq.m. (401 sq.ft.)