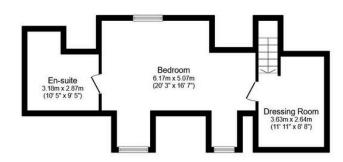

## Glossop Road, Marple Bridge

Country Homes are pleased to present this charming and versatile three/four-bedroom detached bungalow, thoughtfully arranged over three floors and enjoying an enviable elevated position with farreaching panoramic views. This delightful property offers flexible living space, including two separate reception rooms, a well-appointed three-piece family bathroom, and a private en suite to the principal bedroom.

Ground Floor Floor area 128.7 sq.m. (1,385 sq.ft.)

First Floor Floor area 42.3 sq.m. (455 sq.ft.)

Total floor area: 208.2 sq.m. (2,241 sq.ft.)

This floor plan is for illustrative purposes only. It is not drawn to scale. Any measurements, floor areas (including any total floor area), openings and orientations are approximate. No details are guaranteed, they cannot be relied upon for any purpose and do not form any part of any agreement. No liability is taken for any error, omission or misstatement. A party must rely upon its own inspection(s). Powered by www.Propertybox.io