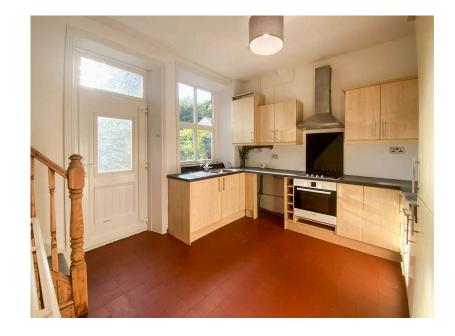

**Kitchen/Diner** - 3.43m x 3.35m (11'3" x 11'0")

Kitchen Diner with terracotta tiled floor, a range of wall and base units, ample worktop with electric hob with extractor over, gas oven, stainless sink and drainer, integrated fridge and freezer and space for washing machine. Door leading to storage cellar. Exposed stairs to the first floor and door to the rear garden.