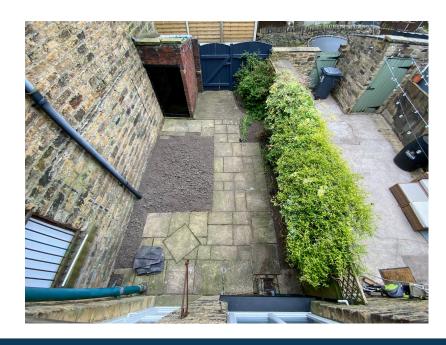

## **Agent Remarks**

Country Holmes offers this fabulous stone terrace in the soughtafter area of Old Glossop. The home features a welcoming entrance, cosy lounge, spacious kitchen diner, two well-proportioned bedrooms, and a modern bathroom. The loft is fully insulated with flooring and lighting and is accessible by a built-in ladder, providing a very large useful area for storage. Outside, enjoy a secure rear garden with a lovely patio and handy outbuilding.

## Stairs and Landing

- Two Good Sized Bedrooms No Chain
- Sought After Location
  Secure Rear Garden