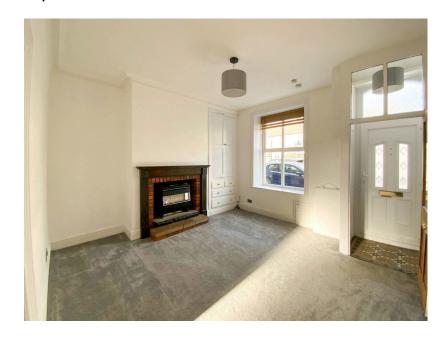

## **Entrance Vestibule**

Mosaic tiled floor leading into the Lounge.

Lounge - 4.24m x 3.94m (13'11" x 12'11")

A good size lounge with feature fireplace and original ceiling coving and built in alcove cupboard and drawers.