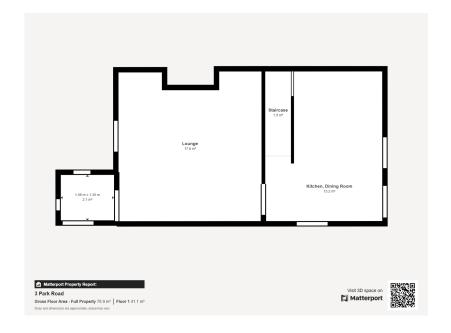

The home features an inviting entrance porch that opens into a cosy lounge, leading through to a generously sized kitchen/ diner—ideal for both everyday living and entertaining. Upstairs, you'll find two spacious bedrooms and a large family bathroom, offering plenty of room for comfort and relaxation.