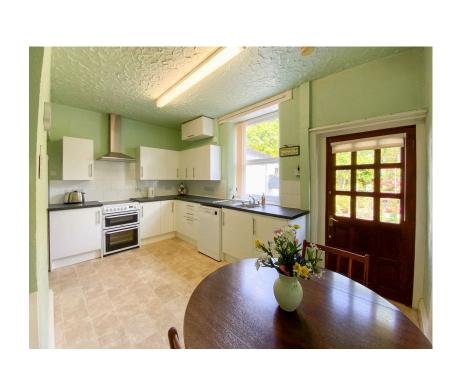

The home features an inviting entrance porch that opens into a cosy lounge, leading through to a generously sized kitchen/ diner—ideal for both everyday living and entertaining. Upstairs, you'll find two spacious bedrooms and a large family bathroom, offering plenty of room for comfort and relaxation.