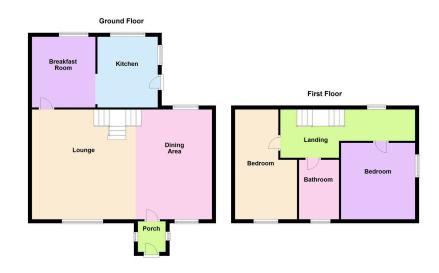

## Temple Street, Padfield

Offers In Region Of £325,000

- Two bedrooms
- No onward chain
- Two reception rooms

- · Desirable location
- Spacious living room
- Lots of potential

Country Holmes offer this fabulous cottage with huge potential, full of characterful features, stone floors, exposed beams, period fireplace and vaulted ceilings but to name a few. Situated in the ever popular village of Padfield the cottage comprises; large living area, kitchen, dining room, two way feature staircase leading to two large bedrooms and a family bathroom. There is a small flagged area to the front so if its a garden you need this is not for you. This area could be used as a seating area of turned into a parking spot.