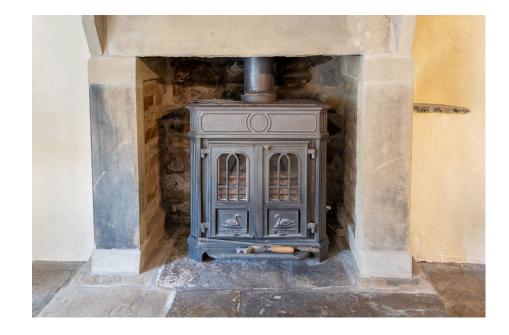

## Temple Street, Padfield

Offers In Region Of £325,000

- Two bedrooms
- No onward chain
- Two reception rooms

- · Desirable location
- Spacious living room
- Lots of potential

Country Holmes offer this fabulous cottage with huge potential, full of characterful features, stone floors, exposed beams, period fireplace and vaulted ceilings but to name a few. Situated in the ever popular village of Padfield the cottage comprises; large living area, kitchen, dining room, two way feature staircase leading to two large bedrooms and a family bathroom. There is a small flagged area to the front so if its a garden you need this is not for you. This area could be used as a seating area of turned into a parking spot.