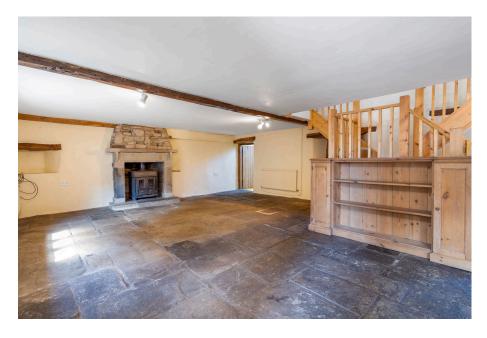

## Temple Street, Padfield

Offers In Region Of £325,000

- Two bedrooms
- No onward chain
- Two reception rooms

- · Desirable location
- Spacious living room
- Lots of potential

Country Holmes offer this fabulous cottage with huge potential, full of characterful features, stone floors, exposed beams, period fireplace and vaulted ceilings but to name a few. Situated in the ever popular village of Padfield the cottage comprises; large living area, kitchen, dining room, two way feature staircase leading to two large bedrooms and a family bathroom. There is a small flagged area to the front so if its a garden you need this is not for you. This area could be used as a seating area of turned into a parking spot.