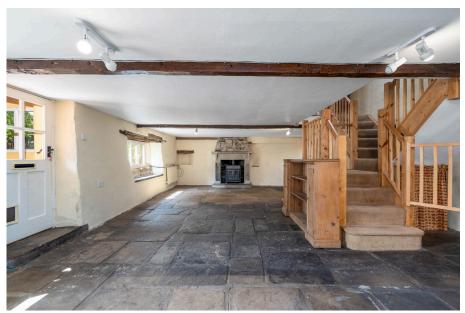

## Temple Street, Padfield

Offers In Region Of £325,000

- Two bedrooms
- No onward chain
- Two reception rooms

- · Desirable location
- Spacious living room
- Lots of potential

Country Holmes offer this fabulous cottage with huge potential, full of characterful features, stone floors, exposed beams, period fireplace and vaulted ceilings but to name a few. Situated in the ever popular village of Padfield the cottage comprises; large living area, kitchen, dining room, two way feature staircase leading to two large bedrooms and a family bathroom. There is a small flagged area to the front so if its a garden you need this is not for you. This area could be used as a seating area of turned into a parking spot.