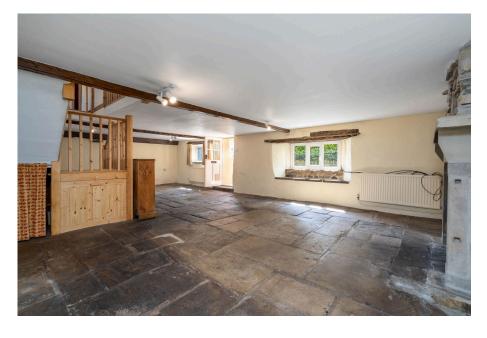

## Temple Street, Padfield

Offers In Region Of £325,000

- Two bedrooms
- No onward chain
- Two reception rooms

- · Desirable location
- Spacious living room
- Lots of potential

Country Holmes offer this fabulous cottage with huge potential, full of characterful features, stone floors, exposed beams, period fireplace and vaulted ceilings but to name a few. Situated in the ever popular village of Padfield the cottage comprises; large living area, kitchen, dining room, two way feature staircase leading to two large bedrooms and a family bathroom. There is a small flagged area to the front so if its a garden you need this is not for you. This area could be used as a seating area of turned into a parking spot.