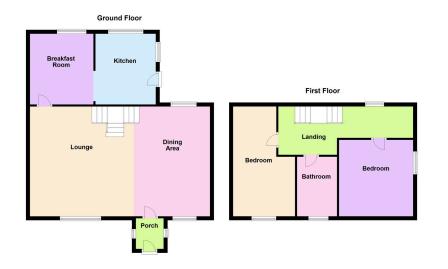

## **Temple Street, Padfield** £350,000

- Two bedrooms
- No onward chain
- Two reception rooms

- Desirable location
- Spacious living room
- Lots of potential

🍋 2 🚰 1 🚍 1

Country Holmes offer this fabulous cottage with huge potential, full of characterful features, stone floors, exposed beams, period fireplace and vaulted ceilings but to name a few. Situated in the ever popular village of Padfield the cottage comprises; large living area, kitchen, dining room, two way feature staircase leading to two large bedrooms and a family bathroom. There is a small flagged area to the front so if its a garden you need this is not for you. This area could be used as a seating area of turned into a parking spot.