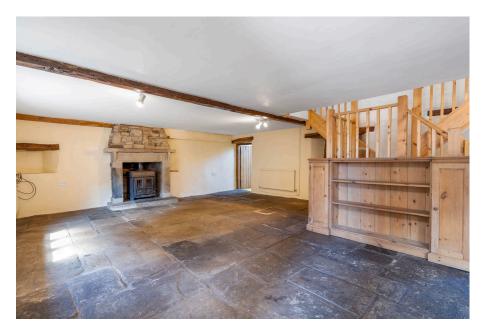

## **Temple Street, Padfield** £350,000

- Two bedrooms
- No onward chain
- Two reception rooms

- Desirable location
- Spacious living room
- Lots of potential

🍋 2 🚰 1 🚍 1

Country Holmes offer this fabulous cottage with huge potential, full of characterful features, stone floors, exposed beams, period fireplace and vaulted ceilings but to name a few. Situated in the ever popular village of Padfield the cottage comprises; large living area, kitchen, dining room, two way feature staircase leading to two large bedrooms and a family bathroom. There is a small flagged area to the front so if its a garden you need this is not for you. This area could be used as a seating area of turned into a parking spot.