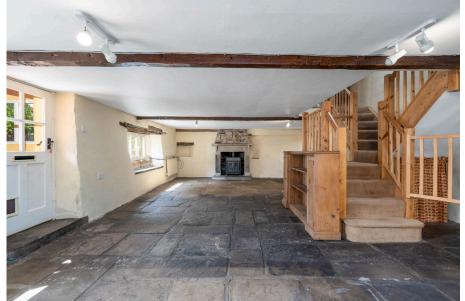

## **Temple Street, Padfield** £350,000

- Two bedrooms
- No onward chain
- Two reception rooms

- Desirable location
- Spacious living room
- Lots of potential

🍋 2 🚰 1 🚍 1

Country Holmes offer this fabulous cottage with huge potential, full of characterful features, stone floors, exposed beams, period fireplace and vaulted ceilings but to name a few. Situated in the ever popular village of Padfield the cottage comprises; large living area, kitchen, dining room, two way feature staircase leading to two large bedrooms and a family bathroom. There is a small flagged area to the front so if its a garden you need this is not for you. This area could be used as a seating area of turned into a parking spot.