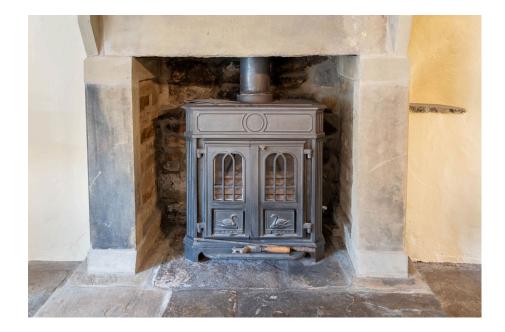

## **Temple Street, Padfield** £350,000

- Two bedrooms
- No onward chain
- Two reception rooms

- Desirable location
- Spacious living room
- Lots of potential

🍋 2 🚰 1 🚍 1

Country Holmes offer this fabulous cottage with huge potential, full of characterful features, stone floors, exposed beams, period fireplace and vaulted ceilings but to name a few. Situated in the ever popular village of Padfield the cottage comprises; large living area, kitchen, dining room, two way feature staircase leading to two large bedrooms and a family bathroom. There is a small flagged area to the front so if its a garden you need this is not for you. This area could be used as a seating area of turned into a parking spot.