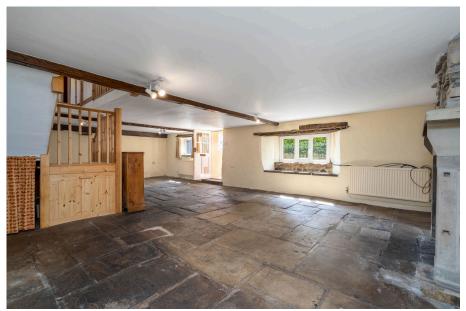

## **Temple Street, Padfield** £350,000

- Two bedrooms
- No onward chain
- Two reception rooms

- Desirable location
- Spacious living room
- Lots of potential

🍋 2 🚰 1 🚍 1

Country Holmes offer this fabulous cottage with huge potential, full of characterful features, stone floors, exposed beams, period fireplace and vaulted ceilings but to name a few. Situated in the ever popular village of Padfield the cottage comprises; large living area, kitchen, dining room, two way feature staircase leading to two large bedrooms and a family bathroom. There is a small flagged area to the front so if its a garden you need this is not for you. This area could be used as a seating area of turned into a parking spot.