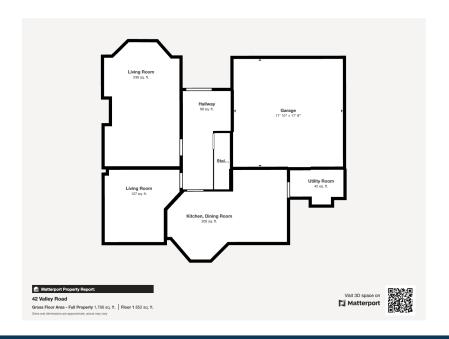

Country Holmes offers this immaculately presented, executive, detached property situated on a popular development. Built by Bett Homes, this Perth-style house provides spacious family accommodation, including a welcoming reception hallway, downstairs WC, sitting room, dining room, family room, dining/kitchen, utility room and four-bedrooms. Both the master and second bedroom also benefit from en-suite bathrooms, as well as a family bathroom. Outside offers well-maintained gardens to the front and rear, double driveway parking and a integral double garage.