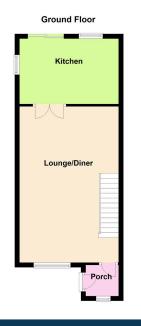

Country Holmes offers this fabulous two-bedroom semidetached property for sale on the ever-popular Shirebrook estate coming to market with NO CHAIN. Situated in a quiet cul-de-sac on Larch Way, this property has been extended downstairs to offer a good-sized Kitchen diner and also has the benefit of a detached garage and driveway parking. The accommodation consists of an entrance porch, size Lounge diner, a Dining Kitchen with Patio door leading to the rear garden and a detached garage. Upstairs there are two bedrooms, both with fitted wardrobes and a bathroom.