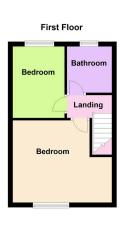

Country Holmes offers this fabulous two-bedroom semidetached property for sale on the ever-popular Shirebrook estate coming to market with NO CHAIN. Situated in a quiet cul-de-sac on Larch Way, this property has been extended downstairs to offer a good-sized Kitchen diner and also has the benefit of a detached garage and driveway parking. The accommodation consists of an entrance porch, size Lounge diner, a Dining Kitchen with Patio door leading to the rear garden and a detached garage. Upstairs there are two bedrooms, both with fitted wardrobes and a bathroom.