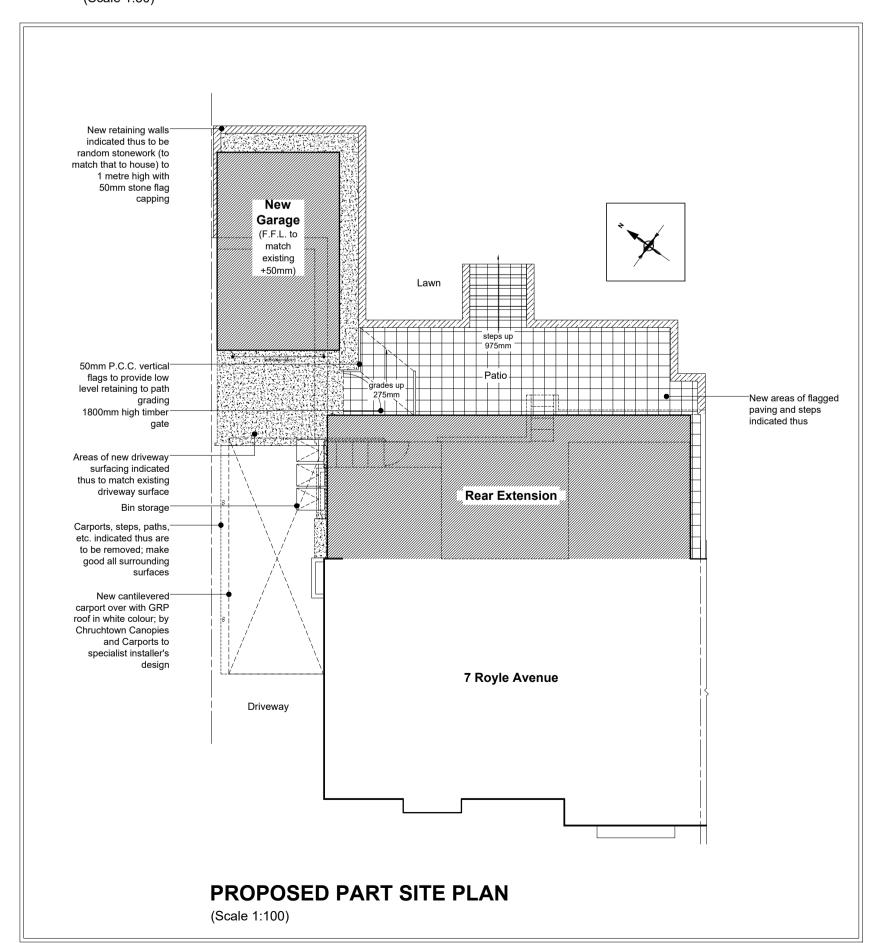

## PROPOSED FIRST FLOOR PLAN

(Scale 1:50)

PROPOSED ROOF PLAN

(Scale 1:50)

NOTES
All dimensions are to be checked on site and any discrepancies referred to the designer prior to proceeding. All levels are to be confirmed on site prior to proceeding with the work. All discrepancies between information shown on the drawing and the information shown on the specification are to be referred to the designer prior to proceeding with the works. All component sizes and references to be checked prior to the ordering of materials. Positions of existing drain runs and associated installations to be confirmed prior to proceeding and drains checked as necessary. All relevant boundary positions to be checked prior to proceeding. Any on site design changes must be reported to the designer and agreed with the relevant authority prior to proceeding. Levels shown are related to an arbitrary datum and therefore not related to ordnance datum.