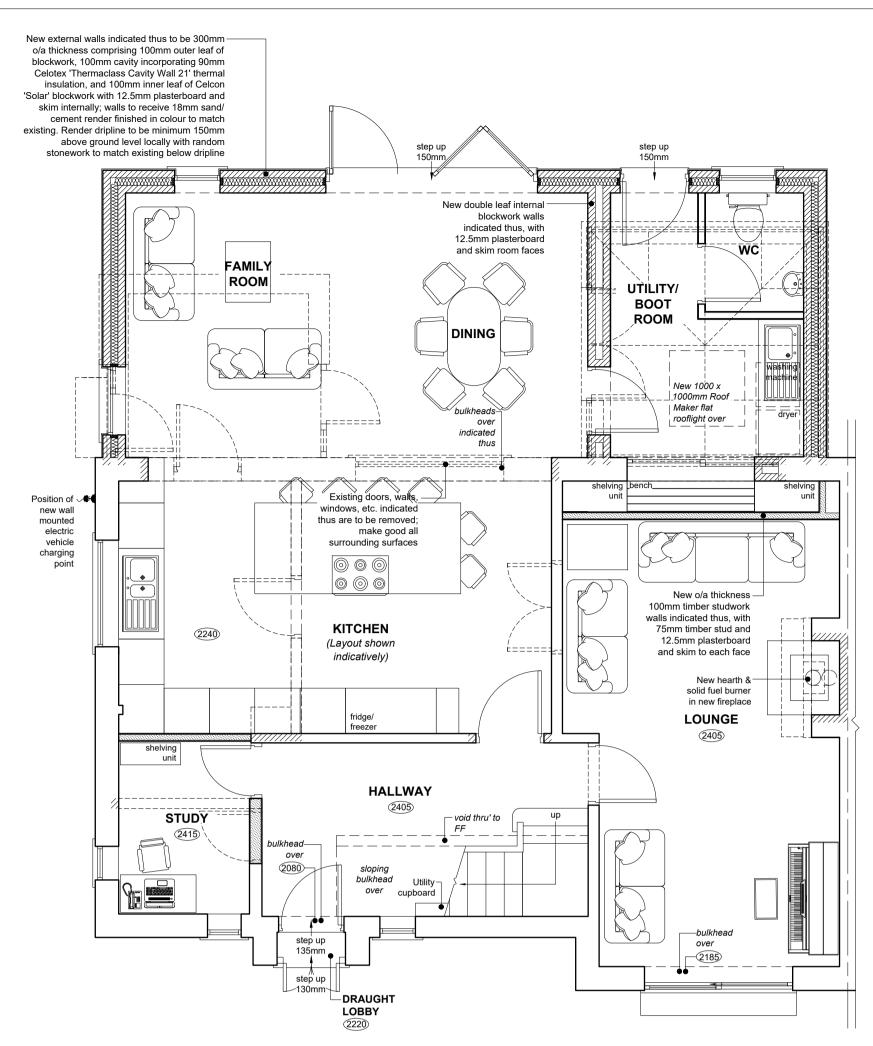

PROPOSED GROUND FLOOR PLAN

(Scale 1:50)

0 1 2 3 4 5 6 7 8 9 10 metres (for 1:100 original)

metres (for 1:50 original)