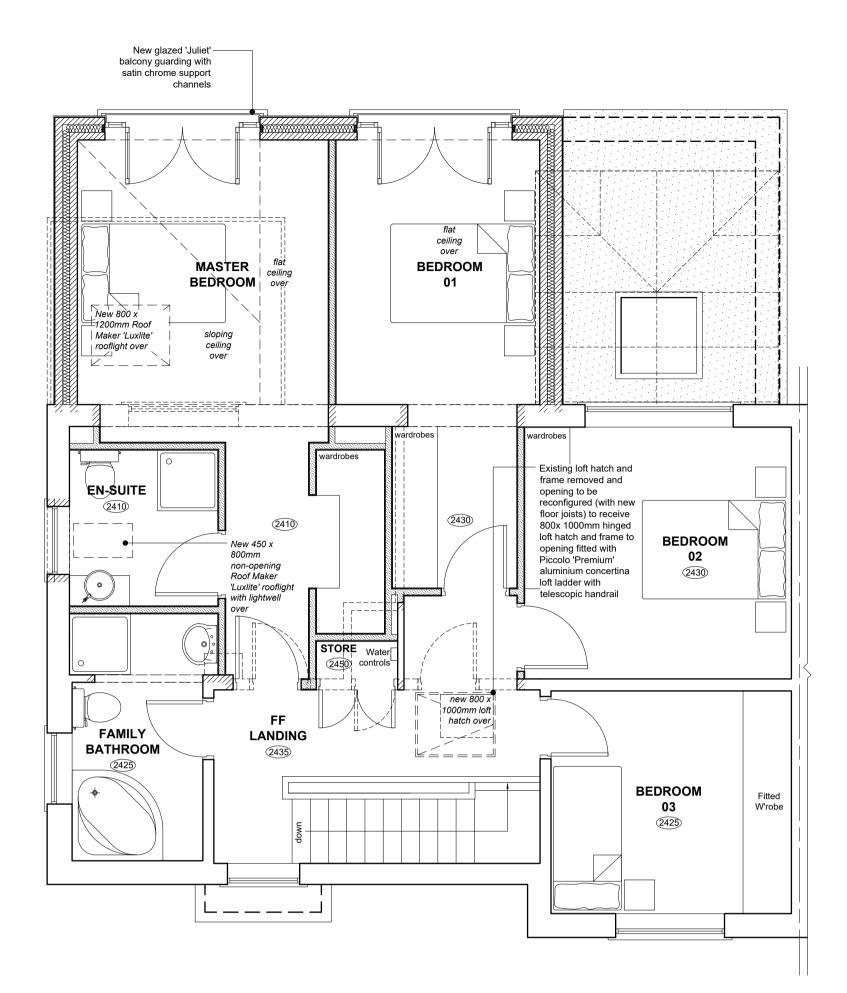

## PROPOSED FIRST FLOOR PLAN

(Scale 1:50)

PROPOSED ROOF PLAN

(Scale 1:50)

NOTES
All dimensions are to be checked on site and any discrepancies referred to the designer prior to proceeding. All levels are to be confirmed on site prior to proceeding with the work. All discrepancies between information shown on the drawing and the information shown on the specification are to be referred to the designer prior to proceeding with the works. All component sizes and references to be checked prior to the ordering of materials. Positions of existing drain runs and associated installations to be confirmed prior to proceeding and drains checked as necessary. All relevant boundary positions to be checked prior to proceeding. Any on site design changes must be reported to the designer and agreed with the relevant authority prior to proceeding. Levels shown are related to an arbitrary datum and therefore not related to ordnance datum.