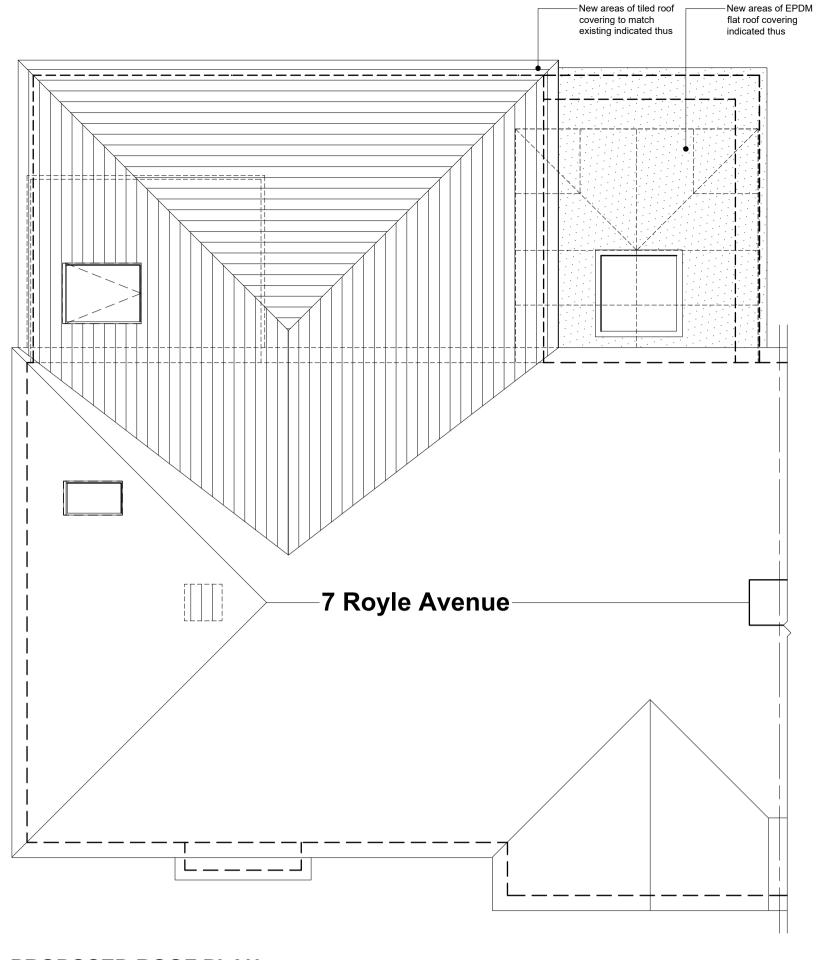

## PROPOSED FIRST FLOOR PLAN

(Scale 1:50)

PROPOSED ROOF PLAN

(Scale 1:50)

NOTES
All dimensions are to be checked on site and any discrepancies referred to the designer prior to proceeding. All levels are to be confirmed on site prior to proceeding with the work. All discrepancies between information shown on the drawing and the information shown on the specification are to be referred to the designer prior to proceeding with the works. All component sizes and references to be checked prior to the ordering of materials. Positions of existing drain runs and associated installations to be confirmed prior to proceeding and drains checked as necessary. All relevant boundary positions to be checked prior to proceeding. Any on site design changes must be reported to the designer and agreed with the relevant authority prior to proceeding. Levels shown are related to an arbitrary datum and therefore not related to ordnance datum.