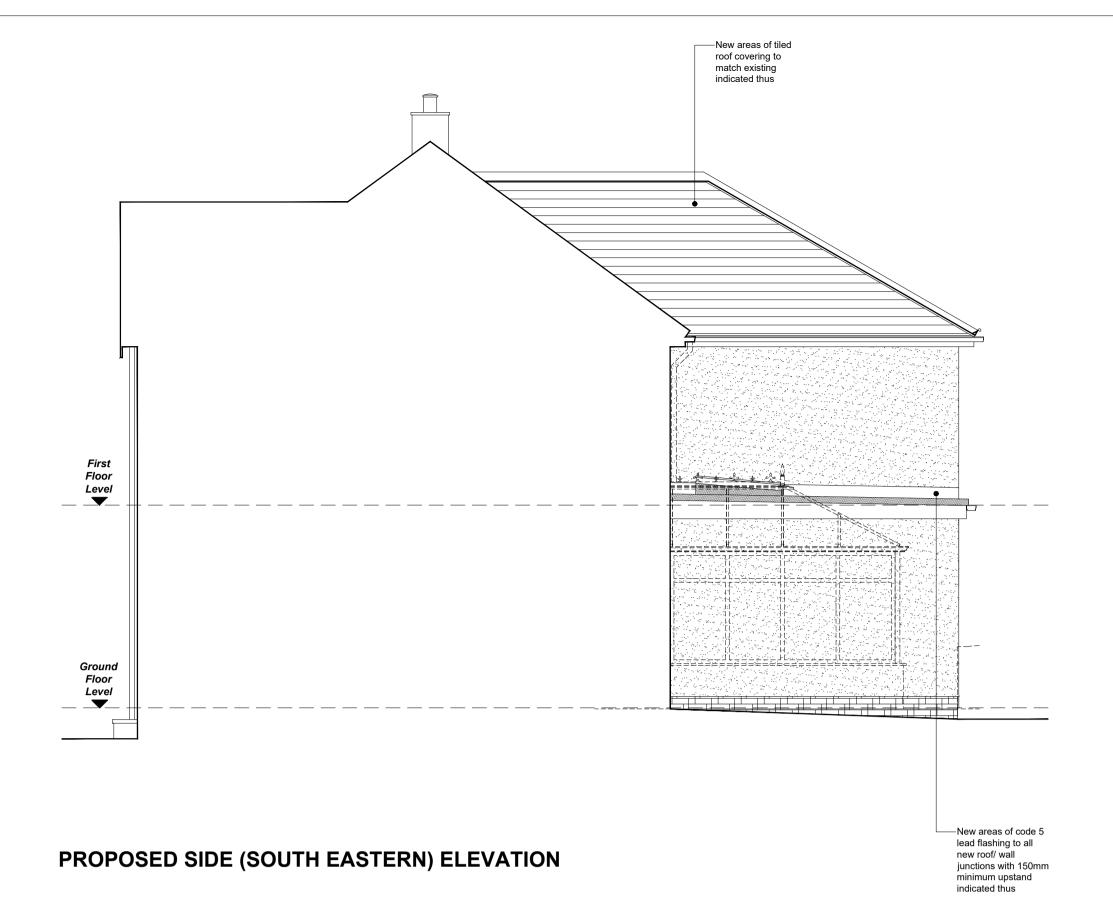

PROPOSED FRONT (SOUTH WESTERN) ELEVATION TO ROYLE AVENUE

PROPOSED REAR (NORTH EASTERN) ELEVATION

PROPOSED SIDE (NORTH WESTERN) ELEVATION

| NOTES                                                                                          |
|------------------------------------------------------------------------------------------------|
| All dimensions are to be checked on site and any discrepancies referred to the designer        |
| prior to proceeding. All levels are to be confirmed on site prior to proceeding with the work. |
| All discrepancies between information shown on the drawing and the information shown on        |
| the specification are to be referred to the designer prior to proceeding with the works. All   |
| component sizes and references to be checked prior to the ordering of materials. Positions     |
| of existing drain runs and associated installations to be confirmed prior to proceeding and    |
| during the cloud on a conserve. All relevant has under a positions to be absolved unique.      |