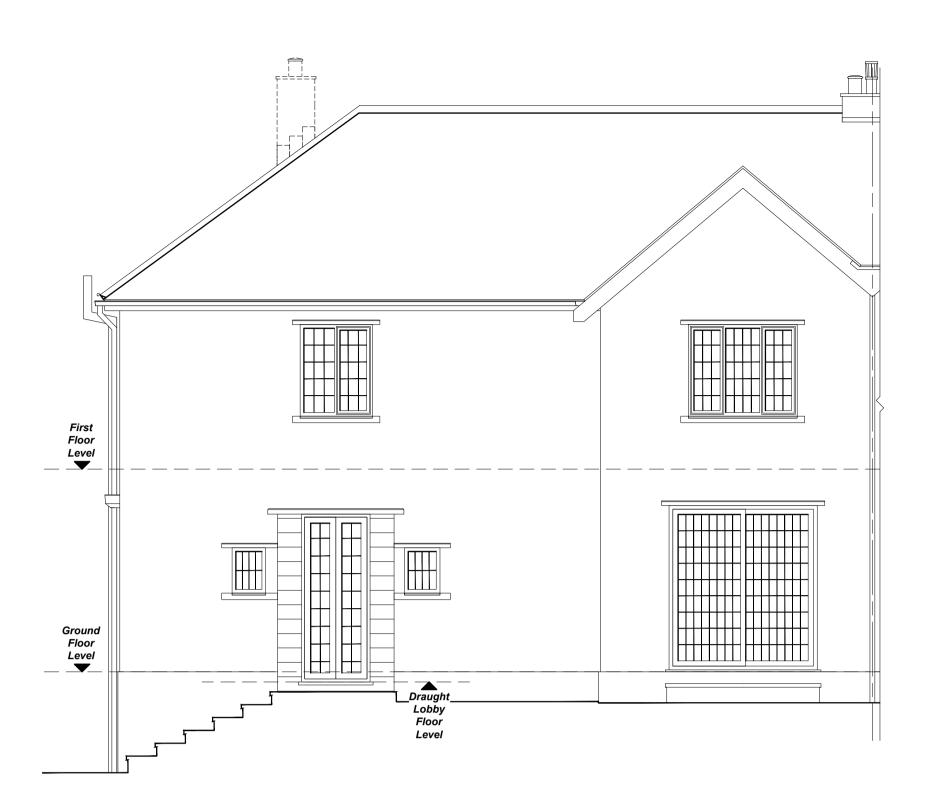

PROPOSED FRONT (SOUTH WESTERN) ELEVATION TO ROYLE AVENUE

PROPOSED REAR (NORTH EASTERN) ELEVATION

PROPOSED SIDE (NORTH WESTERN) ELEVATION

| NOTES                                                                                          |
|------------------------------------------------------------------------------------------------|
| All dimensions are to be checked on site and any discrepancies referred to the designer        |
| prior to proceeding. All levels are to be confirmed on site prior to proceeding with the work. |
| All discrepancies between information shown on the drawing and the information shown on        |
| the specification are to be referred to the designer prior to proceeding with the works. All   |
| component sizes and references to be checked prior to the ordering of materials. Positions     |
| of existing drain runs and associated installations to be confirmed prior to proceeding and    |
| during the cloud on a conserve. All relevant has under a positions to be absolved unique.      |