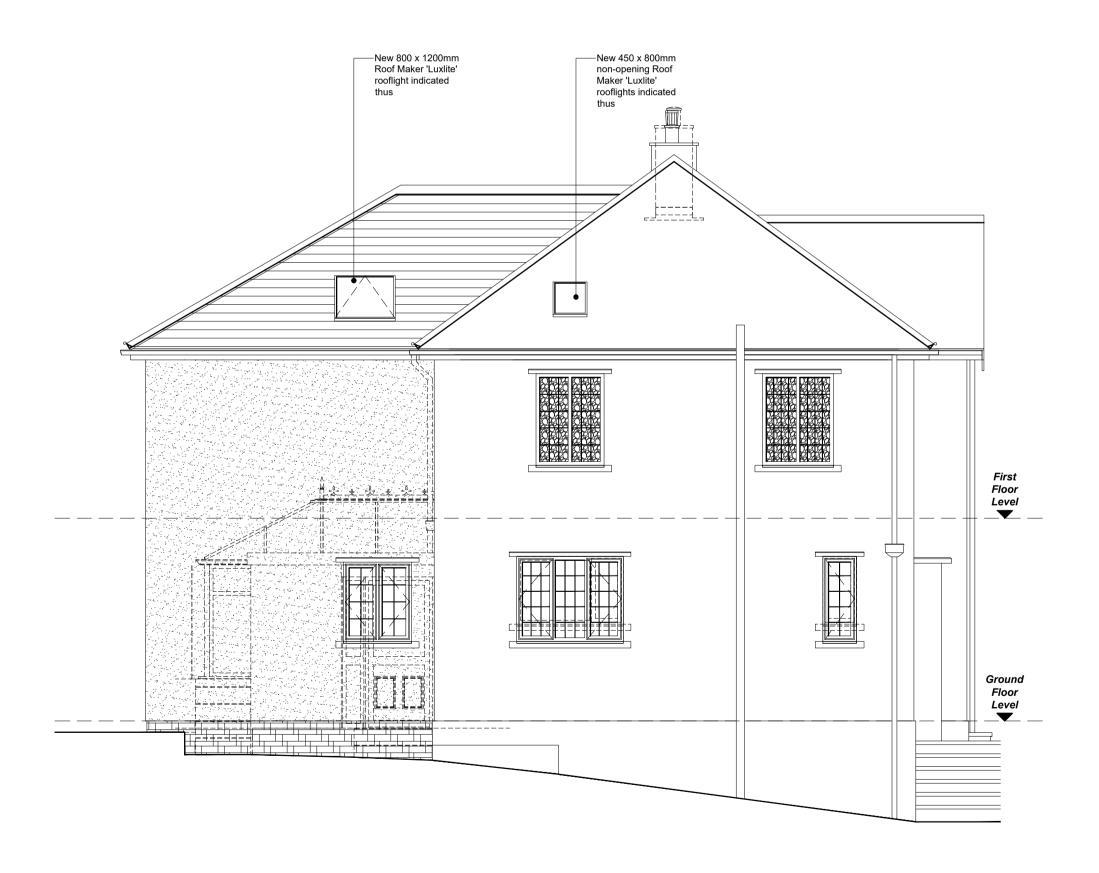

PROPOSED FRONT (SOUTH WESTERN) ELEVATION TO ROYLE AVENUE

PROPOSED REAR (NORTH EASTERN) ELEVATION

PROPOSED SIDE (NORTH WESTERN) ELEVATION

| NOTES                                                                                          |
|------------------------------------------------------------------------------------------------|
| All dimensions are to be checked on site and any discrepancies referred to the designer        |
| prior to proceeding. All levels are to be confirmed on site prior to proceeding with the work. |
| All discrepancies between information shown on the drawing and the information shown on        |
| the specification are to be referred to the designer prior to proceeding with the works. All   |
| component sizes and references to be checked prior to the ordering of materials. Positions     |
| of existing drain runs and associated installations to be confirmed prior to proceeding and    |
| during the cloud on a conserve. All relevant has under a positions to be absolved unique.      |