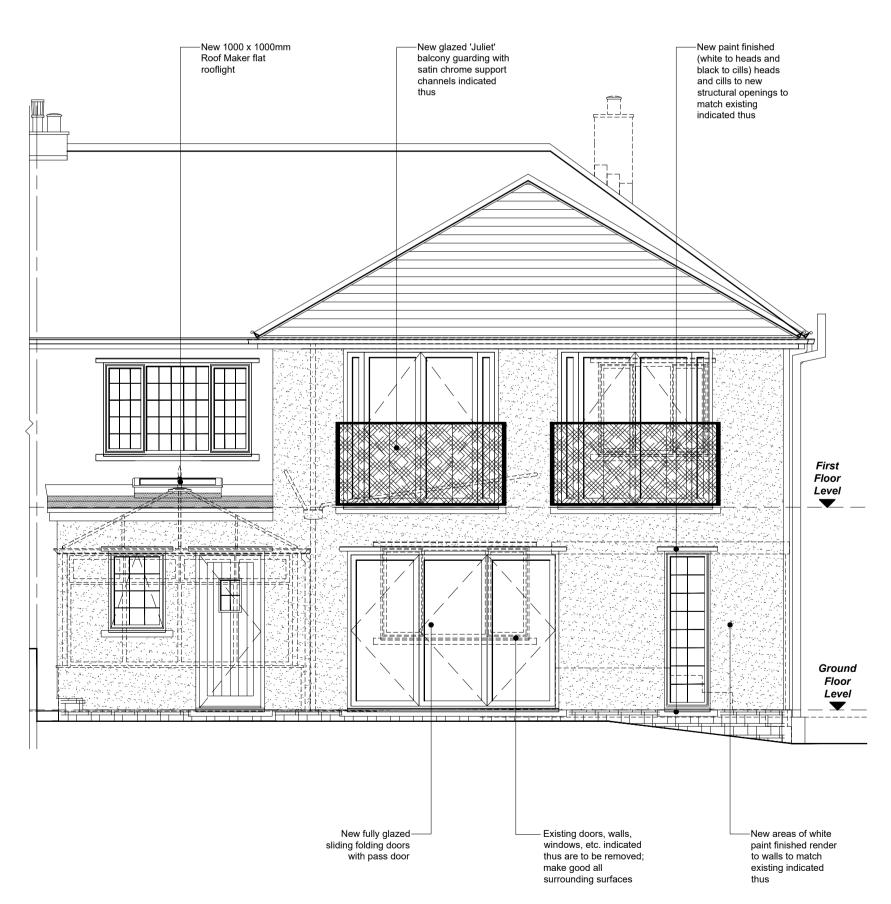

PROPOSED FRONT (SOUTH WESTERN) ELEVATION TO ROYLE AVENUE

PROPOSED REAR (NORTH EASTERN) ELEVATION

PROPOSED SIDE (NORTH WESTERN) ELEVATION

| NOTES                                                                                          |
|------------------------------------------------------------------------------------------------|
| All dimensions are to be checked on site and any discrepancies referred to the designer        |
| prior to proceeding. All levels are to be confirmed on site prior to proceeding with the work. |
| All discrepancies between information shown on the drawing and the information shown on        |
| the specification are to be referred to the designer prior to proceeding with the works. All   |
| component sizes and references to be checked prior to the ordering of materials. Positions     |
| of existing drain runs and associated installations to be confirmed prior to proceeding and    |
| during the cloud on a conserve. All relevant has under a positions to be absolved unique.      |