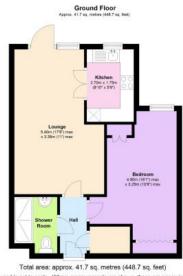

This floor plan is for illustrative purposes only and is not to scale. Where measurements are shown, these are approximate and should not be relied upon. Total square area includes the entirety of the property and any outbuildings/garages. Santary ware and kitchen fittings are representative only and approximate to actual position, shape and style. No liability is accepted in respect of any consequential loss arising from the use of this plan. Reproduced under licence from Evolve Partnership Limited. All rights reserved. Plan produced using PlanUp.