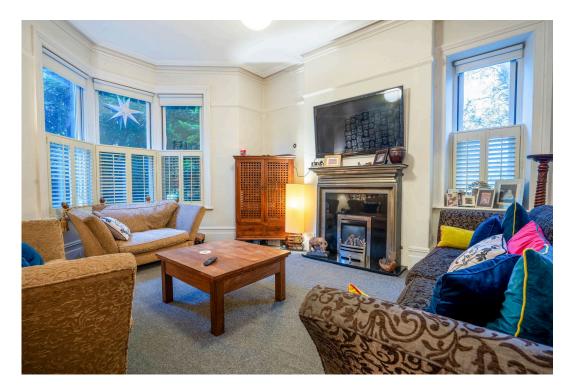

## **Downstairs WC**

A white close-coupled WC and modern wash hand basin, down lighters.

Living Room - 14'4" (max) x 13'11" (plus bay) (4.37m ( max) x

Large front bay window with PVC double glazed sash and shutter blinds, PVC double glazed side window, tv aerial point, central heating radiator, feature polished cast iron fireplace with marble back and hearth, gas living flame fire.

Sitting Room - 7.01m x 4.37m (23'0" x 14'4")

Feature marble fireplace with gas log effect fire, a two column and a six-column cast iron central heating radiator, PVC double glazed side window, external rear door with stained glass, tv aerial point, opening through to a hexagonal seating area with PVC double glazed windows enjoying views of everything the rear garden has to offer.