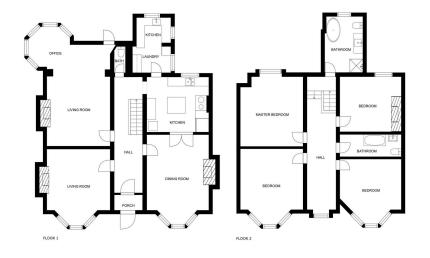

FLOOR PLAN CREATED BY CUBICASA APP. MEASUREMENTS DEEMED HIGHLY RELIABLE BUT NOT GUARANTEED

- Stunning Period Property
  Four/five bedrooms
- Detached
- Well presented throughout
  Period features
- Extensive gardens & parking Freehold
- Council Tax G