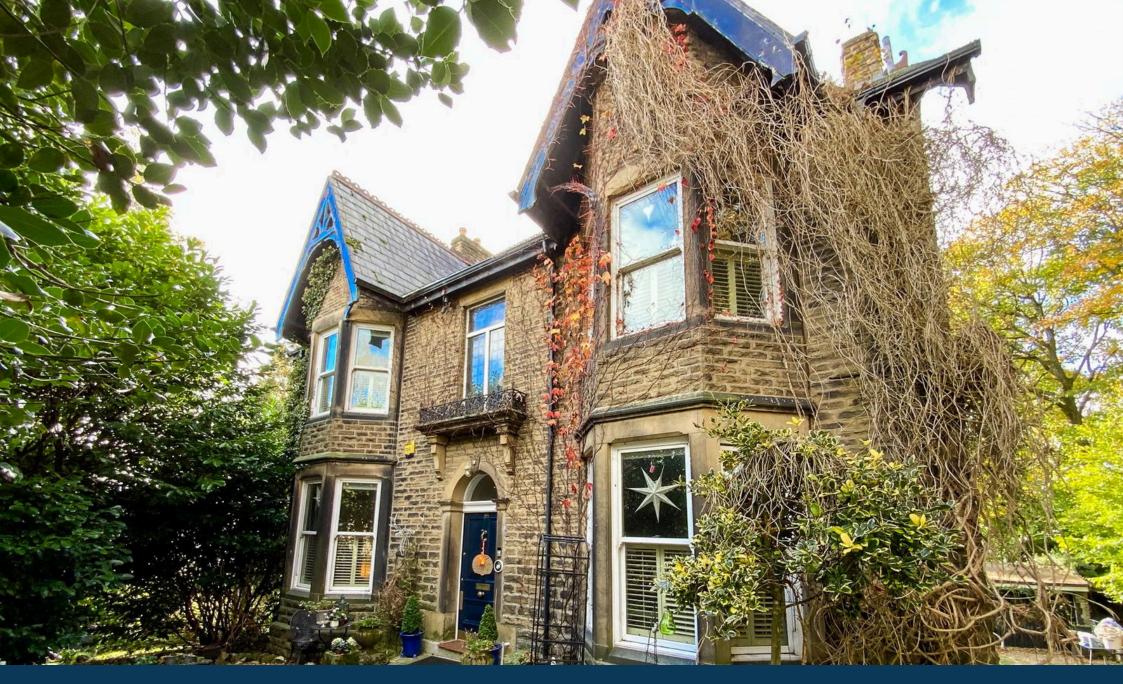

## North Road, Glossop £950,000

🍋 5 🚰 2 🚍 3

An imposing double-fronted detached period residence, occupying a substantial plot, forming part of the Howard Park Conservation Area and within one of Glossop's most sought-after residential areas. With many original features throughout and offering extensive accommodation arranged over three floors, including up to 5 bedrooms, three reception rooms, a bespoke kitchen with AGA, utility room, bathroom, downstairs WC, cellar and detached double garage.

## **Enclosed Porch**

Oversized front door leading to porch and entrance door which features stained glass and leads to all over accommodation.