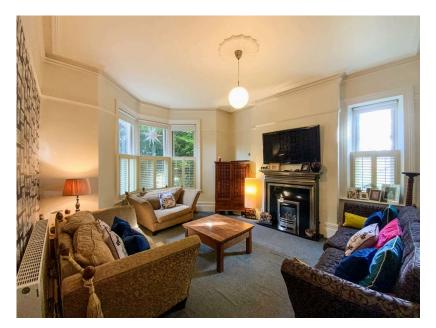

## **Downstairs WC**

A white close-coupled WC and modern wash hand basin, down lighters.

Living Room - 14'4" (max) x 13'11" (plus bay) (4.37m ( max) x

Large front bay window with PVC double glazed sash and shutter blinds, PVC double glazed side window, tv aerial point, central heating radiator, feature polished cast iron fireplace with marble back and hearth, gas living flame fire.

Sitting Room - 7.01m x 4.37m (23'0" x 14'4")

Feature marble fireplace with gas log effect fire, a two column and a six-column cast iron central heating radiator, PVC double glazed side window, external rear door with stained glass, tv aerial point, opening through to a hexagonal seating area with PVC double glazed windows enjoying views of everything the rear garden has to offer.