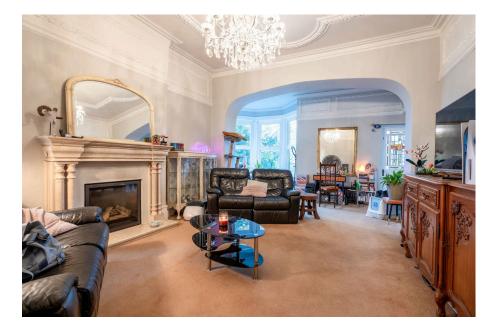

Sitting Room - 7.01m x 4.37m (23'0" x 14'4")

Feature marble fireplace with gas log effect fire, a two column and a six-column cast iron central heating radiator, PVC double glazed side window, external rear door with stained glass, tv aerial point, opening through to a hexagonal seating area with PVC double glazed windows enjoying views of everything the rear garden has to offer.