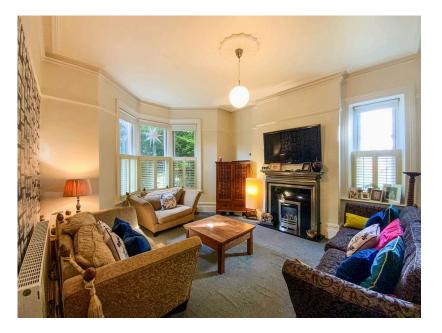

## **Downstairs WC**

A white close-coupled WC and modern wash hand basin, down lighters.

Living Room - 14'4" (max) x 13'11" (plus bay) (4.37m ( max) x

Large front bay window with PVC double glazed sash and shutter blinds, PVC double glazed side window, tv aerial point, central heating radiator, feature polished cast iron fireplace with marble back and hearth, gas living flame fire.