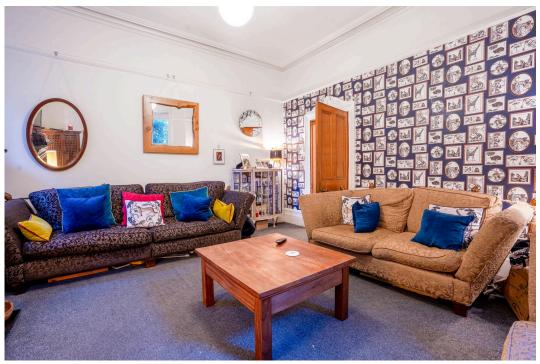

Sitting Room - 7.01m x 4.37m (23'0" x 14'4")

Feature marble fireplace with gas log effect fire, a two column and a six-column cast iron central heating radiator, PVC double glazed side window, external rear door with stained glass, tv aerial point, opening through to a hexagonal seating area with PVC double glazed windows enjoying views of everything the rear garden has to offer.