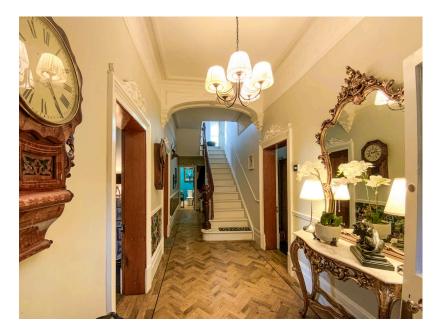

## **Entrance Hall**

Amtico flooring, feature light, two column cast iron central heating radiators, spindled stairs leading to the first floor, and doors leading to living room, sitting area, kitchen/dining and downstairs WC.