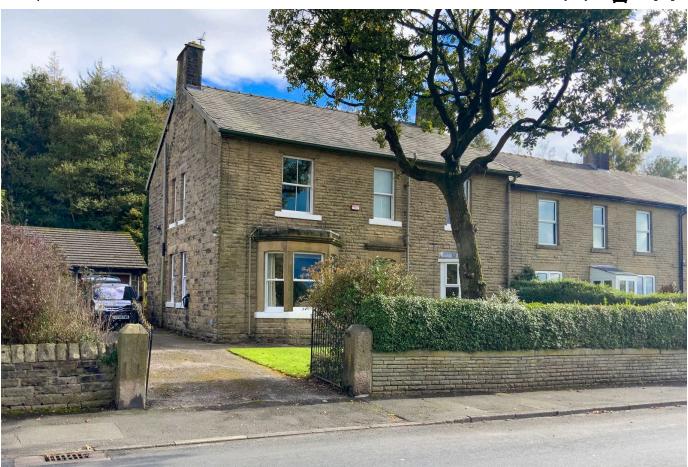

## Broadbottom Road, Mottram, SK13 6JA

£575,000 Page 4 Land 2 Page 3

\*\*\* 3D SHOWCASE TOUR \*\*\*An imposing Victorian semi-detached property. This property has been fully renovated to an immaculate standard, in keeping with the character and of the property age. The property has a double garage, Utility and extensive gardens. Entrance Hallway, Lounge, Downstairs WC, Dining Room, Kitchen, Sitting Room and Garden Room. Upstairs there are Four bedrooms, Master with En-suite and a stunning family bathroom.

## **Key Features**

- · Immaculately presented throughout
- · Three Large Reception Rooms
- · Parking for 3 cars
- 4 Double Bedrooms
- Leasehold

- · Victorian Semi- detached
- · Newly carpeted & flooring throughout
- · Large Double Garage
- · Beautifully presented property throughout