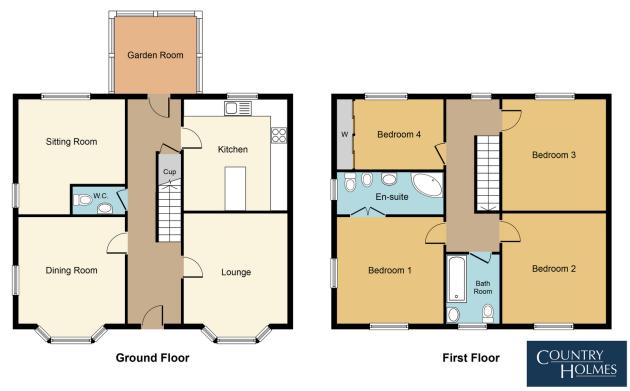

## Broadbottom Road, Mottram, SK13 6JA

£575,000 Page 4 Land 2 Page 3

\*\*\* 3D SHOWCASE TOUR \*\*\*An imposing Victorian semi-detached property. This property has been fully renovated to an immaculate standard, in keeping with the character and of the property age. The property has a double garage, Utility and extensive gardens. Entrance Hallway, Lounge, Downstairs WC, Dining Room, Kitchen, Sitting Room and Garden Room. Upstairs there are Four bedrooms, Master with En-suite and a stunning family bathroom.

•

Whilst every attempt has been made to ensure the accuracy of the floor plan contained here, measurements of doors, windows, rooms and any other items are approximate and no responsibility is taken for any error, omission, or mis-statement. This plan is for illustrative purposes only and should be used as such by any prospective purchaser or tenant. The services, systems and appliances shown have not been tested and no guarantee as to their operability or efficiency can be given.