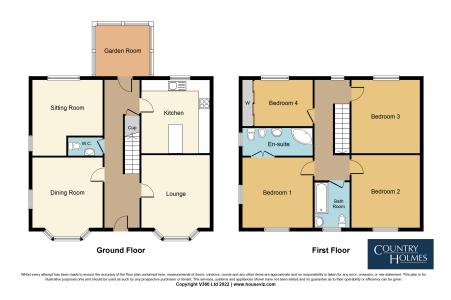

\*\*\* 3D SHOWCASE TOUR \*\*\*An imposing Victorian semidetached property. This property has been fully renovated to an immaculate standard, in keeping with the character and of the property age. The property has a double garage, Utility and extensive gardens. Entrance Hallway, Lounge, Downstairs WC, Dining Room, Kitchen, Sitting Room and Garden Room. Upstairs there are Four bedrooms, Master with En-suite and a stunning family bathroom.