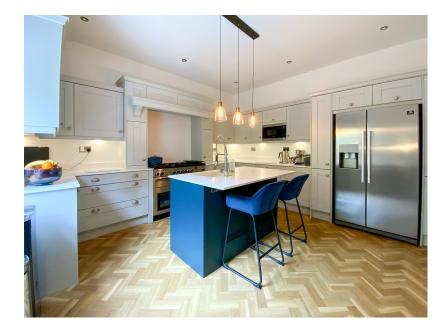

\*\*\* 3D SHOWCASE TOUR \*\*\*An imposing Victorian semidetached property. This property has been fully renovated to an immaculate standard, in keeping with the character and of the property age. The property has a double garage, Utility and extensive gardens. Entrance Hallway, Lounge, Downstairs WC, Dining Room, Kitchen, Sitting Room and Garden Room. Upstairs there are Four bedrooms, Master with En-suite and a stunning family bathroom.