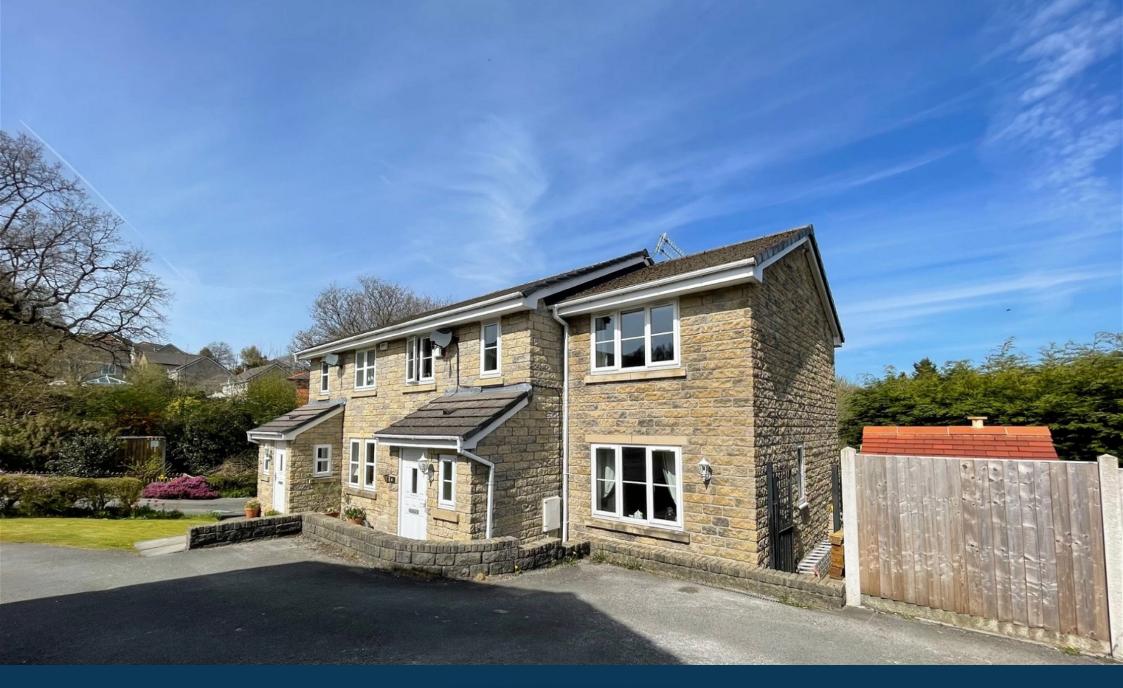

## 6 Moorside Close, Simmondley

£320,625

- Stone built modern property Large lounge and dining
  - Large lounge and dining room
- Excellent size kitchen
- Off road parking
- Side and rear garden
- · Master bed with en-suite
- Three further bedrooms
- Quiet Cul-de-sac Location

\*\*\*3D Interactive Doll House Tour Available\*\*\* A fabulous four bedroom property which, is part of the High Peak Housing Scheme offered at a ten percent discount market value to qualifying applicants. A well proportioned property which has benefitted from a double story extension. In brief comprising; entrance incorporating downstairs WC, lounge, dining room, kitchen, four good size bedrooms, with en-suite to the master and a family bathroom. Outside the property has patio space to the side and decking and garden area to the rear. The property is well presented throughout and is excellent value under the housing scheme.