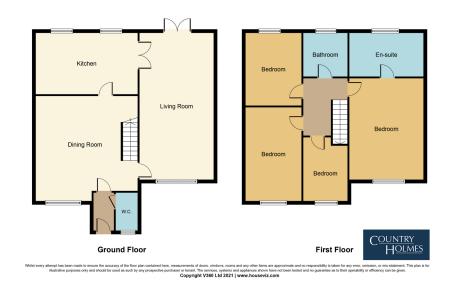

\*\*\*3D Interactive Doll House Tour Available\*\*\* A fabulous four bedroom property which, is part of the High Peak Housing Scheme offered at a ten percent discount market value to qualifying applicants. A well proportioned property which has benefitted from a double story extension. In brief comprising; entrance incorporating downstairs WC, lounge, dining room, kitchen, four good size bedrooms, with en-suite to the master and a family bathroom. Outside the property has patio space to the side and decking and garden area to the rear. The property is well presented throughout and is excellent value under the housing scheme.