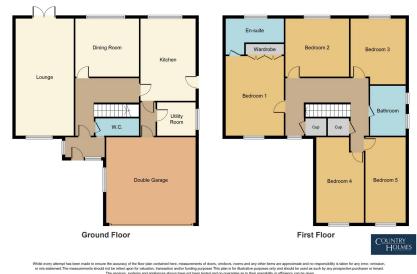

Country Holmes offers to market with NO CHAIN is this FIVE-DOUBLE BEDROOM detached situated on a sizeable plot enjoying gardens to both front side and rear. The property is on a desirable road and has fantastic views with ample off-road parking and an integral garage. The internal accommodation spans over 2000 square feet and in brief comprises; a uPVC porch leading to a spacious entrance hall leading to all ground floor accommodation, lounge which runs the full length of the house overlooking the rear garden, dining room, kitchen with granite worktops, utility room and downstairs WC. On the first floor are five double bedrooms, a family bathroom and an en suite shower room in the master bedroom. Externally the property has well-tended gardens to front and rear, a labour of love for the sellers over many years which are planted with an array of flowers and shrubs, a large lawn with a patio area