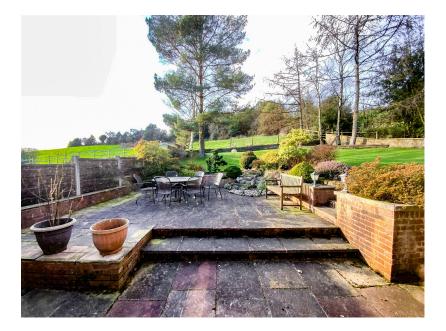

Country Holmes offers to market with NO CHAIN is this FIVE-DOUBLE BEDROOM detached situated on a sizeable plot enjoying gardens to both front side and rear. The property is on a desirable road and has fantastic views with ample off-road parking and an integral garage. The internal accommodation spans over 2000 square feet and in brief comprises; a uPVC porch leading to a spacious entrance hall leading to all ground floor accommodation, lounge which runs the full length of the house overlooking the rear garden, dining room, kitchen with granite worktops, utility room and downstairs WC. On the first floor are five double bedrooms, a family bathroom and an en suite shower room in the master bedroom. Externally the property has well-tended gardens to front and rear, a labour of love for the sellers over many years which are planted with an array of flowers and shrubs, a large lawn with a patio area