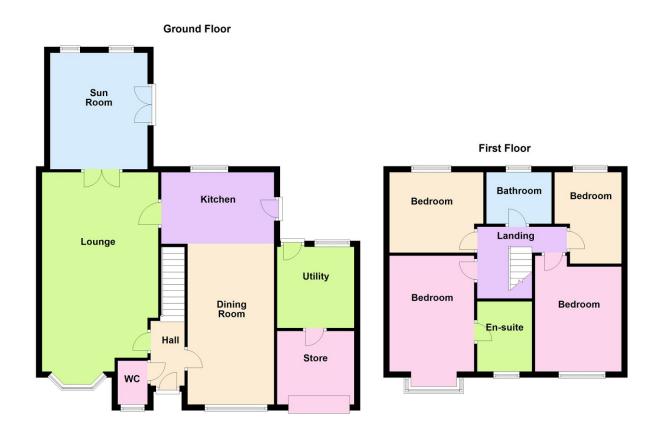

## Storth Bank, Glossop

An exceptional Four-bedroom detached property redesigned and extended by the current owners. The property sits in a good size plot with ample parking for several cars. The accommodation: Entrance hall, Lounge, Garden Room, Kitchen, Dining Room, Utility and workshop previously the garage. Stairs lead up to four excellent bedrooms with the master having an Ensuite and a family bathroom. Outside there is a paved garden on two levels with farreaching views over the local countryside.