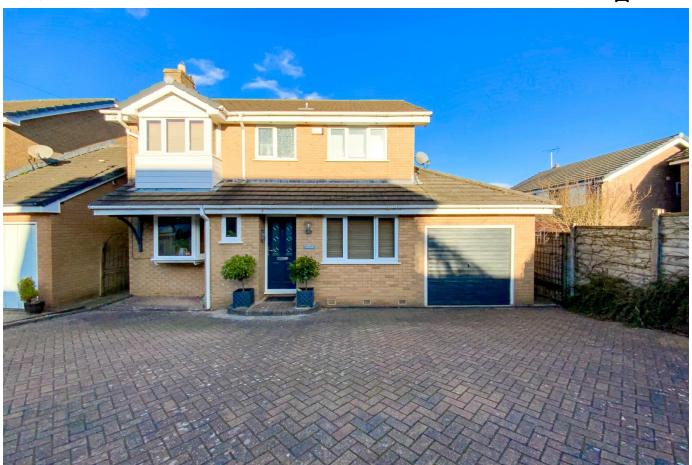

## Storth Bank, Glossop

An exceptional Four-bedroom detached property redesigned and extended by the current owners. The property sits in a good size plot with ample parking for several cars. The accommodation: Entrance hall, Lounge, Garden Room, Kitchen, Dining Room, Utility and workshop previously the garage. Stairs lead up to four excellent bedrooms with the master having an Ensuite and a family bathroom. Outside there is a paved garden on two levels with farreaching views over the local countryside.