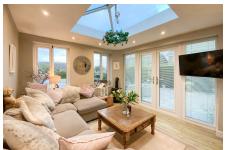

## Storth Bank, Glossop

An exceptional Four-bedroom detached property redesigned and extended by the current owners. The property sits in a good size plot with ample parking for several cars. The accommodation: Entrance hall, Lounge, Garden Room, Kitchen, Dining Room, Utility and workshop previously the garage. Stairs lead up to four excellent bedrooms with the master having an Ensuite and a family bathroom. Outside there is a paved garden on two levels with farreaching views over the local countryside.