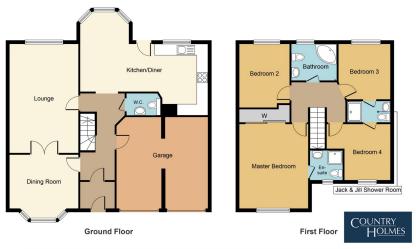

• Ample off-road parking

• Double Garage

• Freehold & No onward chain

White every attempt has been made to sensure the accuracy of the floor plan contained here, measurements of doors, windows, rooms and any other forms are approximate and or seponsibility is taken for any error, omitsion or mis-statement. The measurements should not be relieful upon for valuation, transaction and/or though purposes the plan is of hattafasthe purposes only and should be used as use but he up prospective purchaser or tenur.

The services, systems and appliances shown have not been leated and no guarantee as to bein operability or efficiency can be given.

Copyright 1950s Lits 2023 I show, Mouseviz.com.

A fabulous detached property sitting on a generous south facing plot. Offering spacious accommodation throughout, ample garden and parking as well as a double garage. Entrance Hallway, Downstairs WC, Lounge, Dining Room, Kitchen Diner to the ground floor. Stairs lead to four Bedrooms, Master with Ensuite and Family Bathroom. An immaculately presented family property in a private cul-de-sac offering excellent accommodation.