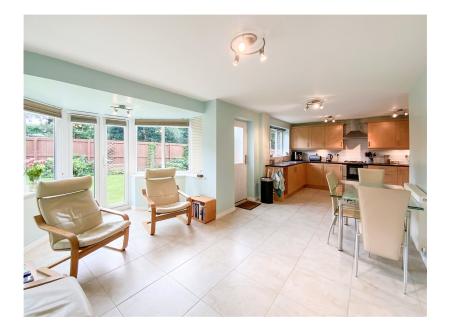

The services, systems and appliances shown have not been leated and no guarantee as to bein operability or efficiency can be given.

Copyright 1950s Lits 2023 I show, Mouseviz.com.

A fabulous detached property sitting on a generous south facing plot. Offering spacious accommodation throughout, ample garden and parking as well as a double garage. Entrance Hallway, Downstairs WC, Lounge, Dining Room, Kitchen Diner to the ground floor. Stairs lead to four Bedrooms, Master with Ensuite and Family Bathroom. An immaculately presented family property in a private cul-de-sac offering excellent accommodation.