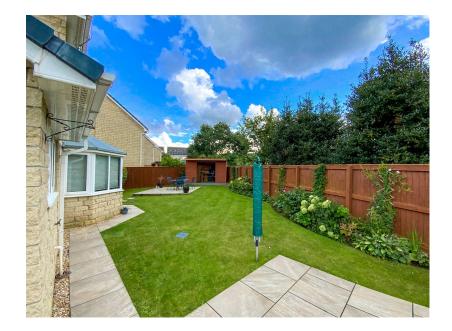

The services, systems and appliances shown have not been leated and no guarantee as to bein operability or efficiency can be given.

Copyright 1950s Lits 2023 I show, Mouseviz.com.

A fabulous detached property sitting on a generous south facing plot. Offering spacious accommodation throughout, ample garden and parking as well as a double garage. Entrance Hallway, Downstairs WC, Lounge, Dining Room, Kitchen Diner to the ground floor. Stairs lead to four Bedrooms, Master with Ensuite and Family Bathroom. An immaculately presented family property in a private cul-de-sac offering excellent accommodation.