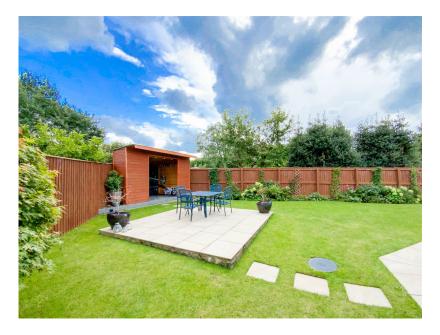

The services, systems and appliances shown have not been leated and no guarantee as to bein operability or efficiency can be given.

Copyright 1950s Lits 2023 I show, Mouseviz.com.

A fabulous detached property sitting on a generous south facing plot. Offering spacious accommodation throughout, ample garden and parking as well as a double garage. Entrance Hallway, Downstairs WC, Lounge, Dining Room, Kitchen Diner to the ground floor. Stairs lead to four Bedrooms, Master with Ensuite and Family Bathroom. An immaculately presented family property in a private cul-de-sac offering excellent accommodation.