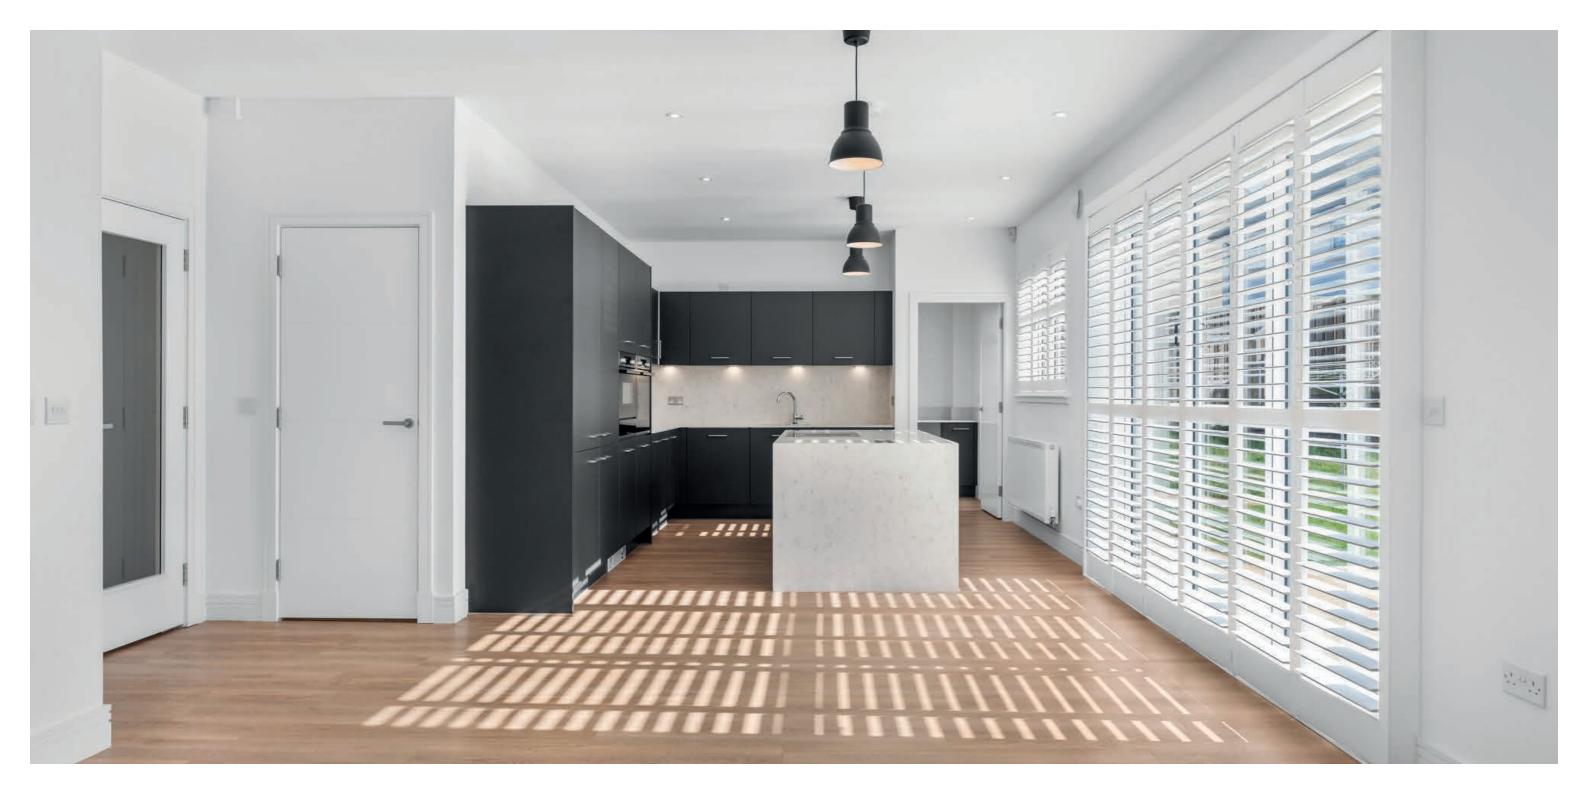

The 'Moncrief' model is the largest model on the development and number 33 has been further enhanced with a wealth of extras including a bespoke fitted kitchen with centre island, upgraded utility, quality flooring, made to measure shutters and feature fireplace in the lounge.

The focal point of this impressive home is a wonderful open plan kitchen/sitting/dining room with bi-folding doors to the extensive rear garden, one of the largest in the development.

The property provides all the features and benefits of a brand new home including a bespoke fitted kitchen with centre island, integrated appliances and matching utility room adjacent, luxury 'Lauren' sanitary ware including three en-suites, solar panels, fitted wardrobes in all five bedrooms, gas central heating, quality floor coverings, double glazing and neutral decoration.