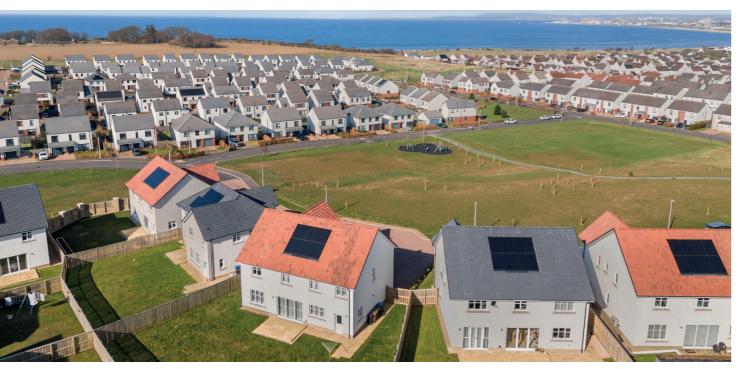

Number 33 is an exceptional modern detached villa perfectly suited to the family market and situated in an enviable plot with spectacular outlook across Ayr bay and over the Firth Of Clyde. Immediately in front of the property is the designated common green with play park area while the beach and seafront is a short stroll away down the farm road.

Tiree Avenue forms part of a stylish development by Cala Homes within close proximity to the seafront and the highly regarded Doonfoot Primary School. There are a variety of local amenities within the immediate area while Ayr town centre is around three miles distant and provides a more comprehensive range of amenities including supermarket and retail shopping. For the commuter there are excellent road and rail links to Glasgow and surrounding areas.