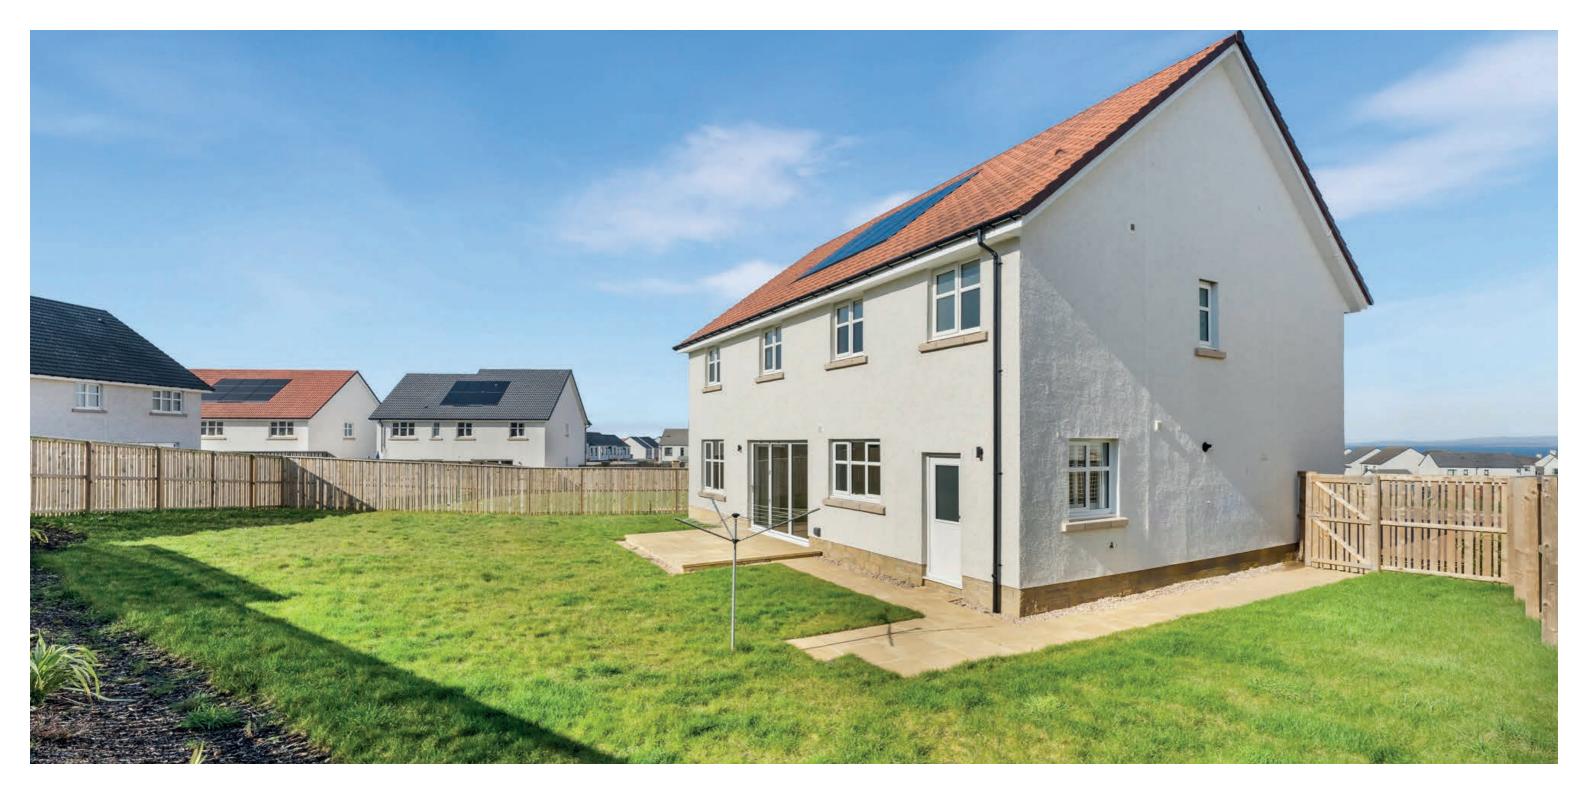

## 33 TIREE AVENUE DOONFOOT

www.corumproperty.co.uk

- 5 | BEDROOMS
- 4 | BATHROOMS
- 2 | PUBLIC ROOMS

An absolutely stunning modern detached villa built by Cala Homes with fabulous, uninterrupted views over Ayr bay, bespoke level of finish, driveway parking and integral double garage.

Number 33 is an exceptional modern detached villa perfectly suited to the family market and situated in an enviable plot with spectacular outlook across Ayr bay and over the Firth Of Clyde. Immediately in front of the property is the designated common green with play park area while the beach and seafront is a short stroll away down the farm road.

Externally the front garden is laid to lawn with adjacent block paved driveway parking culminating in the integral double garage. The fully enclosed rear garden is predominantly laid to lawn with patio area.