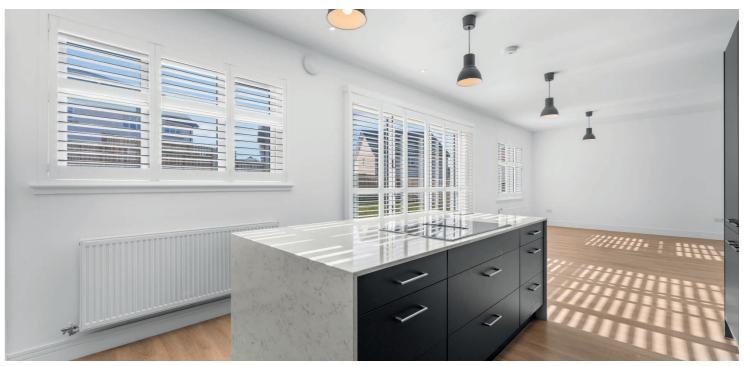

The focal point of this impressive home is a wonderful open plan kitchen/sitting/dining room with bi-folding doors to the extensive rear garden, one of the largest in the development.

The property provides all the features and benefits of a brand new home including a bespoke fitted kitchen with centre island, integrated appliances and matching utility room adjacent, luxury 'Lauren' sanitary ware including three en-suites, solar panels, fitted wardrobes in all five bedrooms, gas central heating, quality floor coverings, double glazing and neutral decoration.