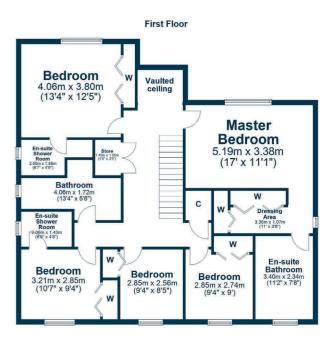

## 33 TIREE AVENUE DOONFOOT

www.corumproperty.co.uk

- 5 | BEDROOMS
- 4 | BATHROOMS
- 2 | PUBLIC ROOMS

An absolutely stunning modern detached villa built by Cala Homes with fabulous, uninterrupted views over Ayr bay, bespoke level of finish, driveway parking and integral double garage.

In summary the accommodation extends to, on the ground floor, a welcoming reception hallway with two piece cloaks/wc off, front facing formal lounge with feature fireplace, open plan kitchen/sitting/dining room with bi-folding doors to the rear garden and useful utility room off with door to the double garage. Upstairs there is a spacious landing with vaulted ceiling, extensive fitted cupboard space and access to five double bedrooms (including a master suite with four piece en-suite bathroom and dressing area with extensive fitted wardrobes). Completing the accommodation is a four piece family bathroom. Two of the remaining bedrooms feature en-suite shower rooms.