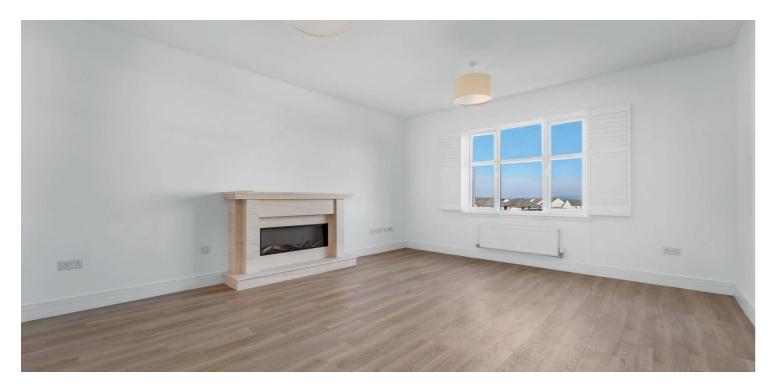

The 'Moncrief' model is the largest model on the development and number 33 has been further enhanced with a wealth of extras including a bespoke fitted kitchen with centre island, upgraded utility, quality flooring, made to measure shutters and feature fireplace in the lounge.

In summary the accommodation extends to, on the ground floor, a welcoming reception hallway with two piece cloaks/wc off, front facing formal lounge with feature fireplace, open plan kitchen/sitting/dining room with bi-folding doors to the rear garden and useful utility room off with door to the double garage. Upstairs there is a spacious landing with vaulted ceiling, extensive fitted cupboard space and access to five double bedrooms (including a master suite with four piece en-suite bathroom and dressing area with extensive fitted wardrobes). Completing the accommodation is a four piece family bathroom. Two of the remaining bedrooms feature en-suite shower rooms.