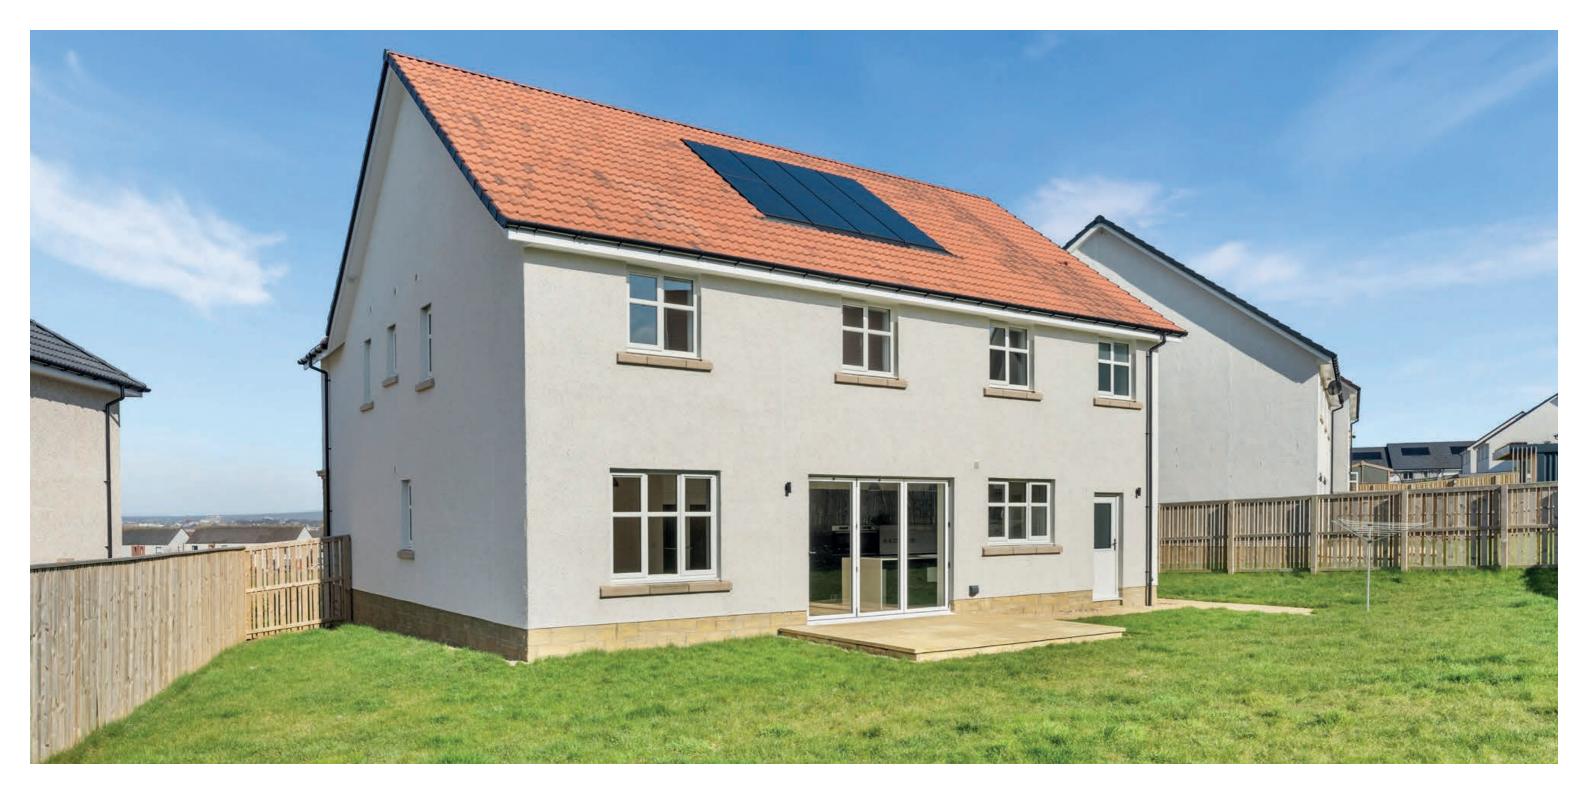

## 33 TIREE AVENUE DOONFOOT

www.corumproperty.co.uk

- 5 | BEDROOMS
- 4 | BATHROOMS
- 2 | PUBLIC ROOMS

An absolutely stunning modern detached villa built by Cala Homes with fabulous, uninterrupted views over Ayr bay, bespoke level of finish, driveway parking and integral double garage.

Number 33 is an exceptional modern detached villa perfectly suited to the family market and situated in an enviable plot with spectacular outlook across Ayr bay and over the Firth Of Clyde. Immediately in front of the property is the designated common green with play park area while the beach and seafront is a short stroll away down the farm road.

Externally the front garden is laid to lawn with adjacent block paved driveway parking culminating in the integral double garage. The fully enclosed rear garden is predominantly laid to lawn with patio area.