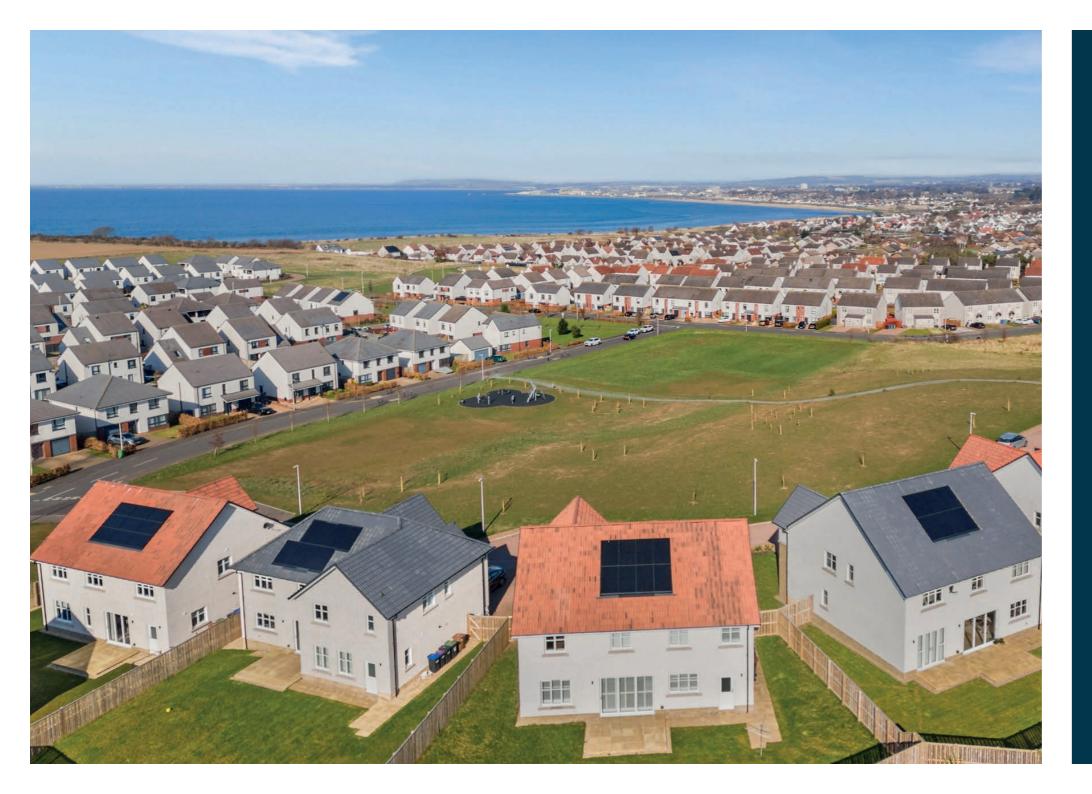

Number 33 is an exceptional modern detached villa perfectly suited to the family market and situated in an enviable plot with spectacular outlook across Ayr bay and over the Firth Of Clyde. Immediately in front of the property is the designated common green with play park area while the beach and seafront is a short stroll away down the farm road.

Tiree Avenue forms part of a stylish development by Cala Homes within close proximity to the seafront and the highly regarded Doonfoot Primary School. There are a variety of local amenities within the immediate area while Ayr town centre is around three miles distant and provides a more comprehensive range of amenities including supermarket and retail shopping. For the commuter there are excellent road and rail links to Glasgow and surrounding areas.