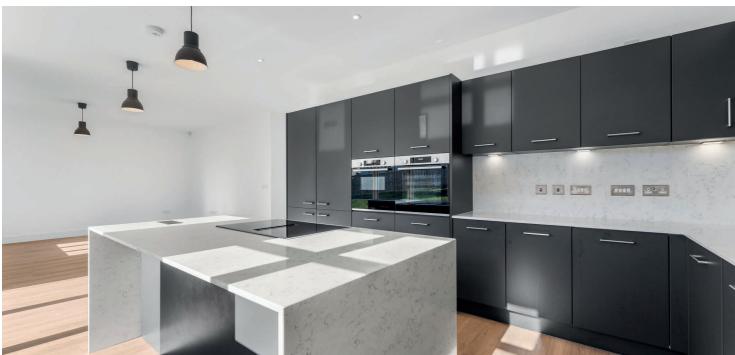

The 'Moncrief' model is the largest model on the development and number 33 has been further enhanced with a wealth of extras including a bespoke fitted kitchen with centre island, upgraded utility, quality flooring, made to measure shutters and feature fireplace in the lounge.

The focal point of this impressive home is a wonderful open plan kitchen/sitting/dining room with bi-folding doors to the extensive rear garden, one of the largest in the development.

The property provides all the features and benefits of a brand new home including a bespoke fitted kitchen with centre island, integrated appliances and matching utility room adjacent, luxury 'Lauren' sanitary ware including three en-suites, solar panels, fitted wardrobes in all five bedrooms, gas central heating, quality floor coverings, double glazing and neutral decoration.