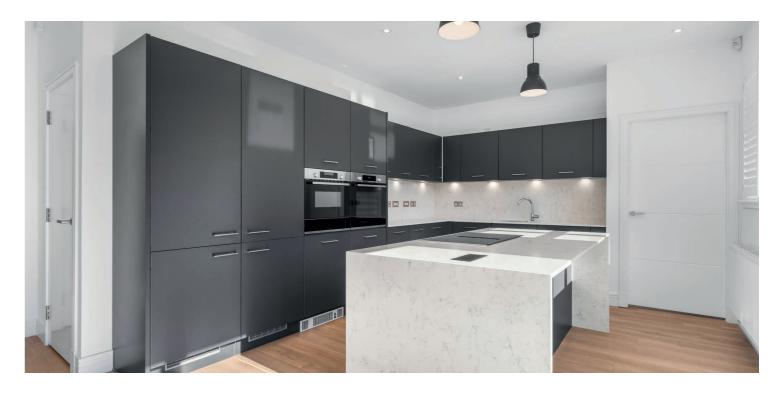

The 'Moncrief' model is the largest model on the development and number 33 has been further enhanced with a wealth of extras including a bespoke fitted kitchen with centre island, upgraded utility, quality flooring, made to measure shutters and feature fireplace in the lounge.

The focal point of this impressive home is a wonderful open plan kitchen/sitting/dining room with bi-folding doors to the extensive rear garden, one of the largest in the development.

The property provides all the features and benefits of a brand new home including a bespoke fitted kitchen with centre island, integrated appliances and matching utility room adjacent, luxury 'Lauren' sanitary ware including three en-suites, solar panels, fitted wardrobes in all five bedrooms, gas central heating, quality floor coverings, double glazing and neutral decoration.