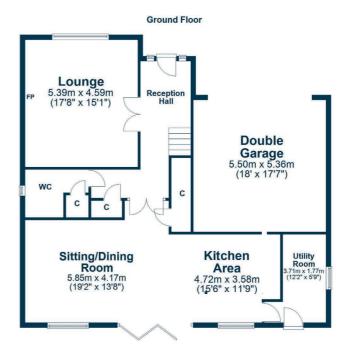

In summary the accommodation extends to, on the ground floor, a welcoming reception hallway with two piece cloaks/wc off, front facing formal lounge with feature fireplace, open plan kitchen/sitting/dining room with bi-folding doors to the rear garden and useful utility room off with door to the double garage. Upstairs there is a spacious landing with vaulted ceiling, extensive fitted cupboard space and access to five double bedrooms (including a master suite with four piece en-suite bathroom and dressing area with extensive fitted wardrobes). Completing the accommodation is a four piece family bathroom. Two of the remaining bedrooms feature en-suite shower rooms.

AY5192 | Sat Nav: 33 Tiree Avenue, Doonfoot, KA7 4FQ

For the full home report visit www.corumproperty.co.uk

\* All measurements and distances are approximate Floorplans are for illustration purposes and may not be to scale.