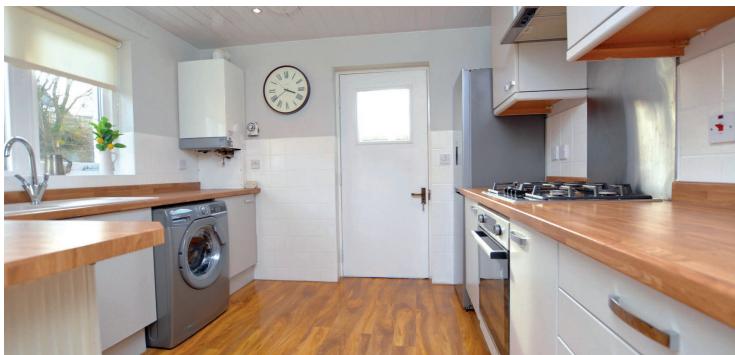

Features and benefits include a modern fitted kitchen, luxury tiled three piece bathroom, quality flooring, neutral decoration, gas central heating with a 'Potterton' boiler and double glazing.

In summary the accommodation extends to a vestibule, reception hallway with two fitted cupboards, lounge/dining room with sliding door to the rear garden, modern fitted kitchen with door to the side of the property, two bedrooms (both with fitted, mirrored wardrobes) and a three piece bathroom.