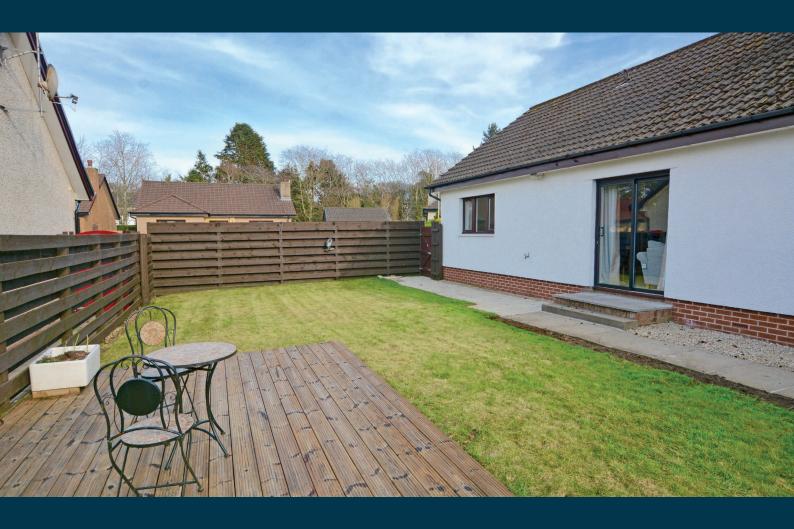

Externally the front garden is predominantly lawned with shrubbery border and driveway to the side culminating in the garage. The fully enclosed rear garden is also lawned with decked patio.

Doonfoot is a highly popular residential locale offering a number of local amenities including shops and a highly regarded primary school. Also within close proximity are the seafront providing lovely walks and Belleisle country park. Ayr town centre is around two miles distant and provides a more comprehensive range of amenities including supermarket and retail shopping while there are excellent road and rail links to Glasgow.