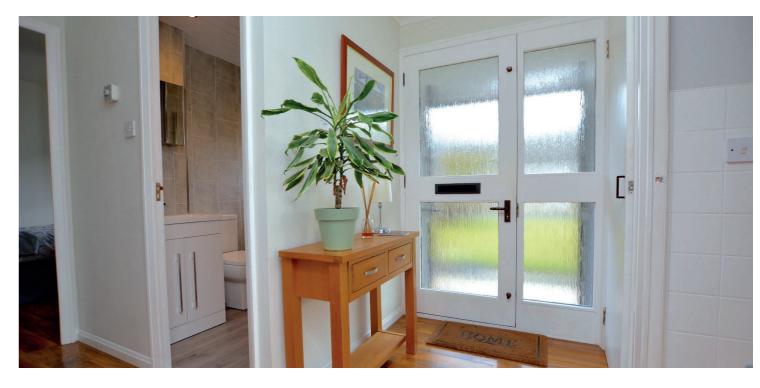

Features and benefits include a modern fitted kitchen, luxury tiled three piece bathroom, quality flooring, neutral decoration, gas central heating with a 'Potterton' boiler and double glazing.

In summary the accommodation extends to a vestibule, reception hallway with two fitted cupboards, lounge/dining room with sliding door to the rear garden, modern fitted kitchen with door to the side of the property, two bedrooms (both with fitted, mirrored wardrobes) and a three piece bathroom.