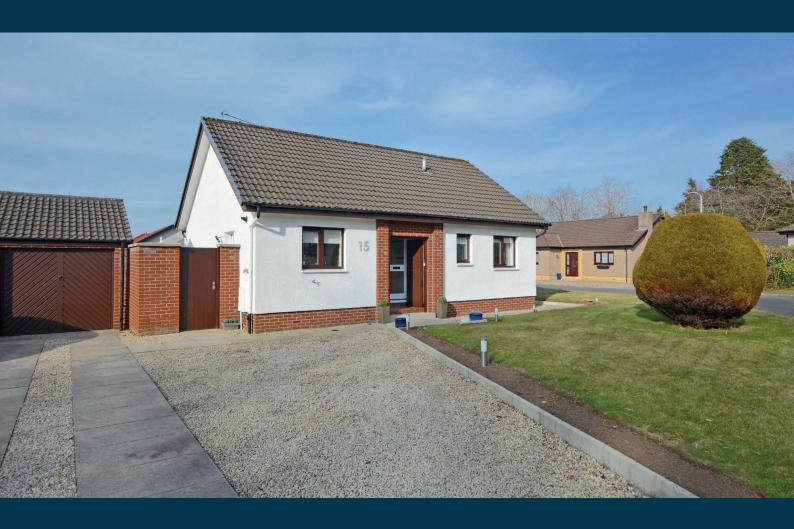

## 15 KILBRANDON CRESCENT DOONFOOT

www.corumproperty.co.uk

- 2 | BEDROOMS
- 1 | BATHROOM
- 1 | PUBLIC ROOM

An immaculate modern detached bungalow providing rarely available all on the level accommodation and positioned on a corner plot with westerly facing gardens within a quiet residential cul-de-sac.

Number 15 is a charming detached bungalow built by Messrs MacTaggart & Mickel with all the conveniences of a modern home and perfectly placed close to the seafront. The property has been upgraded and modernised by the current owner and is now a beautiful home in walk in condition perfectly suited to clients seeking all on the level living.

Externally the front garden is predominantly lawned with shrubbery border and driveway to the side culminating in the garage. The fully enclosed rear garden is also lawned with decked patio.

Doonfoot is a highly popular residential locale offering a number of local amenities including shops and a highly regarded primary school. Also within close proximity are the seafront providing lovely walks and Belleisle country park. Ayr town centre is around two miles distant and provides a more comprehensive range of amenities including supermarket and retail shopping while there are excellent road and rail links to Glasgow.