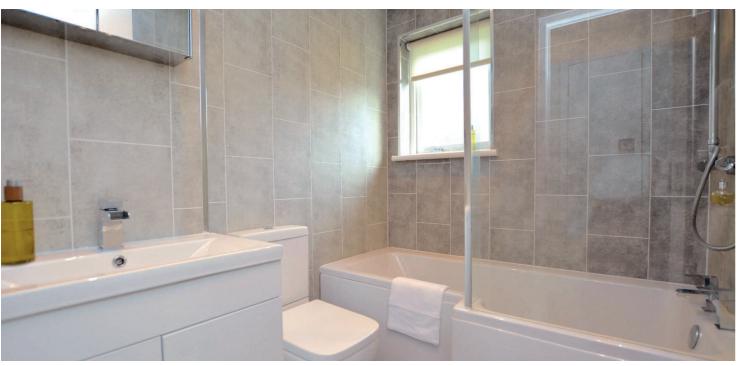

Features and benefits include a modern fitted kitchen, luxury tiled three piece bathroom, quality flooring, neutral decoration, gas central heating with a 'Potterton' boiler and double glazing.

In summary the accommodation extends to a vestibule, reception hallway with two fitted cupboards, lounge/dining room with sliding door to the rear garden, modern fitted kitchen with door to the side of the property, two bedrooms (both with fitted, mirrored wardrobes) and a three piece bathroom.