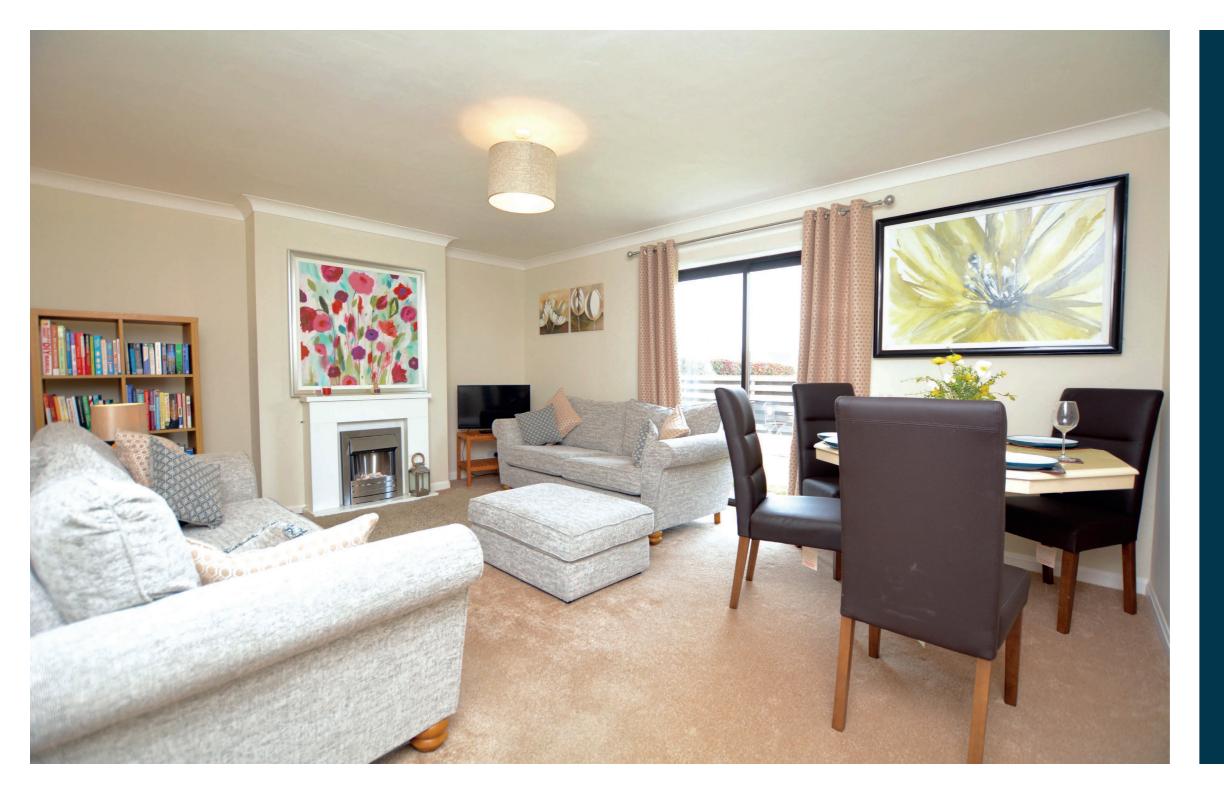

Features and benefits include a modern fitted kitchen, luxury tiled three piece bathroom, quality flooring, neutral decoration, gas central heating with a 'Potterton' boiler and double glazing.

In summary the accommodation extends to a vestibule, reception hallway with two fitted cupboards, lounge/dining room with sliding door to the rear garden, modern fitted kitchen with door to the side of the property, two bedrooms (both with fitted, mirrored wardrobes) and a three piece bathroom.