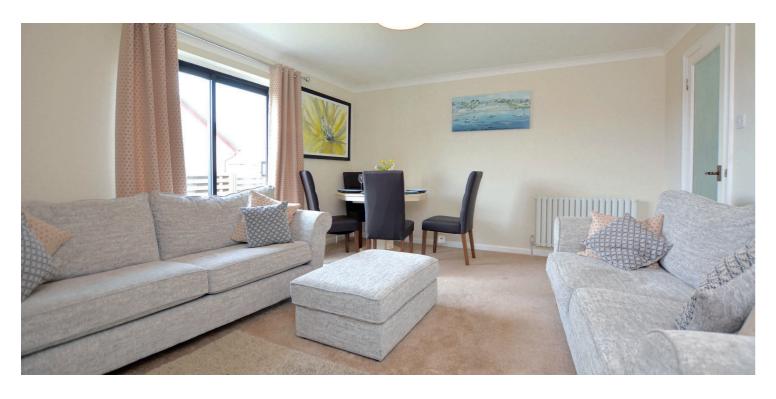

Features and benefits include a modern fitted kitchen, luxury tiled three piece bathroom, quality flooring, neutral decoration, gas central heating with a 'Potterton' boiler and double glazing.

In summary the accommodation extends to a vestibule, reception hallway with two fitted cupboards, lounge/dining room with sliding door to the rear garden, modern fitted kitchen with door to the side of the property, two bedrooms (both with fitted, mirrored wardrobes) and a three piece bathroom.