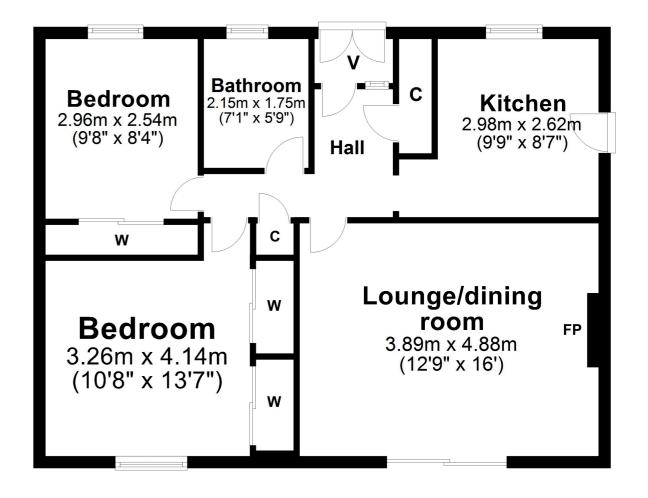

Features and benefits include a modern fitted kitchen, luxury tiled three piece bathroom, quality flooring, neutral decoration, gas central heating with a 'Potterton' boiler and double glazing.

In summary the accommodation extends to a vestibule, reception hallway with two fitted cupboards, lounge/dining room with sliding door to the rear garden, modern fitted kitchen with door to the side of the property, two bedrooms (both with fitted, mirrored wardrobes) and a three piece bathroom.

AY5194 | Sat Nav: 15 Kilbrandon Crescent, Doonfoot, KA7 4JX

For the full home report visit www.corumproperty.co.uk

\* All measurements and distances are approximate Floorplans are for illustration purposes and may not be to scale.