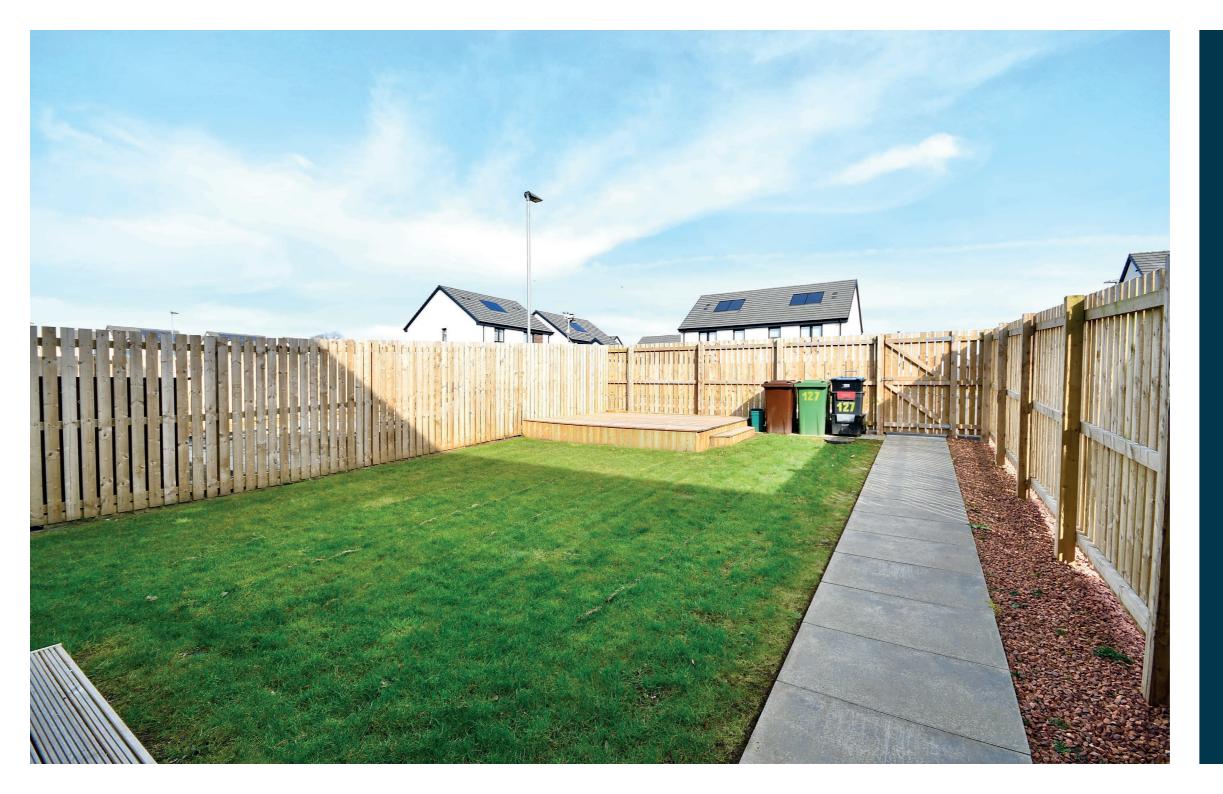

Externally the property is set within private gardens, that include lawned areas and paved communal pathways to the front, and an enclosed garden at the rear, which is laid with lawn, paved pathways and decked patio areas. There are two private parking spaces at the rear labelled as Plot 95 and ample visitors parking.