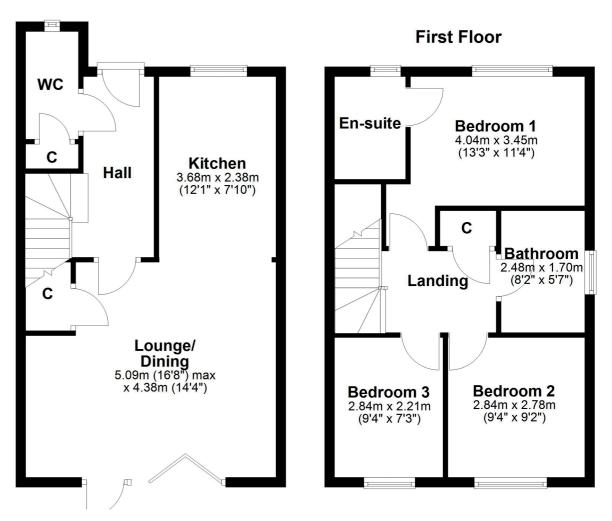

In more detail, the internal accommodation extends to an entrance hallway with stairs to the upper floor, a WC, a spacious lounge with space for dining and bi-fold doors out to the rear garden, under stairs storage and a luxury fitted kitchen, with ample wall and base units. On the upper floor there is a spacious landing with storage and loft access, a master bedroom suite with an en suite shower room, two further bedrooms and a modern family bathroom suite.