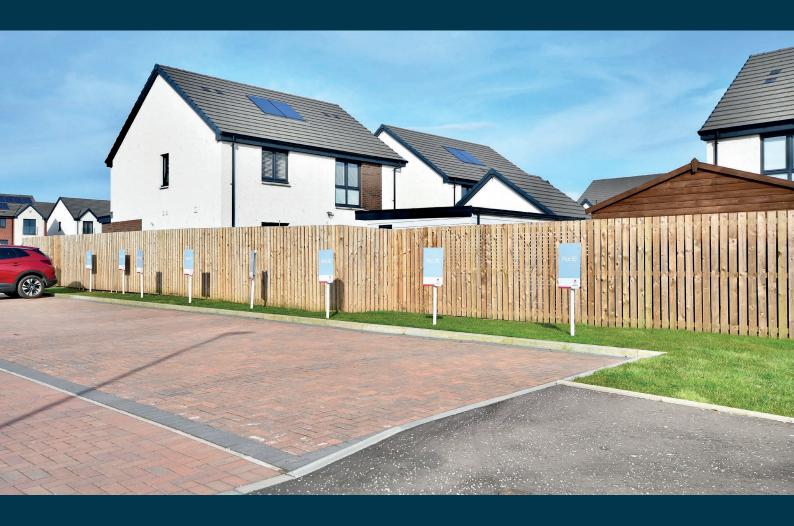

Externally the property is set within private gardens, that include lawned areas and paved communal pathways to the front, and an enclosed garden at the rear, which is laid with lawn, paved pathways and decked patio areas. There are two private parking spaces at the rear labelled as Plot 95 and ample visitors parking.