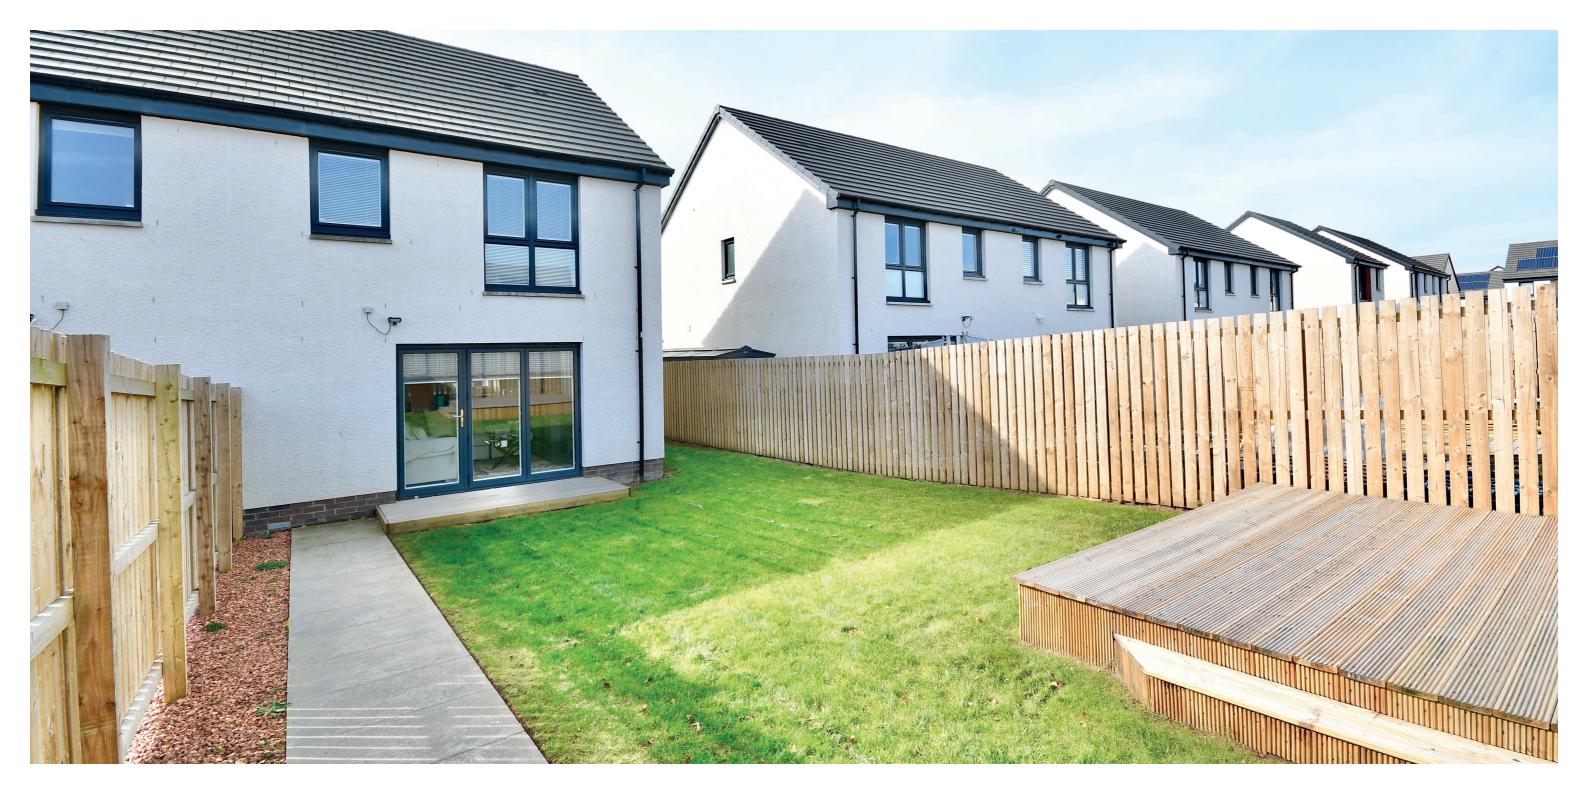

Externally the property is set within private gardens, that include lawned areas and paved communal pathways to the front, and an enclosed garden at the rear, which is laid with lawn, paved pathways and decked patio areas. There are two private parking spaces at the rear labelled as Plot 95 and ample visitors parking.