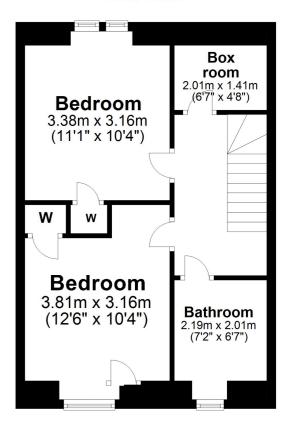

In summary the accommodation extends to, on the ground floor, a reception hallway with large understairs cupboard, front facing lounge open plan to the dining area and a fitted kitchen. Upstairs there are two double bedrooms, box room and bathroom.

## First Floor

Maybole has excellent local amenities and is just six miles south of Ayr along the A77 trunk road. Ayr Town Centre offers an abundance of retail shopping, transport links and recreational facilities, while the A77/M77 road network provides swift commuting access to Glasgow City Centre and nearby surrounding districts. Prestwick International Airport offers flights to many European destinations.

Store

AY4962 | Sat Nav: 22 Whitehall, Maybole, KA19 7DE

For the full home report visit www.corumproperty.co.uk

 $^{*}$  All measurements and distances are approximate Floorplans are for illustration purposes and may not be to scale.