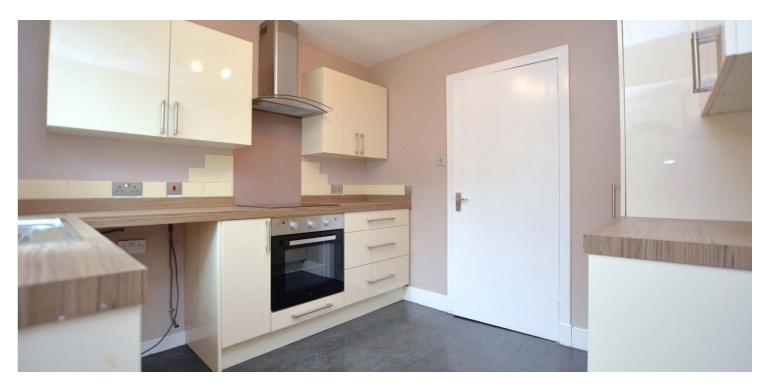

Further features and benefits include a modern fitted kitchen with integrated fridge/freezer and dishwasher, three piece bathroom, gas central heating with an 'Alpha' boiler, neutral decoration, fitted wardrobe/storage space in both bedrooms and double glazing.

In summary the accommodation extends to, on the ground floor, a reception hallway with large understairs cupboard, front facing lounge open plan to the dining area and a fitted kitchen. Upstairs there are two double bedrooms, box room and bathroom.