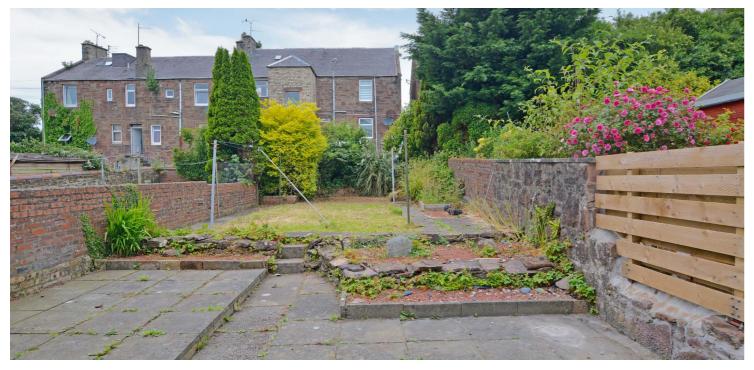

The fully enclosed, child safe rear garden has a generous slabbed patio, lawn and shrubbery borders. At the back door there is an external store.