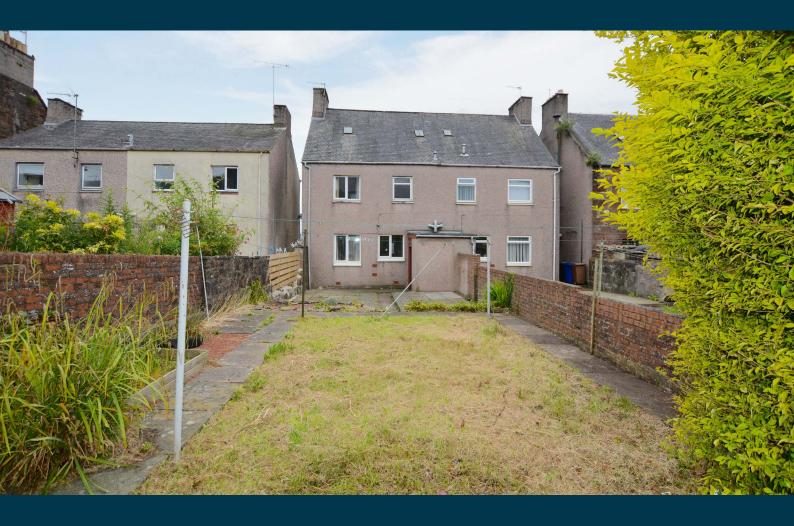

The fully enclosed, child safe rear garden has a generous slabbed patio, lawn and shrubbery borders. At the back door there is an external store.