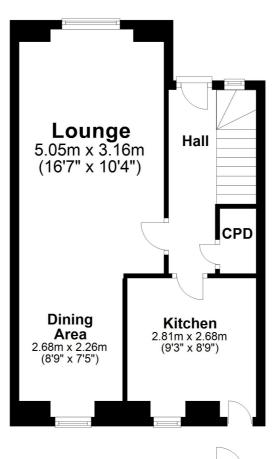

In summary the accommodation extends to, on the ground floor, a reception hallway with large understairs cupboard, front facing lounge open plan to the dining area and a fitted kitchen. Upstairs there are two double bedrooms, box room and bathroom.

## **Ground Floor**

Store

AY4962 | Sat Nav: 22 Whitehall, Maybole, KA19 7DE

For the full home report visit www.corumproperty.co.uk

 $^{*}$  All measurements and distances are approximate Floorplans are for illustration purposes and may not be to scale.