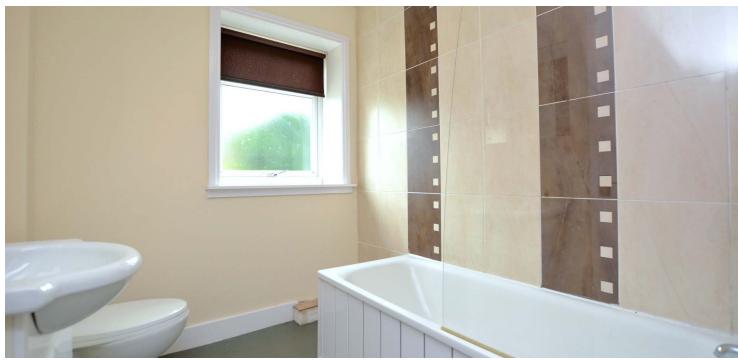

Further features and benefits include a modern fitted kitchen with integrated fridge/freezer and dishwasher, three piece bathroom, gas central heating with an 'Alpha' boiler, neutral decoration, fitted wardrobe/storage space in both bedrooms and double glazing.

In summary the accommodation extends to, on the ground floor, a reception hallway with large understairs cupboard, front facing lounge open plan to the dining area and a fitted kitchen. Upstairs there are two double bedrooms, box room and bathroom.