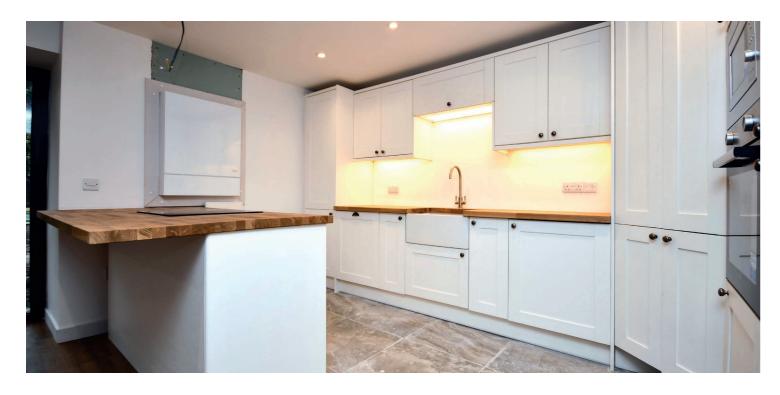

In more detail, the property is entered from the ground floor through the original entrance to the Stair Inn to a large hallway with a living room, a WC, a store and a separate study. The lower ground floor has an open plan dining area with bi fold doors out to the rear garden, a luxury fitted shaker style kitchen and a WC, and on the top floor there is a master bedroom with a gorgeous en suite, two double bedrooms and a family bathroom. There is an enclosed and private rear garden, with a communal parking area to the rear.