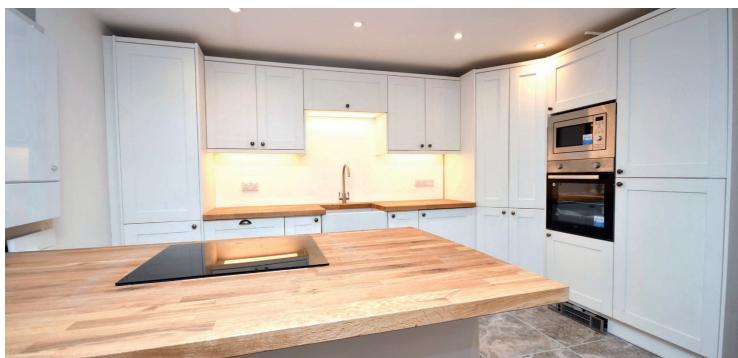

In more detail, the property is entered from the ground floor through the original entrance to the Stair Inn to a large hallway with a living room, a WC, a store and a separate study. The lower ground floor has an open plan dining area with bi fold doors out to the rear garden, a luxury fitted shaker style kitchen and a WC, and on the top floor there is a master bedroom with a gorgeous en suite, two double bedrooms and a family bathroom. There is an enclosed and private rear garden, with a communal parking area to the rear.