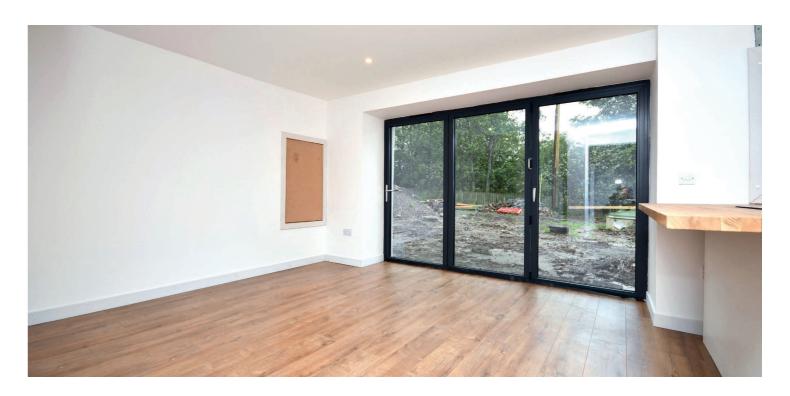

In more detail, the property is entered from the ground floor through the original entrance to the Stair Inn to a large hallway with a living room, a WC, a store and a separate study. The lower ground floor has an open plan dining area with bi fold doors out to the rear garden, a luxury fitted shaker style kitchen and a WC, and on the top floor there is a master bedroom with a gorgeous en suite, two double bedrooms and a family bathroom. There is an enclosed and private rear garden, with a communal parking area to the rear.