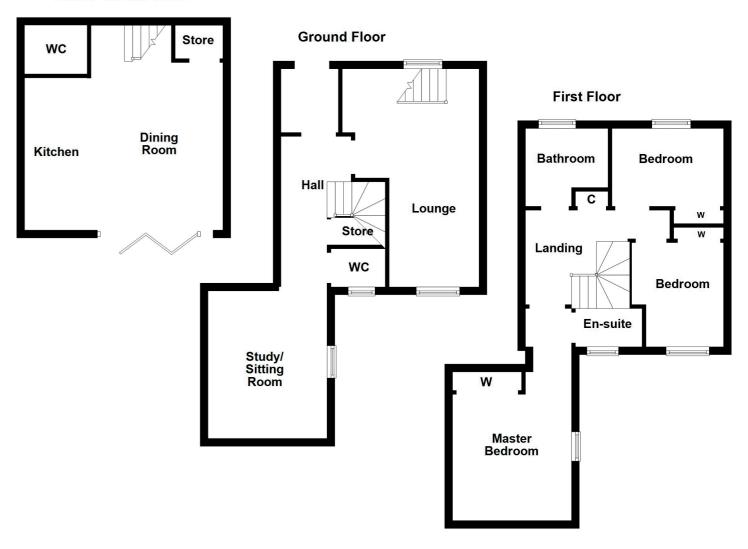

In more detail, the property is entered from the ground floor through the original entrance to the Stair Inn to a large hallway with a living room, a WC, a store and a separate study. The lower ground floor has an open plan dining area with bi fold doors out to the rear garden, a luxury fitted shaker style kitchen and a WC, and on the top floor there is a master bedroom with a gorgeous en suite, two double bedrooms and a family bathroom. There is an enclosed and private rear garden, with a communal parking area to the rear.

AY4665 | Sat Nav: 2 Stair Bridge, Stair, KA5 5HW

For the full home report visit www.corumproperty.co.uk

\* All measurements and distances are approximate Floorplans are for illustration purposes and may not be to scale.