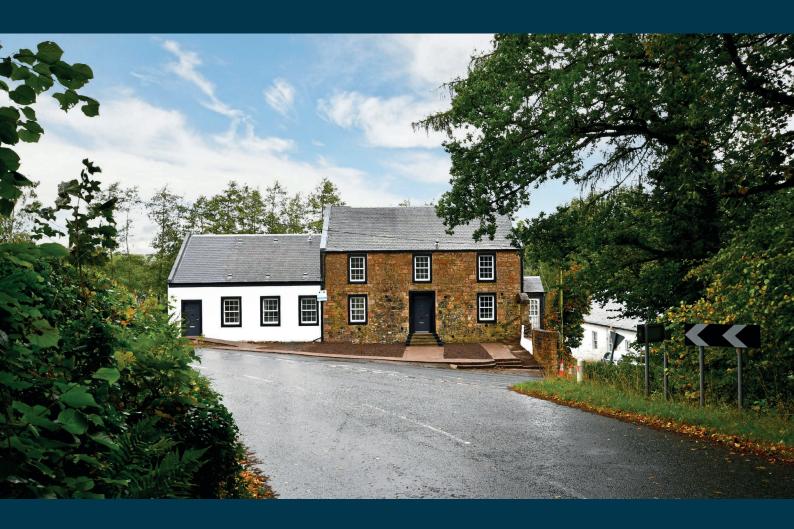

## 2 STAIR BRIDGE STAIR

www.corumproperty.co.uk

- 3 | BEDROOMS
- 2 | BATHROOMS
- 2 | PUBLIC ROOMS

A substantial family townhouse within an exclusive development of just three luxury terraced homes, created from the former Stain Inn, with off road parking, private garden grounds and an idyllic rural setting on the River Ayr.

Nestled in the delightful parish of Stair, surrounded by rolling Ayrshire countryside and adjacent to the River Ayr, the Stair Inn has been a local landmark for centuries and is located just minutes from the market town of Ayr, the A77/M77 road network and the seaside town of Prestwick. This magnificent building has now been repurposed and fully refurbished to create three terraced town houses, with private gardens, off road parking at the rear and luxury spacious interior. Number 2 is the largest of the three properties, forming the largest part of the original Stair Inn and offers a wealth of accommodation that is so hard to find in the current market. The amount of living space and the quality interior will particularly appeal to the family market.