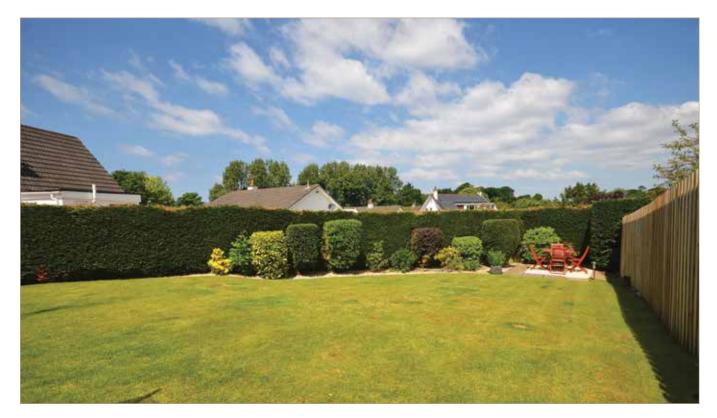

The gardens are without doubt an excellent feature of the property and are beautifully maintained. There is a monobloc driveway to the front and single integral garage. To the rear conifer hedging surrounds a charming medium sized lawn with shrubbery borders and patio.