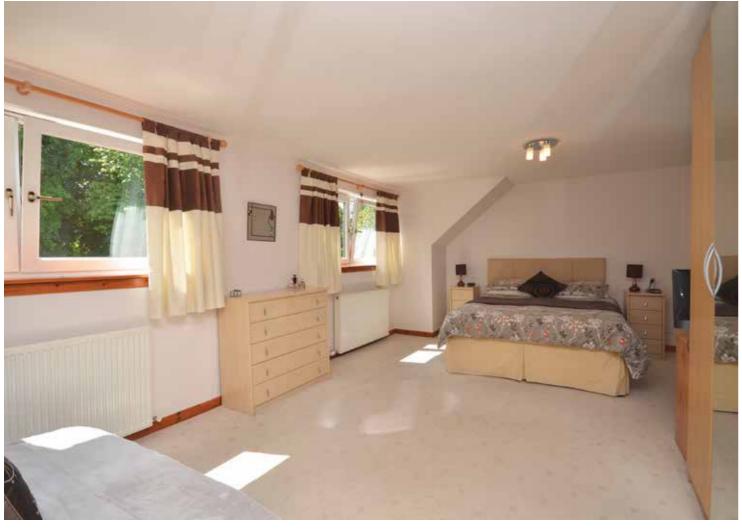

In detail there is an L-shaped reception hall, formal bay window lounge, separate sitting room with patio doors, separate dining room, modern fitted kitchen open plan to dining area, four bedrooms, family bathroom and downstairs shower room.