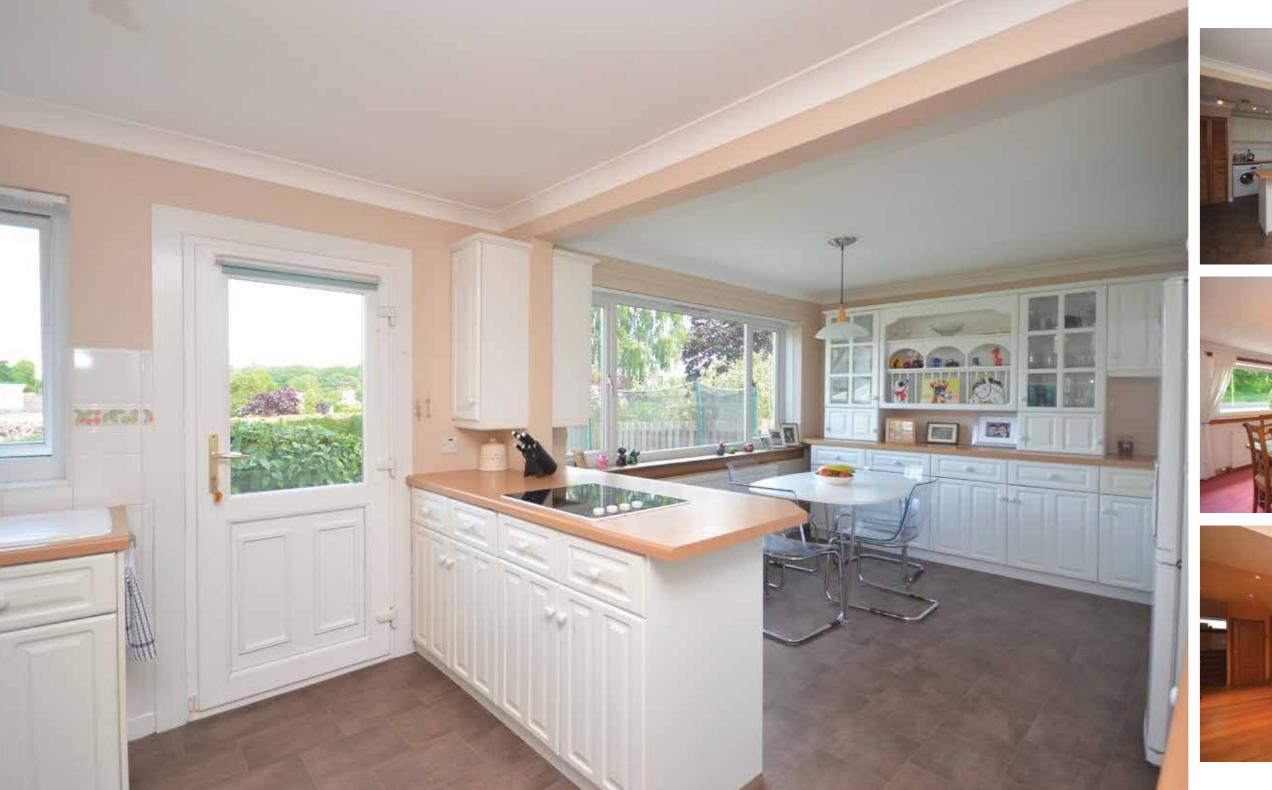

In detail there is an L-shaped reception hall, formal bay window lounge, separate sitting room with patio doors, separate dining room, modern fitted kitchen open plan to dining area, four bedrooms, family bathroom and downstairs shower room.