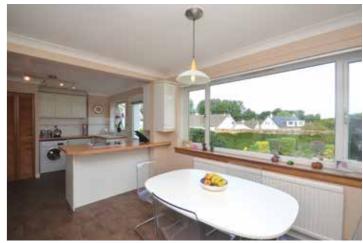

In detail there is an L-shaped reception hall, formal bay window lounge, separate sitting room with patio doors, separate dining room, modern fitted kitchen open plan to dining area, four bedrooms, family bathroom and downstairs shower room.