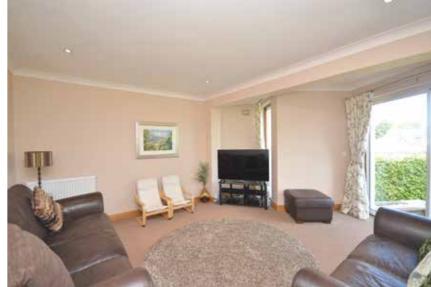

In detail there is an L-shaped reception hall, formal bay window lounge, separate sitting room with patio doors, separate dining room, modern fitted kitchen open plan to dining area, four bedrooms, family bathroom and downstairs shower room.