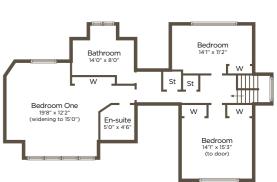

In detail there is an L-shaped reception hall, formal bay window lounge, separate sitting room with patio doors, separate dining room, modern fitted kitchen open plan to dining area, four bedrooms, family bathroom and downstairs shower room.

■ Ground Floor

■ First Floor