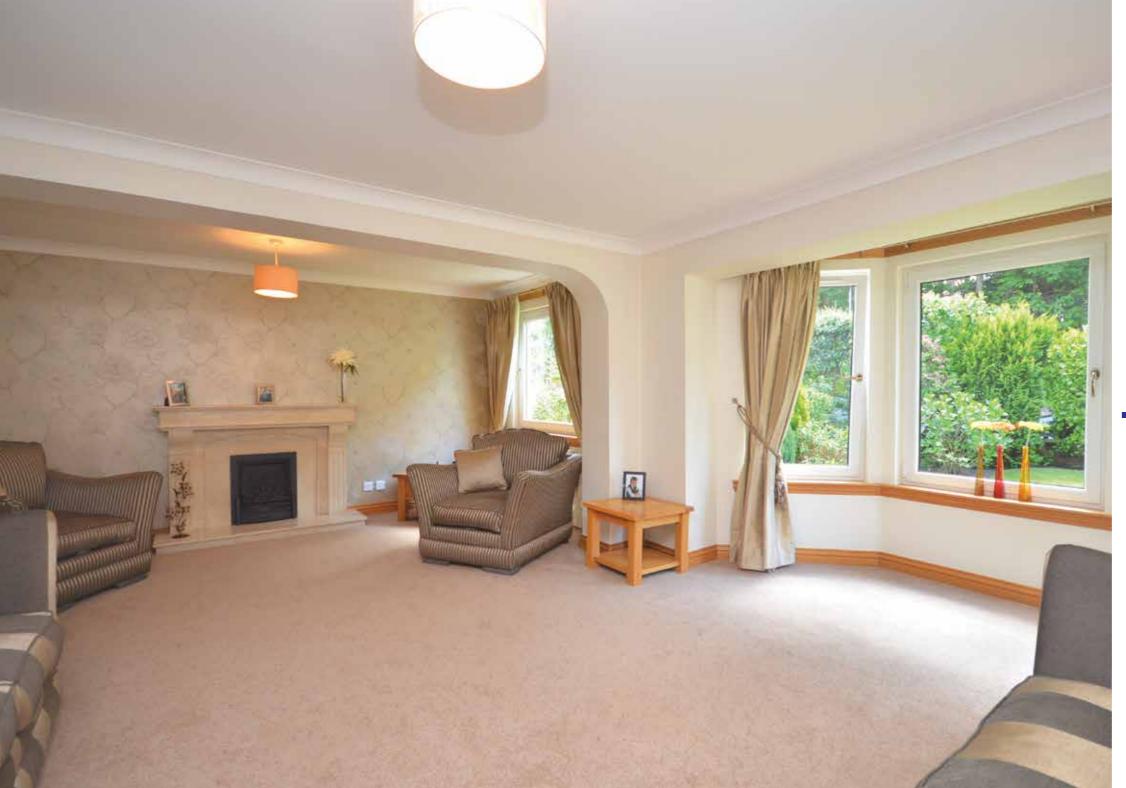

In detail there is an L-shaped reception hall, formal bay window lounge, separate sitting room with patio doors, separate dining room, modern fitted kitchen open plan to dining area, four bedrooms, family bathroom and downstairs shower room.