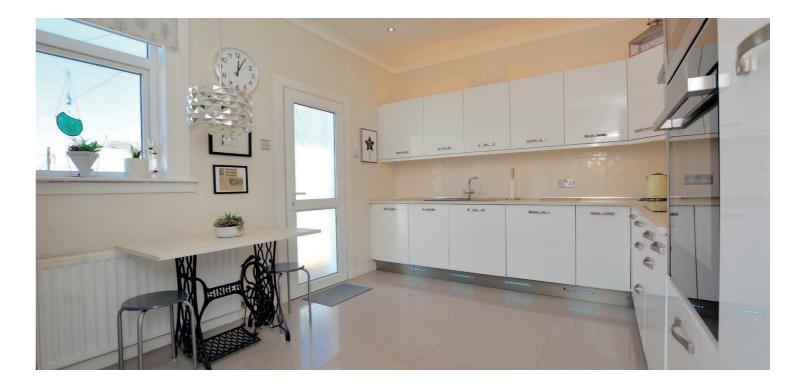

Features and benefits include a bespoke fitted kitchen with integrated appliances, modern three piece shower room and en-suite shower room to the master bedroom, double glazing, gas central heating, neutral decoration and quality flooring. The partially floored loft space is accessed via pull down ladder in the reception hall and provides excellent storage space.

In summary the accommodation extends to, an entrance vestibule, reception hallway, front facing bay windowed lounge with feature fireplace, dining sized kitchen, sitting room with French doors to the rear garden, inner hall, three bedrooms (master en-suite), three piece shower room and useful utility. Both the en-suite and shower room benefit from underfloor heating.