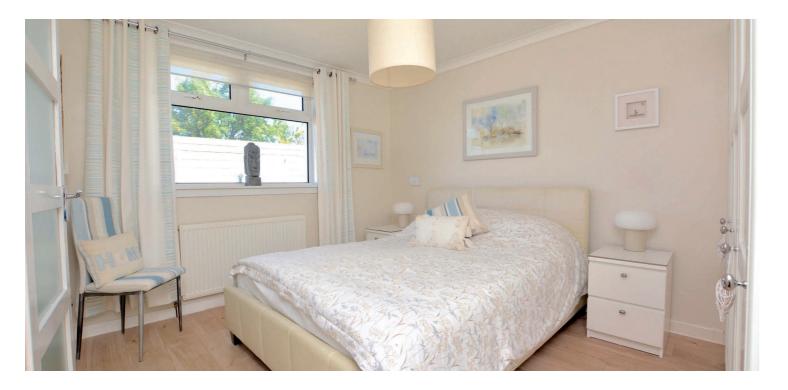

In summary the accommodation extends to, an entrance vestibule, reception hallway, front facing bay windowed lounge with feature fireplace, dining sized kitchen, sitting room with French doors to the rear garden, inner hall, three bedrooms (master en-suite), three piece shower room and useful utility. Both the en-suite and shower room benefit from underfloor heating.