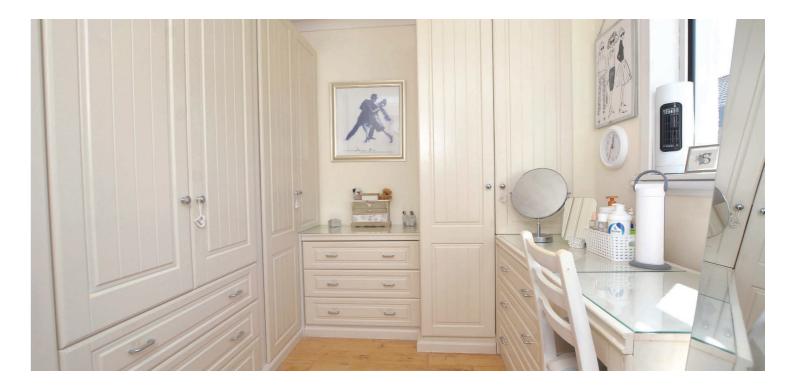

Features and benefits include a bespoke fitted kitchen with integrated appliances, modern three piece shower room and en-suite shower room to the master bedroom, double glazing, gas central heating, neutral decoration and quality flooring. The partially floored loft space is accessed via pull down ladder in the reception hall and provides excellent storage space.

In summary the accommodation extends to, an entrance vestibule, reception hallway, front facing bay windowed lounge with feature fireplace, dining sized kitchen, sitting room with French doors to the rear garden, inner hall, three bedrooms (master en-suite), three piece shower room and useful utility. Both the en-suite and shower room benefit from underfloor heating.