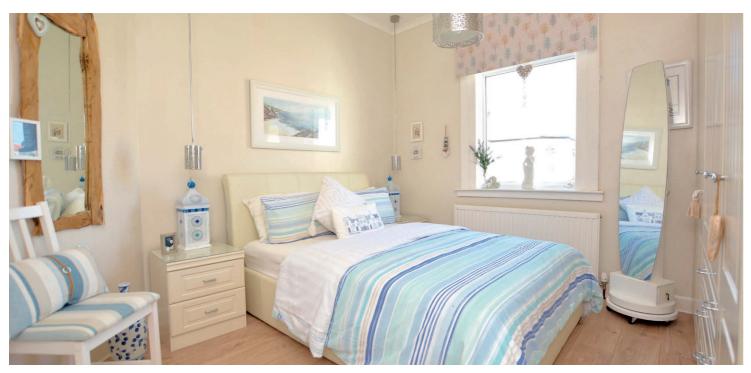

Features and benefits include a bespoke fitted kitchen with integrated appliances, modern three piece shower room and en-suite shower room to the master bedroom, double glazing, gas central heating, neutral decoration and quality flooring. The partially floored loft space is accessed via pull down ladder in the reception hall and provides excellent storage space.

In summary the accommodation extends to, an entrance vestibule, reception hallway, front facing bay windowed lounge with feature fireplace, dining sized kitchen, sitting room with French doors to the rear garden, inner hall, three bedrooms (master en-suite), three piece shower room and useful utility. Both the en-suite and shower room benefit from underfloor heating.