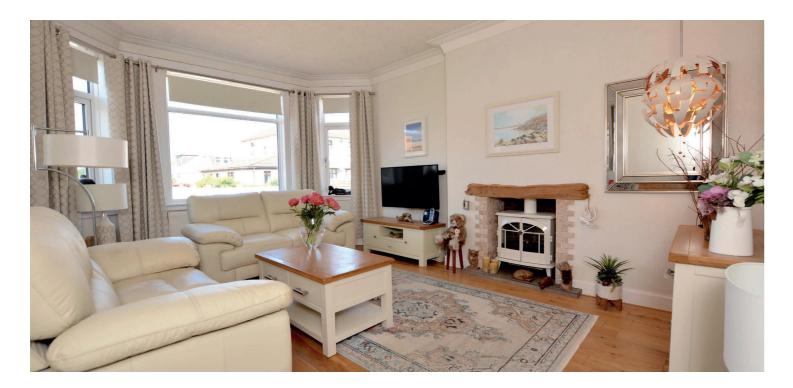

In summary the accommodation extends to, an entrance vestibule, reception hallway, front facing bay windowed lounge with feature fireplace, dining sized kitchen, sitting room with French doors to the rear garden, inner hall, three bedrooms (master en-suite), three piece shower room and useful utility. Both the en-suite and shower room benefit from underfloor heating.