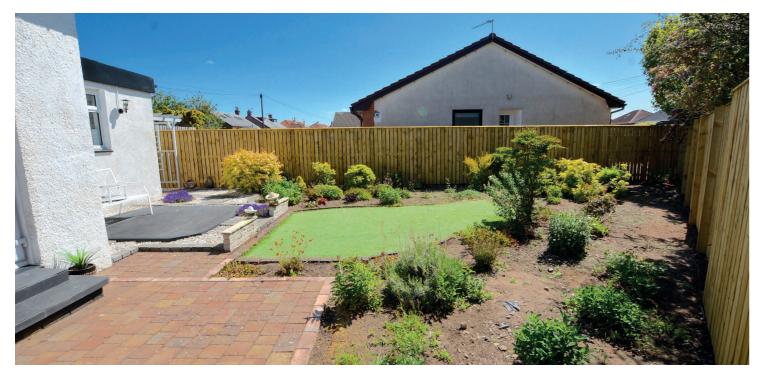

Externally the front garden is hard landscaped with artificial lawn, decorative chipped borders, block paved pathways and block paved driveway. The fully enclosed and south facing rear garden is laid to artificial lawn with two decked areas, block paved patio and well stocked shrubbery borders.