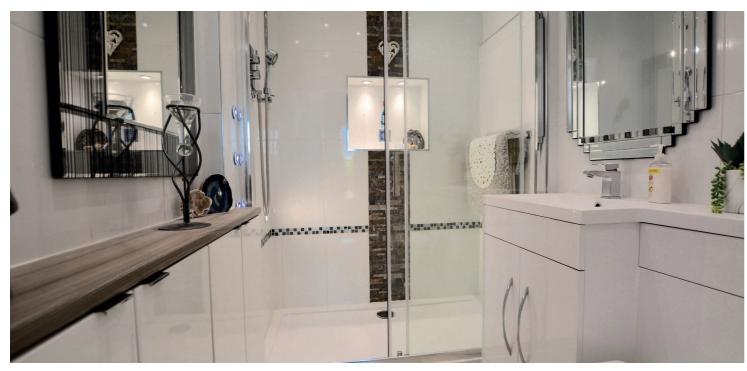

Features and benefits include a bespoke fitted kitchen with integrated appliances, modern three piece shower room and en-suite shower room to the master bedroom, double glazing, gas central heating, neutral decoration and quality flooring. The partially floored loft space is accessed via pull down ladder in the reception hall and provides excellent storage space.

In summary the accommodation extends to, an entrance vestibule, reception hallway, front facing bay windowed lounge with feature fireplace, dining sized kitchen, sitting room with French doors to the rear garden, inner hall, three bedrooms (master en-suite), three piece shower room and useful utility. Both the en-suite and shower room benefit from underfloor heating.