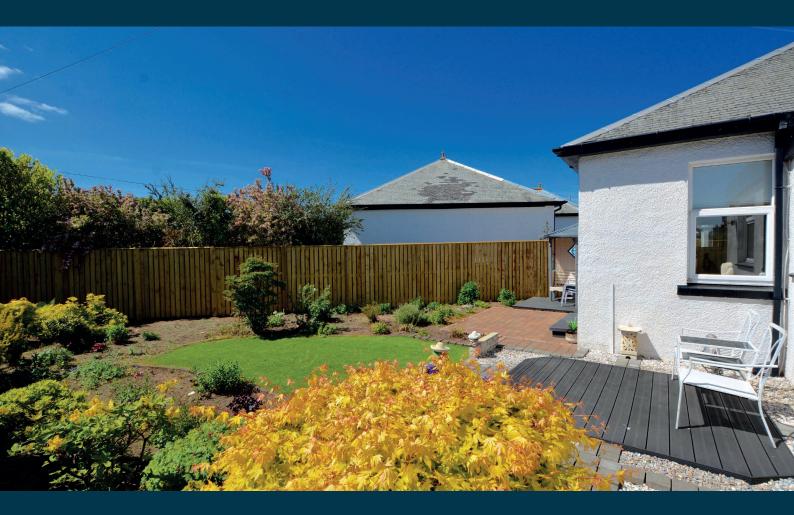

Externally the front garden is hard landscaped with artificial lawn, decorative chipped borders, block paved pathways and block paved driveway. The fully enclosed and south facing rear garden is laid to artificial lawn with two decked areas, block paved patio and well stocked shrubbery borders.