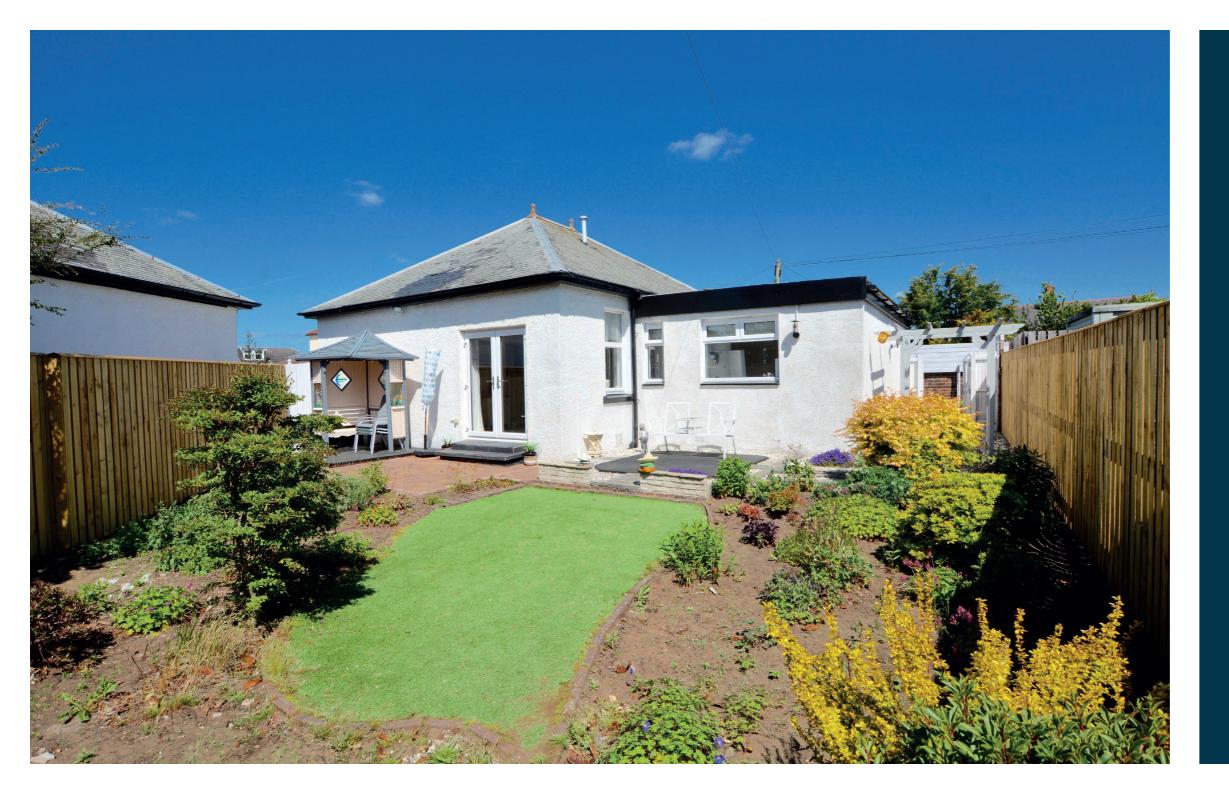

Externally the front garden is hard landscaped with artificial lawn, decorative chipped borders, block paved pathways and block paved driveway. The fully enclosed and south facing rear garden is laid to artificial lawn with two decked areas, block paved patio and well stocked shrubbery borders.