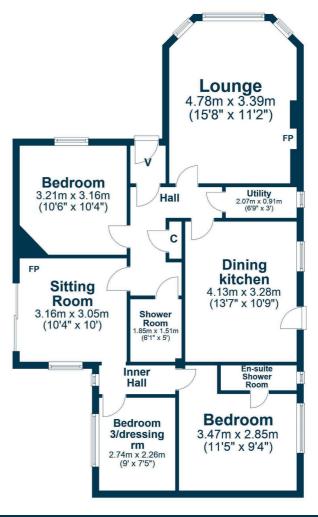

In summary the accommodation extends to, an entrance vestibule, reception hallway, front facing bay windowed lounge with feature fireplace, dining sized kitchen, sitting room with French doors to the rear garden, inner hall, three bedrooms (master en-suite), three piece shower room and useful utility. Both the en-suite and shower room benefit from underfloor heating.

#### **Ground Floor**

AY5279 | Sat Nav: 34 Morris Road, Prestwick, KA9 2JW For the full home report visit **www.corumproperty.co.uk** \* All measurements and distances are approximate Floorplans are for illustration purposes and may not be to scale.