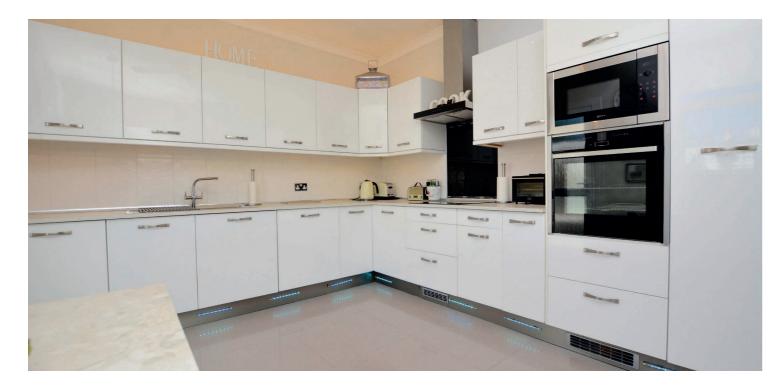

Features and benefits include a bespoke fitted kitchen with integrated appliances, modern three piece shower room and en-suite shower room to the master bedroom, double glazing, gas central heating, neutral decoration and quality flooring. The partially floored loft space is accessed via pull down ladder in the reception hall and provides excellent storage space.

In summary the accommodation extends to, an entrance vestibule, reception hallway, front facing bay windowed lounge with feature fireplace, dining sized kitchen, sitting room with French doors to the rear garden, inner hall, three bedrooms (master en-suite), three piece shower room and useful utility. Both the en-suite and shower room benefit from underfloor heating.