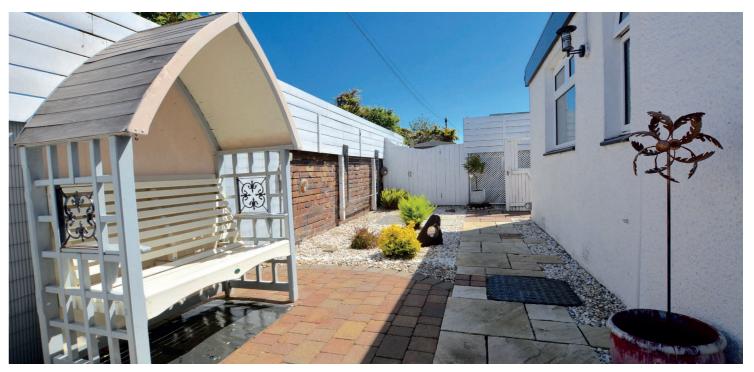

Externally the front garden is hard landscaped with artificial lawn, decorative chipped borders, block paved pathways and block paved driveway. The fully enclosed and south facing rear garden is laid to artificial lawn with two decked areas, block paved patio and well stocked shrubbery borders.