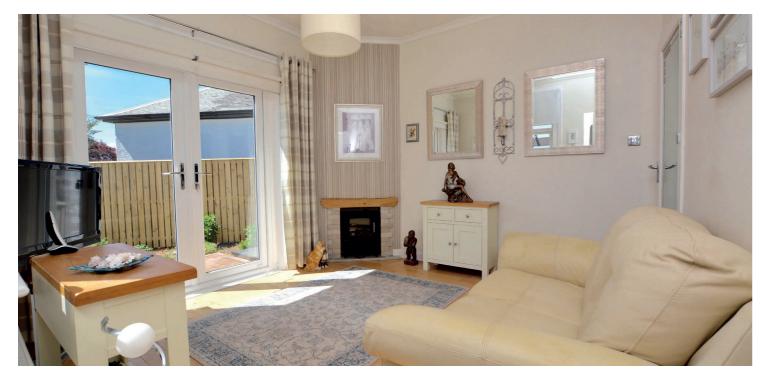

In summary the accommodation extends to, an entrance vestibule, reception hallway, front facing bay windowed lounge with feature fireplace, dining sized kitchen, sitting room with French doors to the rear garden, inner hall, three bedrooms (master en-suite), three piece shower room and useful utility. Both the en-suite and shower room benefit from underfloor heating.