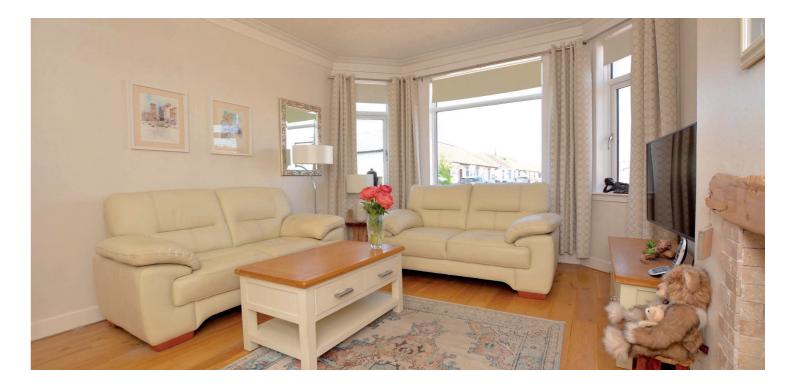

#### A beautifully presented and extended traditional detached bungalow set in well tended gardens and providing a flexible layout suited to a variety of potential purchasers.

Number 34 is a traditional detached bungalow which has been extended to the rear and is presented in true walk in condition. The property has been comprehensively upgraded, modernised and extended by the current owners with no expense spared in creating a wonderful home perfectly suited to those clients seeking all on the level accommodation within a quiet, residential address close to the bustling town centre.

In summary the accommodation extends to, an entrance vestibule, reception hallway, front facing bay windowed lounge with feature fireplace, dining sized kitchen, sitting room with French doors to the rear garden, inner hall, three bedrooms (master en-suite), three piece shower room and useful utility. Both the en-suite and shower room benefit from underfloor heating.