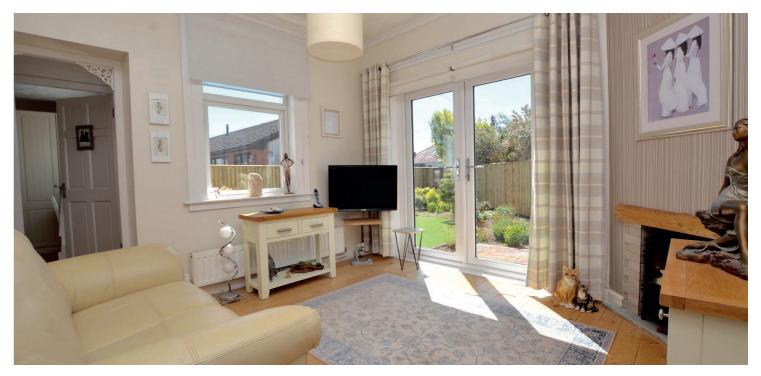

In summary the accommodation extends to, an entrance vestibule, reception hallway, front facing bay windowed lounge with feature fireplace, dining sized kitchen, sitting room with French doors to the rear garden, inner hall, three bedrooms (master en-suite), three piece shower room and useful utility. Both the en-suite and shower room benefit from underfloor heating.

Externally the front garden is hard landscaped with artificial lawn, decorative chipped borders, block paved pathways and block paved driveway. The fully enclosed and south facing rear garden is laid to artificial lawn with two decked areas, block paved patio and well stocked shrubbery borders.