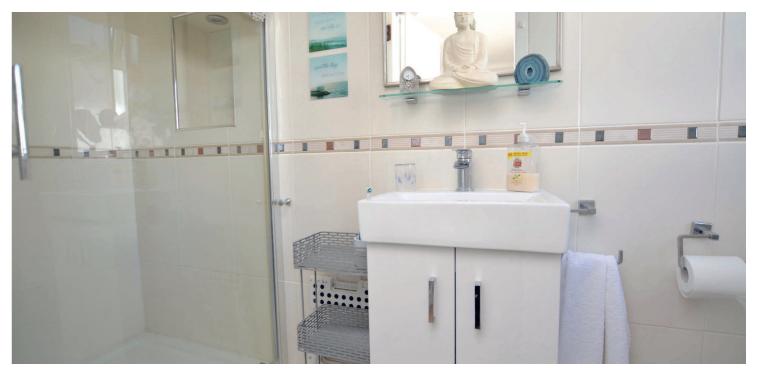

Features and benefits include a bespoke fitted kitchen with integrated appliances, modern three piece shower room and en-suite shower room to the master bedroom, double glazing, gas central heating, neutral decoration and quality flooring. The partially floored loft space is accessed via pull down ladder in the reception hall and provides excellent storage space.

In summary the accommodation extends to, an entrance vestibule, reception hallway, front facing bay windowed lounge with feature fireplace, dining sized kitchen, sitting room with French doors to the rear garden, inner hall, three bedrooms (master en-suite), three piece shower room and useful utility. Both the en-suite and shower room benefit from underfloor heating.