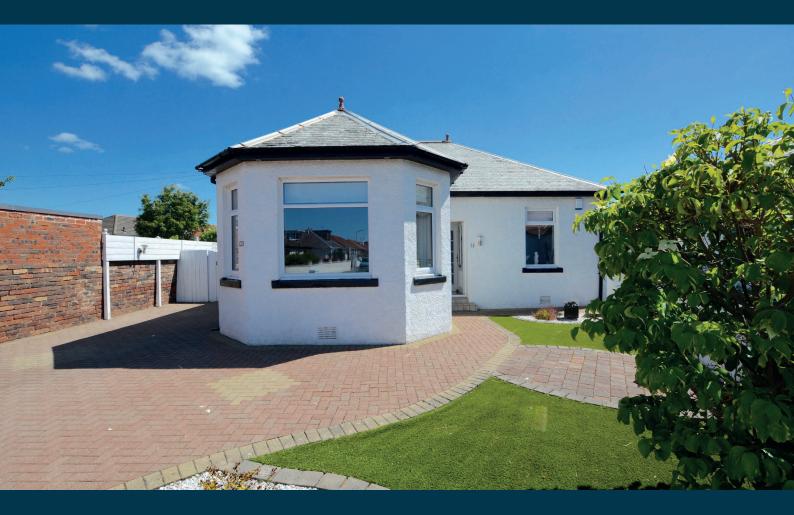

#### A beautifully presented and extended traditional detached bungalow set in well tended gardens and providing a flexible layout suited to a variety of potential purchasers.

Number 34 is a traditional detached bungalow which has been extended to the rear and is presented in true walk in condition. The property has been comprehensively upgraded, modernised and extended by the current owners with no expense spared in creating a wonderful home perfectly suited to those clients seeking all on the level accommodation within a quiet, residential address close to the bustling town centre.

Externally the front garden is hard landscaped with artificial lawn, decorative chipped borders, block paved pathways and block paved driveway. The fully enclosed and south facing rear garden is laid to artificial lawn with two decked areas, block paved patio and well stocked shrubbery borders.