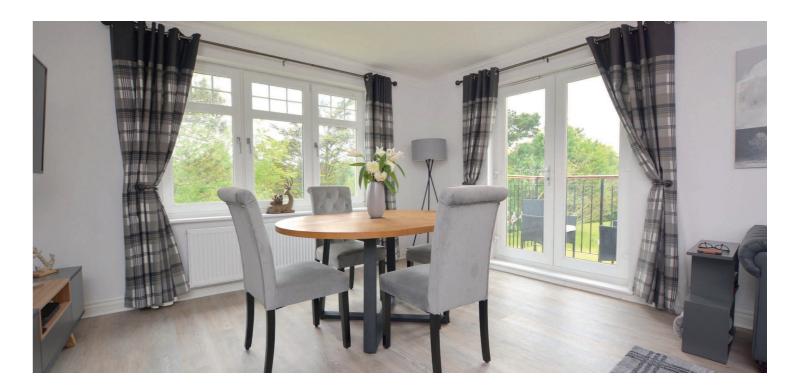

In summary the accommodation enjoys a shared reception hallway with lift and stair access to all apartments. Apartment 3G comprises a generous and welcoming reception hallway, spacious open plan lounge/dining room with a bright double aspect and balcony access to Ayrshire views, fitted kitchen and two double bedrooms including a master with en-suite bathroom. Completing the accommodation is a three piece shower room.