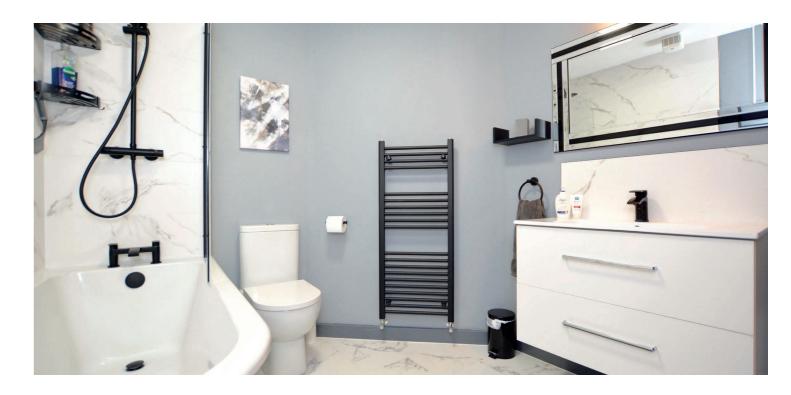

Features and benefits include a modern fitted kitchen with integrated appliances, stylish three piece shower room and bespoke en-suite bathroom to the master bedroom, video security entry, generous cupboard and wardrobe space, double glazing, upgraded gas central heating with remote Wi-Fi controlled Hive thermostat, quality floor coverings and neutral decoration.

In summary the accommodation enjoys a shared reception hallway with lift and stair access to all apartments. Apartment 3G comprises a generous and welcoming reception hallway, spacious open plan lounge/dining room with a bright double aspect and balcony access to Ayrshire views, fitted kitchen and two double bedrooms including a master with en-suite bathroom. Completing the accommodation is a three piece shower room.