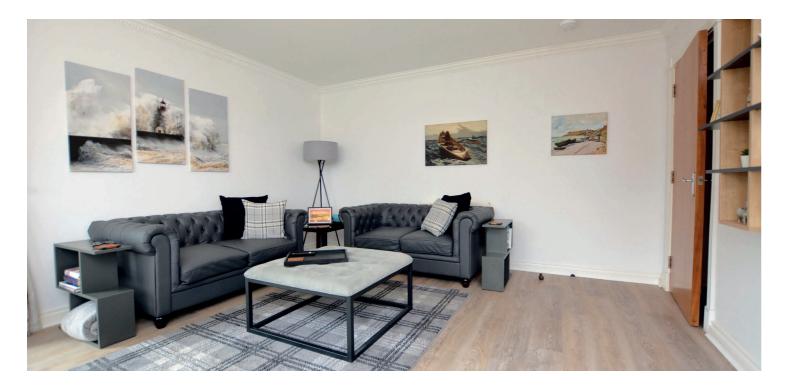

In summary the accommodation enjoys a shared reception hallway with lift and stair access to all apartments. Apartment 3G comprises a generous and welcoming reception hallway, spacious open plan lounge/dining room with a bright double aspect and balcony access to Ayrshire views, fitted kitchen and two double bedrooms including a master with en-suite bathroom. Completing the accommodation is a three piece shower room.