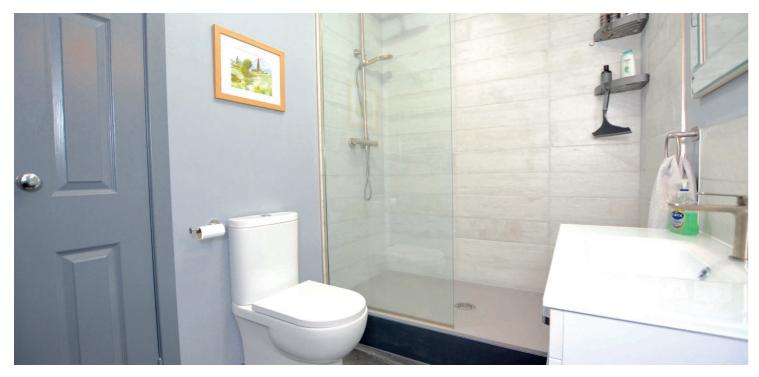

Features and benefits include a modern fitted kitchen with integrated appliances, stylish three piece shower room and bespoke en-suite bathroom to the master bedroom, video security entry, generous cupboard and wardrobe space, double glazing, upgraded gas central heating with remote Wi-Fi controlled Hive thermostat, quality floor coverings and neutral decoration.

In summary the accommodation enjoys a shared reception hallway with lift and stair access to all apartments. Apartment 3G comprises a generous and welcoming reception hallway, spacious open plan lounge/dining room with a bright double aspect and balcony access to Ayrshire views, fitted kitchen and two double bedrooms including a master with en-suite bathroom. Completing the accommodation is a three piece shower room.