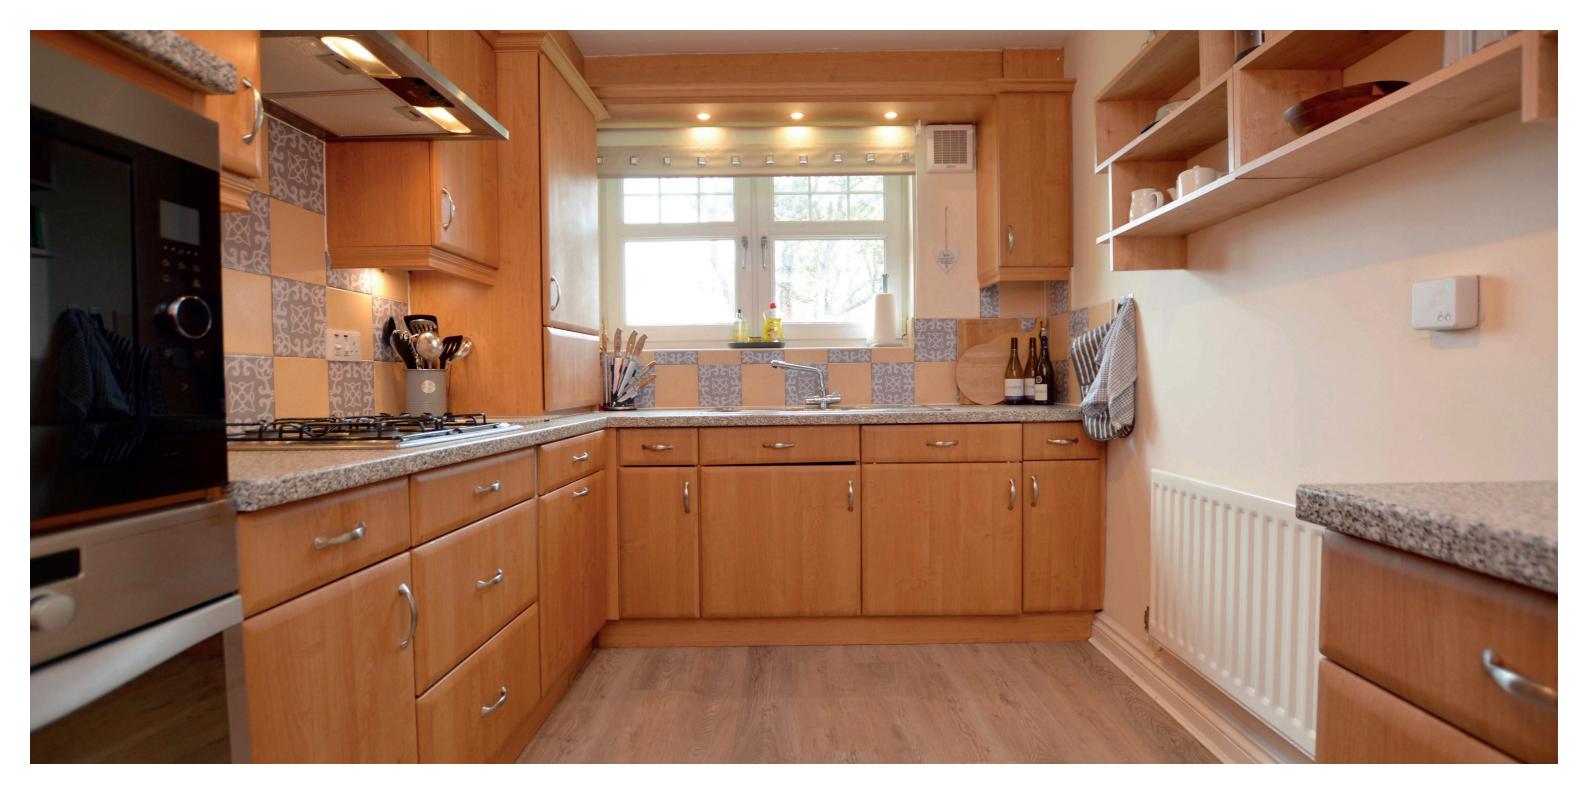

Features and benefits include a modern fitted kitchen with integrated appliances, stylish three piece shower room and bespoke en-suite bathroom to the master bedroom, video security entry, generous cupboard and wardrobe space, double glazing, upgraded gas central heating with remote Wi-Fi controlled Hive thermostat, quality floor coverings and neutral decoration.