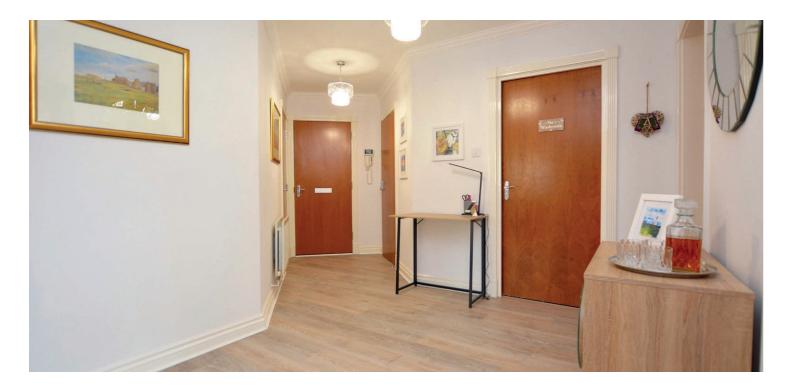

In summary the accommodation enjoys a shared reception hallway with lift and stair access to all apartments. Apartment 3G comprises a generous and welcoming reception hallway, spacious open plan lounge/dining room with a bright double aspect and balcony access to Ayrshire views, fitted kitchen and two double bedrooms including a master with en-suite bathroom. Completing the accommodation is a three piece shower room.