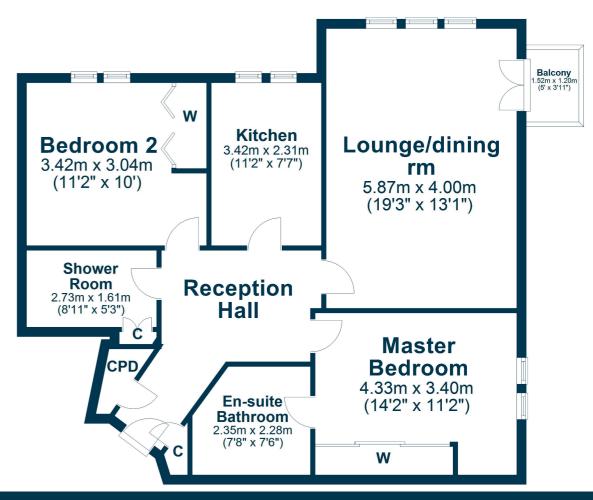

In summary the accommodation enjoys a shared reception hallway with lift and stair access to all apartments. Apartment 3G comprises a generous and welcoming reception hallway, spacious open plan lounge/dining room with a bright double aspect and balcony access to Ayrshire views, fitted kitchen and two double bedrooms including a master with en-suite bathroom. Completing the accommodation is a three piece shower room.

## **First Floor**

AY5282 | Sat Nav: 3G Milton Wynd, Turnberry, KA26 9LG For the full home report visit **www.corumproperty.co.uk** \* All measurements and distances are approximate Floorplans are for illustration purposes and may not be to scale.