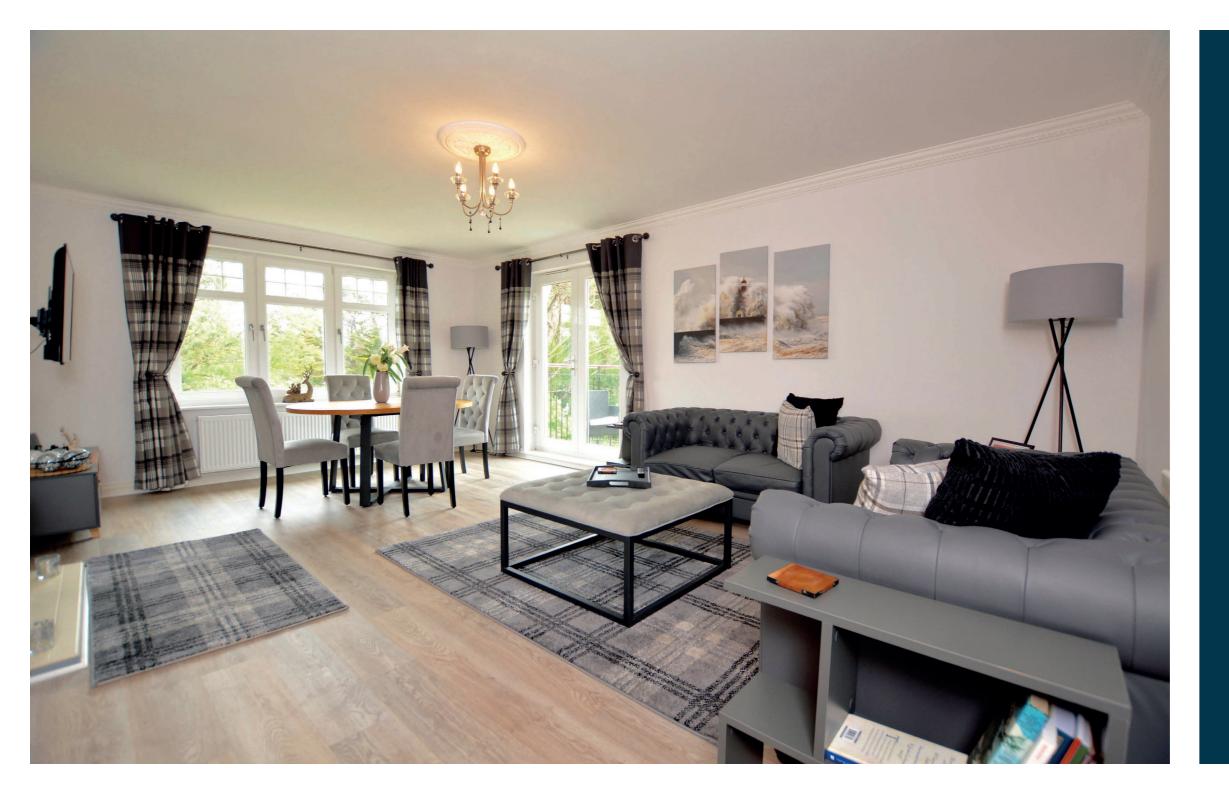

## 1 | PUBLIC ROOM

An immaculate modern first floor apartment providing spacious accommodation set within extensive and secluded, communal gardens with parking adjacent to the Trump Turnberry hotel and golf courses.

In summary the accommodation enjoys a shared reception hallway with lift and stair access to all apartments. Apartment 3G comprises a generous and welcoming reception hallway, spacious open plan lounge/dining room with a bright double aspect and balcony access to Ayrshire views, fitted kitchen and two double bedrooms including a master with en-suite bathroom. Completing the accommodation is a three piece shower room.