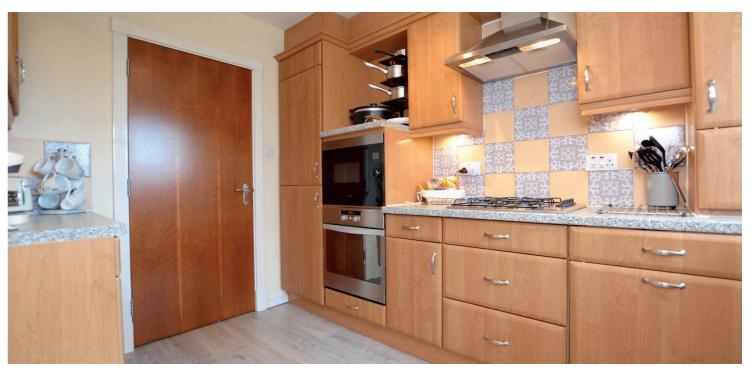

Features and benefits include a modern fitted kitchen with integrated appliances, stylish three piece shower room and bespoke en-suite bathroom to the master bedroom, video security entry, generous cupboard and wardrobe space, double glazing, upgraded gas central heating with remote Wi-Fi controlled Hive thermostat, quality floor coverings and neutral decoration.