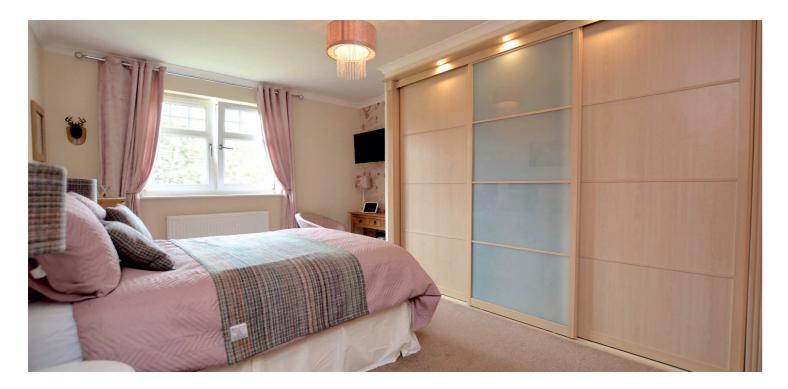

Features and benefits include a modern fitted kitchen with integrated appliances, stylish three piece shower room and bespoke en-suite bathroom to the master bedroom, video security entry, generous cupboard and wardrobe space, double glazing, upgraded gas central heating with remote Wi-Fi controlled Hive thermostat, quality floor coverings and neutral decoration.

In summary the accommodation enjoys a shared reception hallway with lift and stair access to all apartments. Apartment 3G comprises a generous and welcoming reception hallway, spacious open plan lounge/dining room with a bright double aspect and balcony access to Ayrshire views, fitted kitchen and two double bedrooms including a master with en-suite bathroom. Completing the accommodation is a three piece shower room.