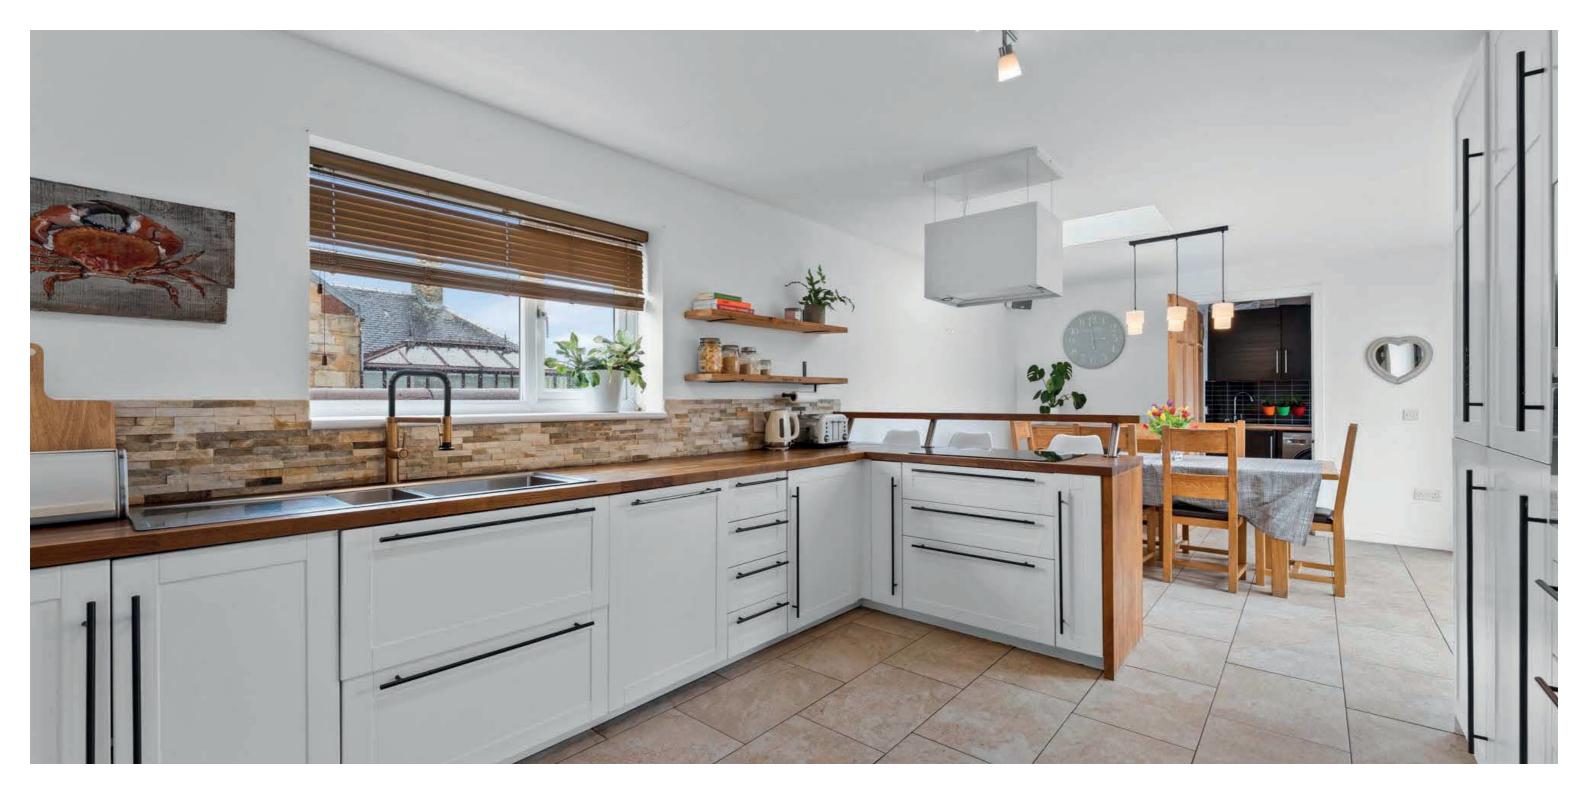

In more detail, the internal accommodation extends to an entrance vestibule, a hallway with under stairs storage and a sweeping staircase leading to the upper floor, an incredible lounge with a feature wood burning stove, dual aspect windows and ample space for dining, an extended dining kitchen, with ample wall and base units, bi-folding doors leading out to the garden and underfloor heating, a separate utility room and a downstairs shower room, also with under floor heating, a family room and a downstairs double bedroom, with French doors out to the garden and an en suite shower room. On the upper floor there is a family bathroom suite, storage off the landing and four large bedrooms, including three double bedrooms.