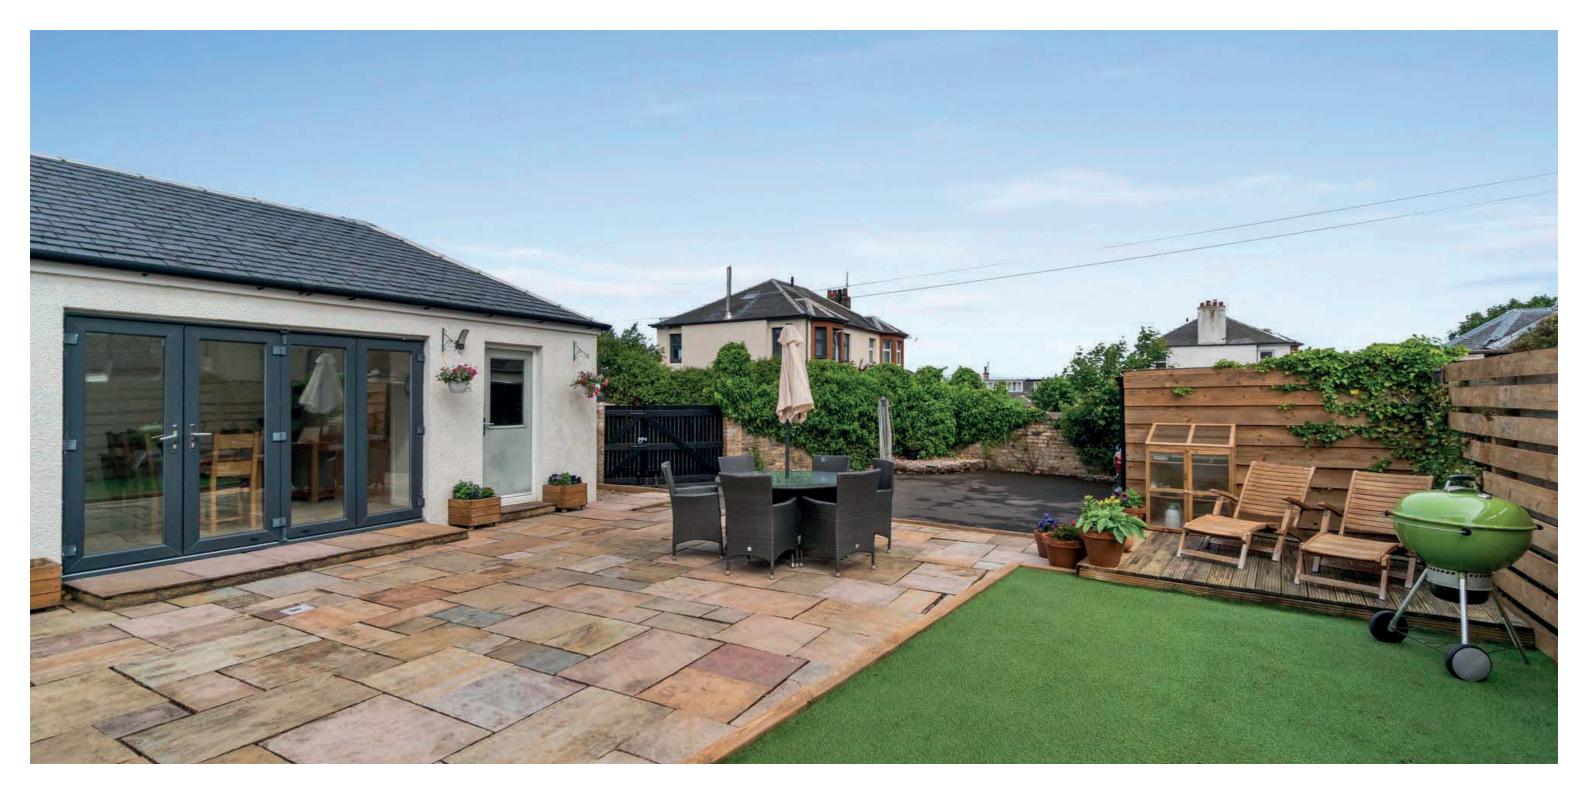

Whitecroft is set on a large plot on the corner of Grangemuir Road and Midton Road, ideally situated equidistant from the heart of the town and the seafront. Built in 1885, this detached villa has been extended and converted over time to create a fantastic family home, including significant refurbishments by the current owners. The interior has a flexible layout, with an ample amount of modern living space on the ground floor, a downstairs master bedroom suite and four large bedrooms on the upper floor. It is beautifully presented throughout, with neutral decor and luxury fittings, while many of the period features have been sympathetically retained. The garden grounds are generous and also allow for off road parking, with a car port/ garage.

Externally there are gardens to the front, laid with decorative shrubs and aggregate. There is private, gated access off Midton Road into the rear garden, which is beautifully hard-landscaped, with Indian slate paving, artificial turf and a large driveway that leads to a double car port with garage storage, light and power.