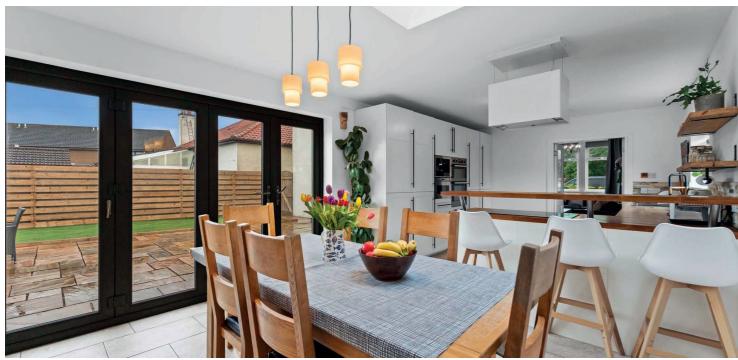

In more detail, the internal accommodation extends to an entrance vestibule, a hallway with under stairs storage and a sweeping staircase leading to the upper floor, an incredible lounge with a feature wood burning stove, dual aspect windows and ample space for dining, an extended dining kitchen, with ample wall and base units, bi-folding doors leading out to the garden and underfloor heating, a separate utility room and a downstairs shower room, also with under floor heating, a family room and a downstairs double bedroom, with French doors out to the garden and an en suite shower room. On the upper floor there is a family bathroom suite, storage off the landing and four large bedrooms, including three double bedrooms.