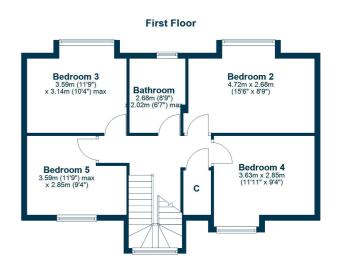

In more detail, the internal accommodation extends to an entrance vestibule, a hallway with under stairs storage and a sweeping staircase leading to the upper floor, an incredible lounge with a feature wood burning stove, dual aspect windows and ample space for dining, an extended dining kitchen, with ample wall and base units, bi-folding doors leading out to the garden and underfloor heating, a separate utility room and a downstairs shower room, also with under floor heating, a family room and a downstairs double bedroom, with French doors out to the garden and an en suite shower room. On the upper floor there is a family bathroom suite, storage off the landing and four large bedrooms, including three double bedrooms.

AY5283 | Sat Nav: 'Whitecroft' 6 Grangemuir Road, Prestwick, KA9 1PX

For the full home report visit www.corumproperty.co.uk

\* All measurements and distances are approximate Floorplans are for illustration purposes and may not be to scale.