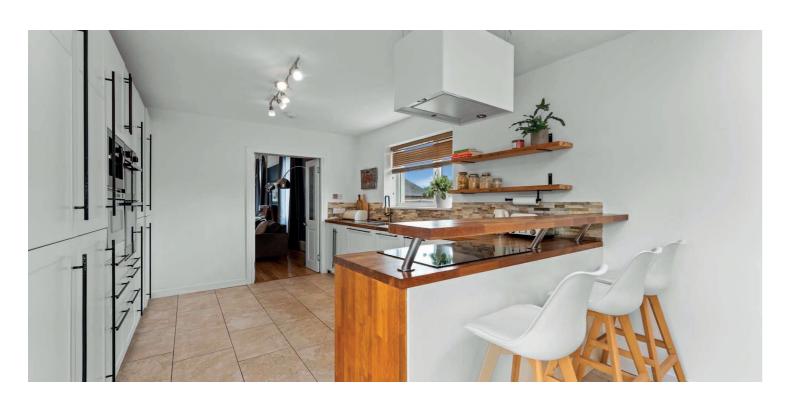

In more detail, the internal accommodation extends to an entrance vestibule, a hallway with under stairs storage and a sweeping staircase leading to the upper floor, an incredible lounge with a feature wood burning stove, dual aspect windows and ample space for dining, an extended dining kitchen, with ample wall and base units, bi-folding doors leading out to the garden and underfloor heating, a separate utility room and a downstairs shower room, also with under floor heating, a family room and a downstairs double bedroom, with French doors out to the garden and an en suite shower room. On the upper floor there is a family bathroom suite, storage off the landing and four large bedrooms, including three double bedrooms.