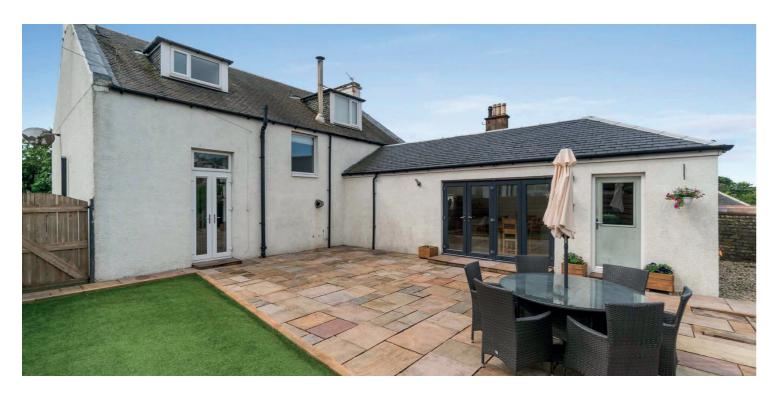

Externally there are gardens to the front, laid with decorative shrubs and aggregate. There is private, gated access off Midton Road into the rear garden, which is beautifully hard-landscaped, with Indian slate paving, artificial turf and a large driveway that leads to a double car port with garage storage, light and power.