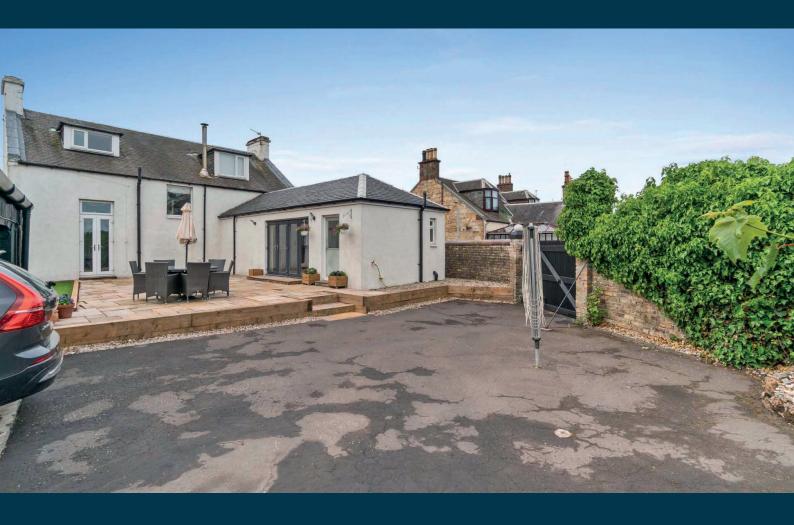

Externally there are gardens to the front, laid with decorative shrubs and aggregate. There is private, gated access off Midton Road into the rear garden, which is beautifully hard-landscaped, with Indian slate paving, artificial turf and a large driveway that leads to a double car port with garage storage, light and power.