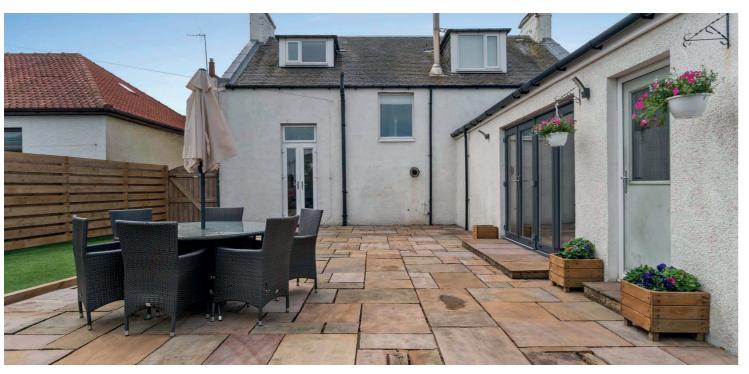

Externally there are gardens to the front, laid with decorative shrubs and aggregate. There is private, gated access off Midton Road into the rear garden, which is beautifully hard-landscaped, with Indian slate paving, artificial turf and a large driveway that leads to a double car port with garage storage, light and power.