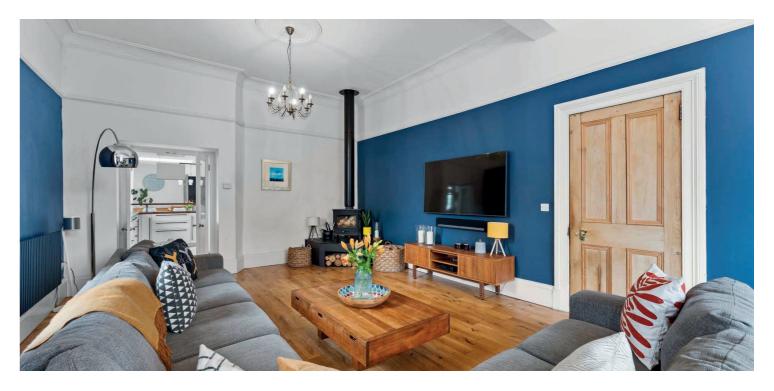

In more detail, the internal accommodation extends to an entrance vestibule, a hallway with under stairs storage and a sweeping staircase leading to the upper floor, an incredible lounge with a feature wood burning stove, dual aspect windows and ample space for dining, an extended dining kitchen, with ample wall and base units, bi-folding doors leading out to the garden and underfloor heating, a separate utility room and a downstairs shower room, also with under floor heating, a family room and a downstairs double bedroom, with French doors out to the garden and an en suite shower room. On the upper floor there is a family bathroom suite, storage off the landing and four large bedrooms, including three double bedrooms.