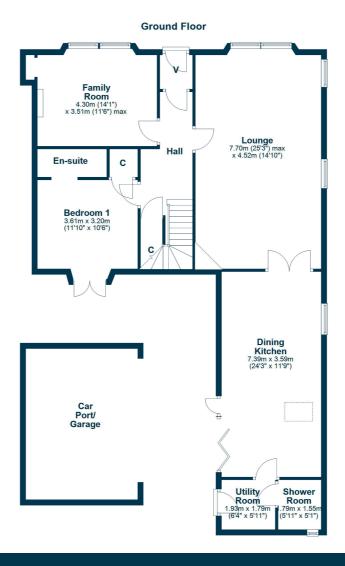

In more detail, the internal accommodation extends to an entrance vestibule, a hallway with under stairs storage and a sweeping staircase leading to the upper floor, an incredible lounge with a feature wood burning stove, dual aspect windows and ample space for dining, an extended dining kitchen, with ample wall and base units, bi-folding doors leading out to the garden and underfloor heating, a separate utility room and a downstairs shower room, also with under floor heating, a family room and a downstairs double bedroom, with French doors out to the garden and an en suite shower room. On the upper floor there is a family bathroom suite, storage off the landing and four large bedrooms, including three double bedrooms.

AY5283 | Sat Nav: 'Whitecroft' 6 Grangemuir Road, Prestwick, KA9 1PX

For the full home report visit www.corumproperty.co.uk

\* All measurements and distances are approximate Floorplans are for illustration purposes and may not be to scale.