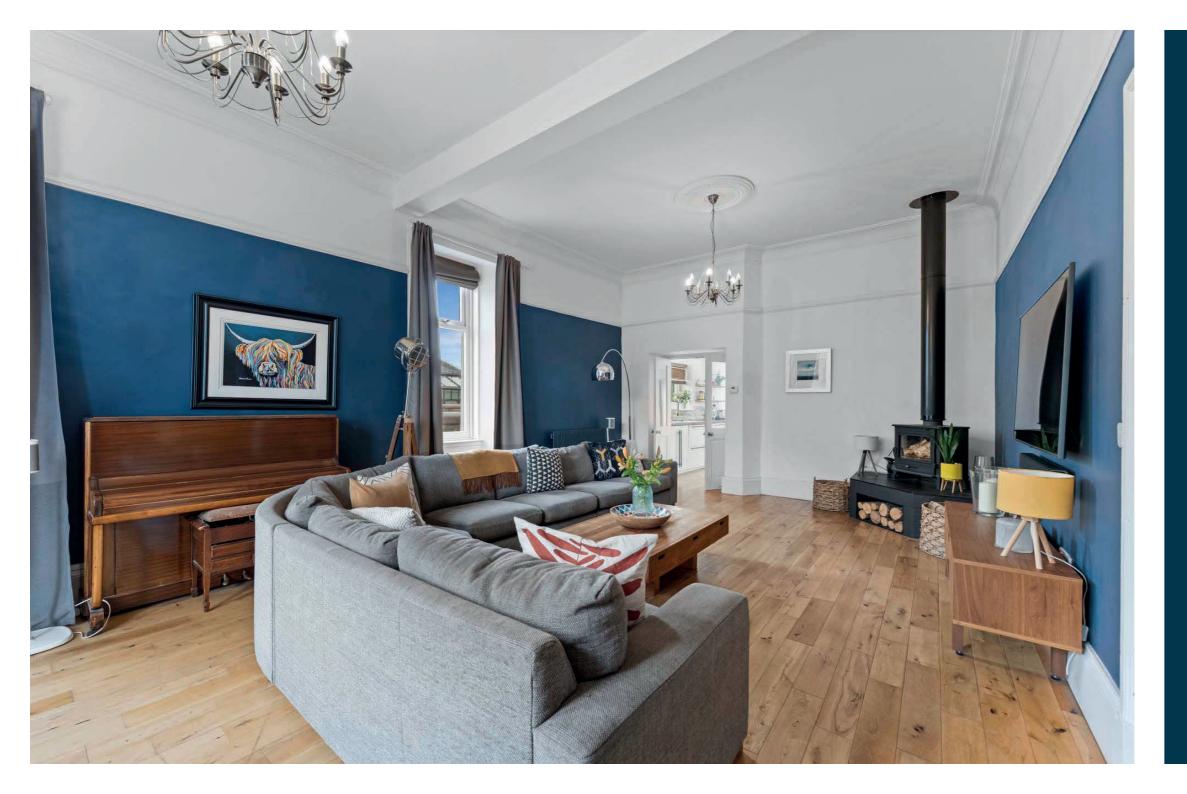

In more detail, the internal accommodation extends to an entrance vestibule, a hallway with under stairs storage and a sweeping staircase leading to the upper floor, an incredible lounge with a feature wood burning stove, dual aspect windows and ample space for dining, an extended dining kitchen, with ample wall and base units, bi-folding doors leading out to the garden and underfloor heating, a separate utility room and a downstairs shower room, also with under floor heating, a family room and a downstairs double bedroom, with French doors out to the garden and an en suite shower room. On the upper floor there is a family bathroom suite, storage off the landing and four large bedrooms, including three double bedrooms.