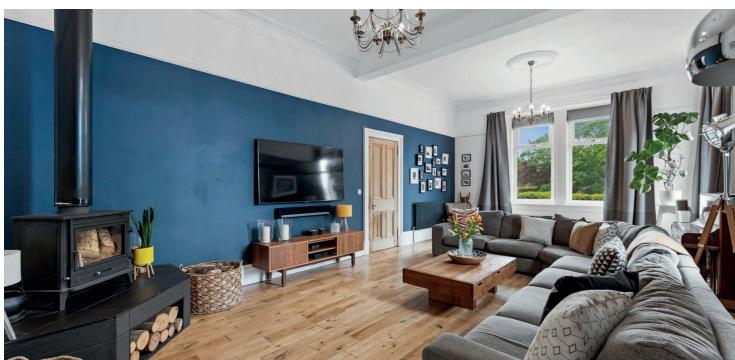

In more detail, the internal accommodation extends to an entrance vestibule, a hallway with under stairs storage and a sweeping staircase leading to the upper floor, an incredible lounge with a feature wood burning stove, dual aspect windows and ample space for dining, an extended dining kitchen, with ample wall and base units, bi-folding doors leading out to the garden and underfloor heating, a separate utility room and a downstairs shower room, also with under floor heating, a family room and a downstairs double bedroom, with French doors out to the garden and an en suite shower room. On the upper floor there is a family bathroom suite, storage off the landing and four large bedrooms, including three double bedrooms.