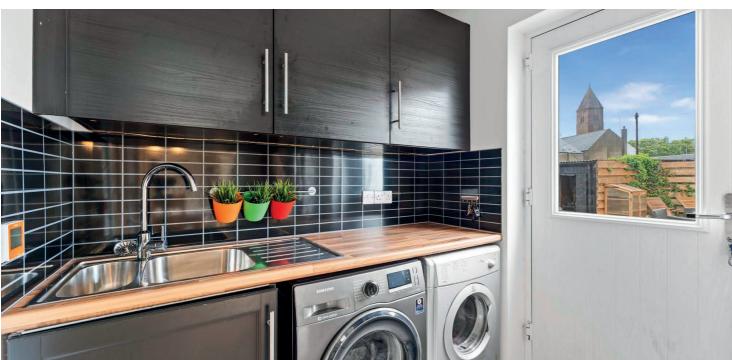

In more detail, the internal accommodation extends to an entrance vestibule, a hallway with under stairs storage and a sweeping staircase leading to the upper floor, an incredible lounge with a feature wood burning stove, dual aspect windows and ample space for dining, an extended dining kitchen, with ample wall and base units, bi-folding doors leading out to the garden and underfloor heating, a separate utility room and a downstairs shower room, also with under floor heating, a family room and a downstairs double bedroom, with French doors out to the garden and an en suite shower room. On the upper floor there is a family bathroom suite, storage off the landing and four large bedrooms, including three double bedrooms.