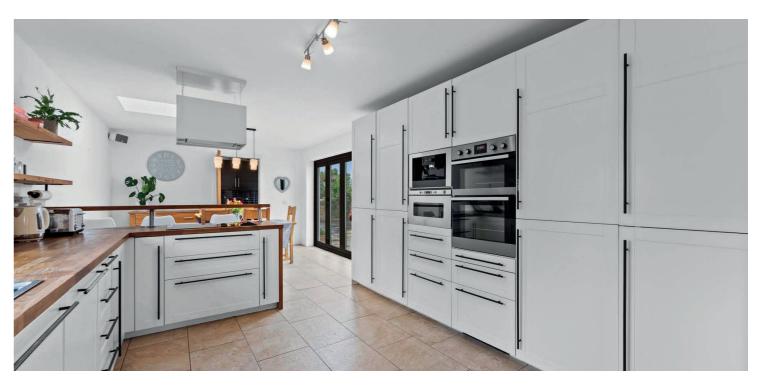

In more detail, the internal accommodation extends to an entrance vestibule, a hallway with under stairs storage and a sweeping staircase leading to the upper floor, an incredible lounge with a feature wood burning stove, dual aspect windows and ample space for dining, an extended dining kitchen, with ample wall and base units, bi-folding doors leading out to the garden and underfloor heating, a separate utility room and a downstairs shower room, also with under floor heating, a family room and a downstairs double bedroom, with French doors out to the garden and an en suite shower room. On the upper floor there is a family bathroom suite, storage off the landing and four large bedrooms, including three double bedrooms.