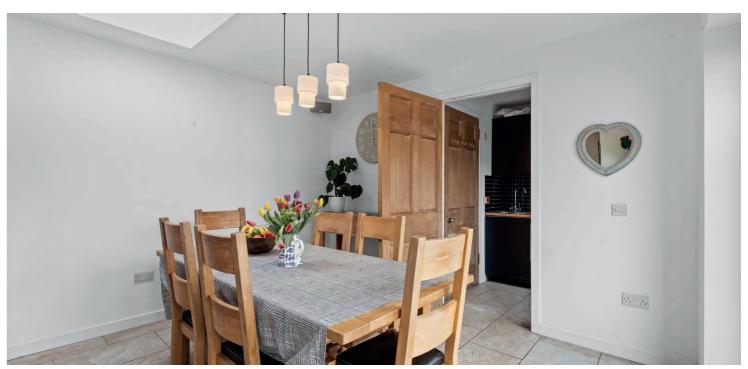

In more detail, the internal accommodation extends to an entrance vestibule, a hallway with under stairs storage and a sweeping staircase leading to the upper floor, an incredible lounge with a feature wood burning stove, dual aspect windows and ample space for dining, an extended dining kitchen, with ample wall and base units, bi-folding doors leading out to the garden and underfloor heating, a separate utility room and a downstairs shower room, also with under floor heating, a family room and a downstairs double bedroom, with French doors out to the garden and an en suite shower room. On the upper floor there is a family bathroom suite, storage off the landing and four large bedrooms, including three double bedrooms.