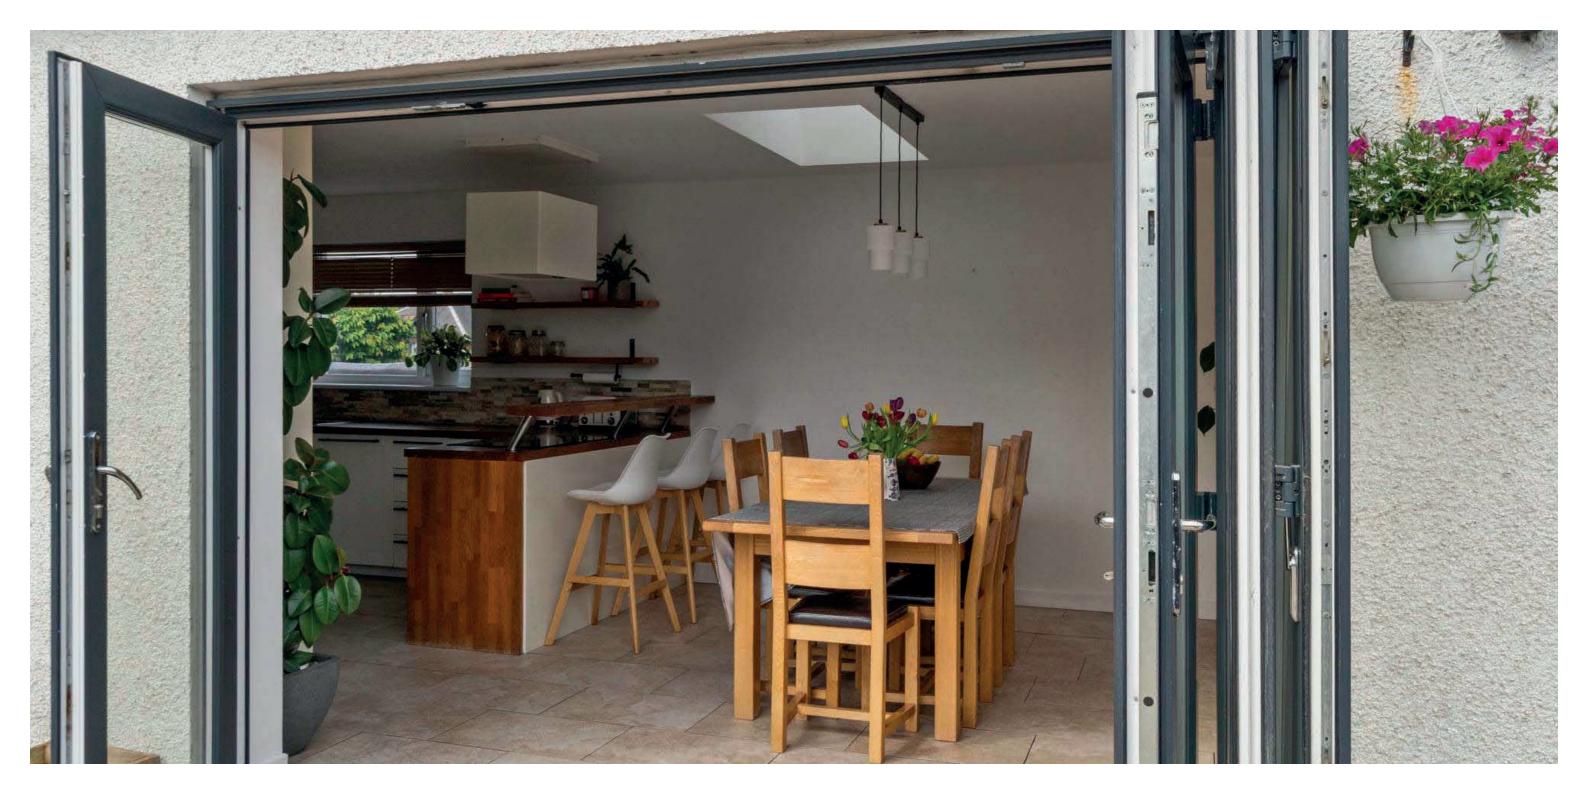

In more detail, the internal accommodation extends to an entrance vestibule, a hallway with under stairs storage and a sweeping staircase leading to the upper floor, an incredible lounge with a feature wood burning stove, dual aspect windows and ample space for dining, an extended dining kitchen, with ample wall and base units, bi-folding doors leading out to the garden and underfloor heating, a separate utility room and a downstairs shower room, also with under floor heating, a family room and a downstairs double bedroom, with French doors out to the garden and an en suite shower room. On the upper floor there is a family bathroom suite, storage off the landing and four large bedrooms, including three double bedrooms.