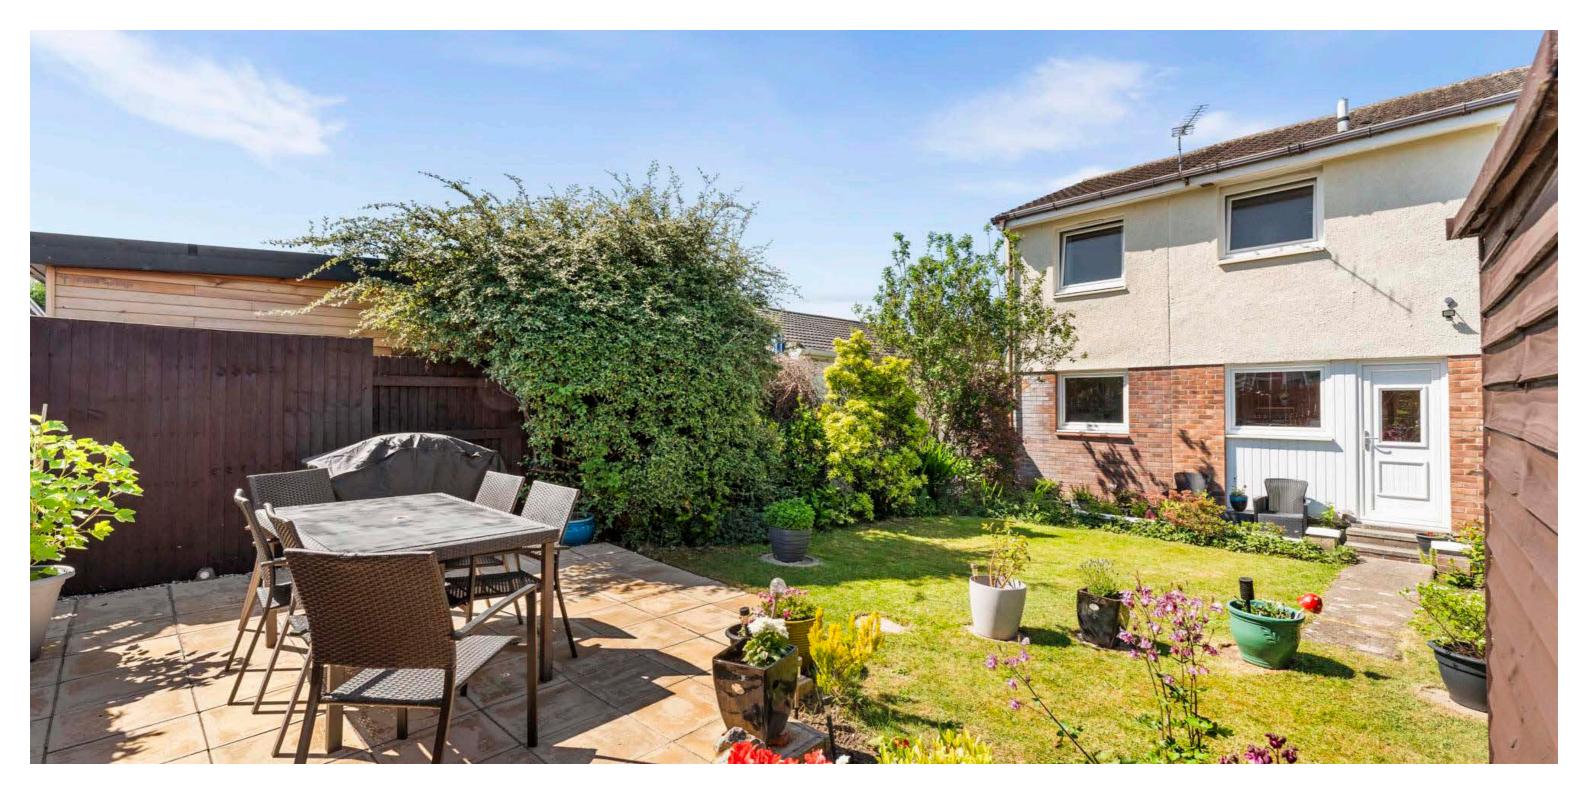

Outside, the standout rear garden enjoys excellent privacy and all-day sunshine, with a mix of paviour and slabbed patio areas, a well-maintained lawn, mature shrubs and trees, and a timber shed, all fully enclosed with perimeter fencing. To the front, there's a paviour driveway providing off-street parking and a low-maintenance garden.