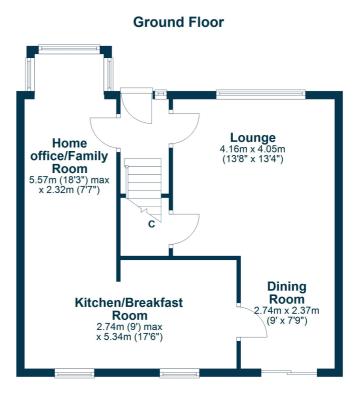

The heart of the home is the stunning breakfasting kitchen, complete with a range of wall and base units, integrated appliances, and a breakfast bar with seating. It flows seamlessly into a stylish family room/home office with a feature box bay window, creating a wonderfully flexible space.

## First Floor

AY5277 | Sat Nav: 28 Grange Avenue, Alloway, KA7 4SX For the full home report visit **www.corumproperty.co.uk** \* All measurements and distances are approximate Floorplans are for illustration purposes and may not be to scale.