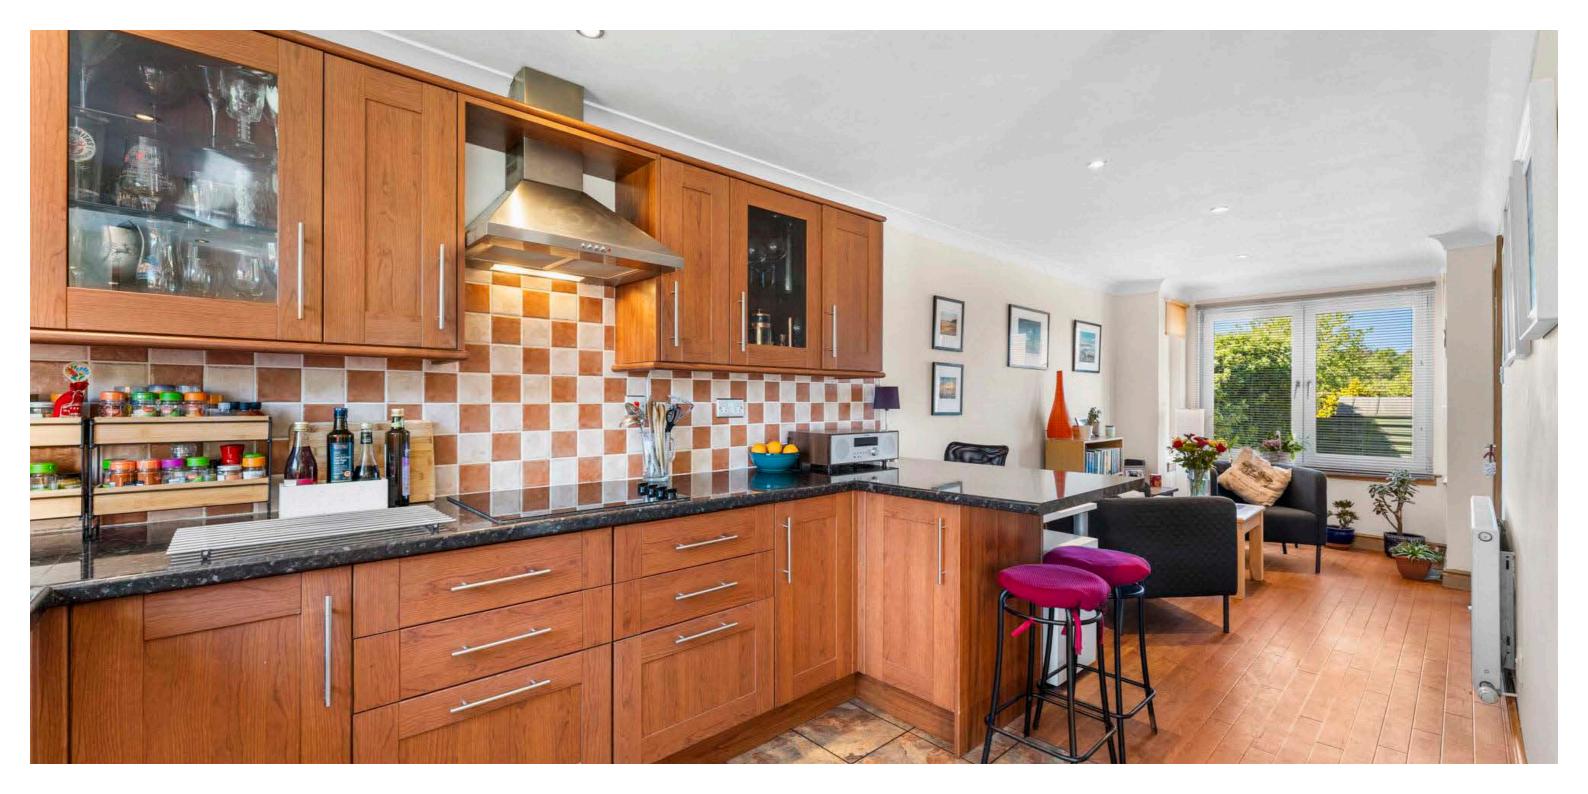

The heart of the home is the stunning breakfasting kitchen, complete with a range of wall and base units, integrated appliances, and a breakfast bar with seating. It flows seamlessly into a stylish family room/home office with a feature box bay window, creating a wonderfully flexible space.