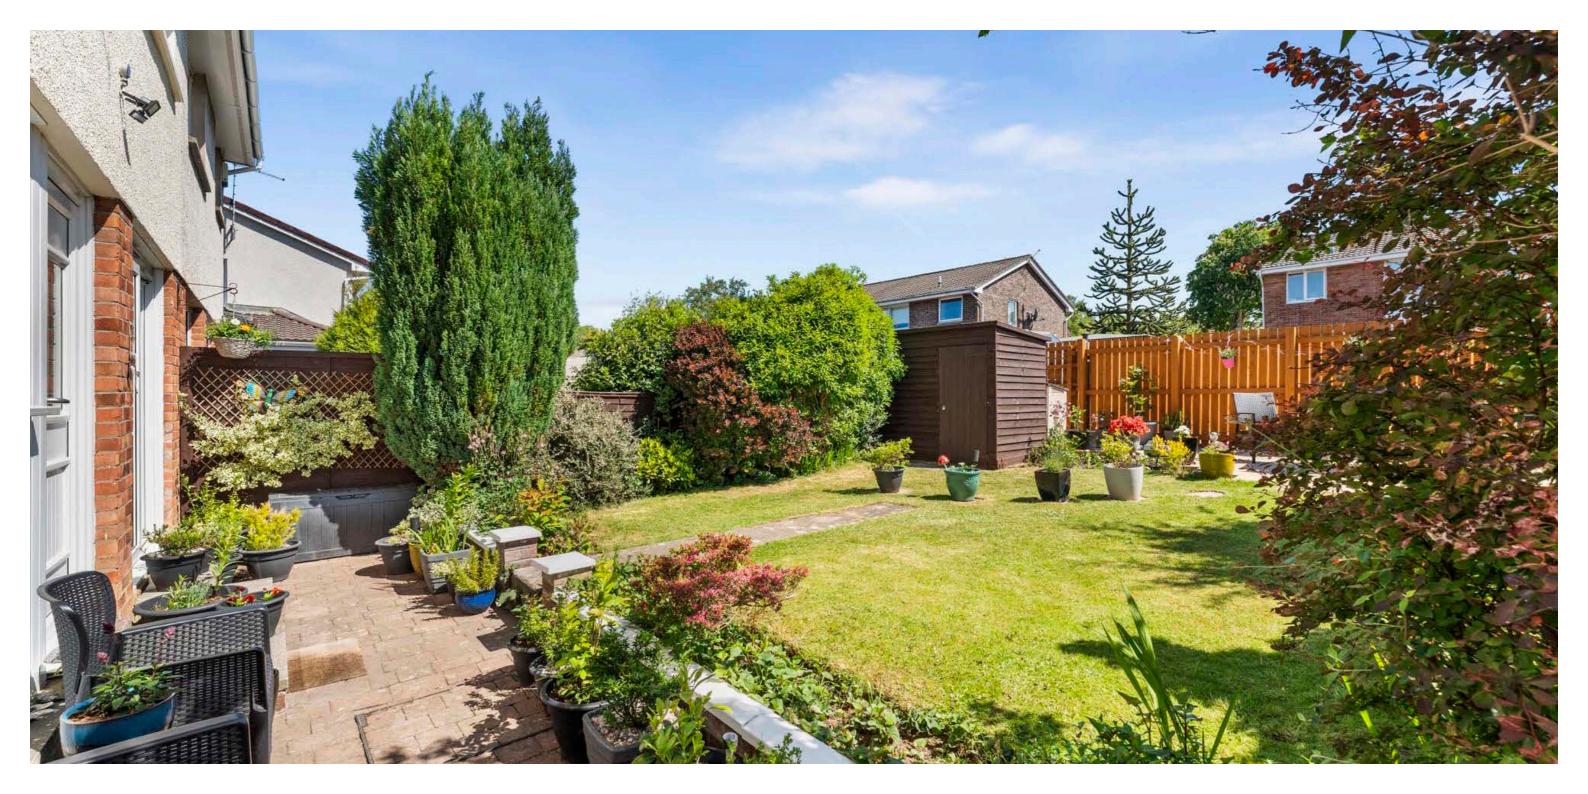

Outside, the standout rear garden enjoys excellent privacy and all-day sunshine, with a mix of paviour and slabbed patio areas, a well-maintained lawn, mature shrubs and trees, and a timber shed, all fully enclosed with perimeter fencing. To the front, there's a paviour driveway providing off-street parking and a low-maintenance garden.