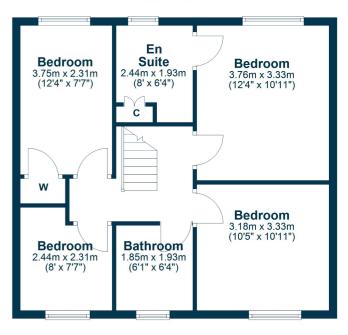

Upstairs, you'll find four well-proportioned bedrooms, including a beautiful master with a modern en-suite shower room. The stylish family bathroom features a three-piece suite and an electric shower over the bath.

## First Floor

AY5277 | Sat Nav: 28 Grange Avenue, Alloway, KA7 4SX For the full home report visit **www.corumproperty.co.uk** \* All measurements and distances are approximate Floorplans are for illustration purposes and may not be to scale.