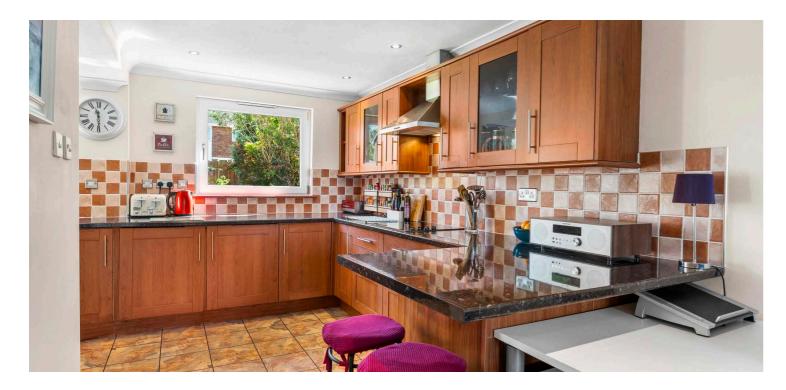

The heart of the home is the stunning breakfasting kitchen, complete with a range of wall and base units, integrated appliances, and a breakfast bar with seating. It flows seamlessly into a stylish family room/home office with a feature box bay window, creating a wonderfully flexible space.