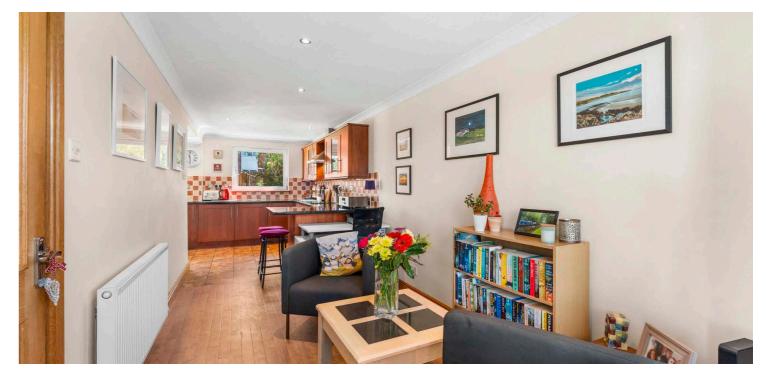

The heart of the home is the stunning breakfasting kitchen, complete with a range of wall and base units, integrated appliances, and a breakfast bar with seating. It flows seamlessly into a stylish family room/home office with a feature box bay window, creating a wonderfully flexible space.