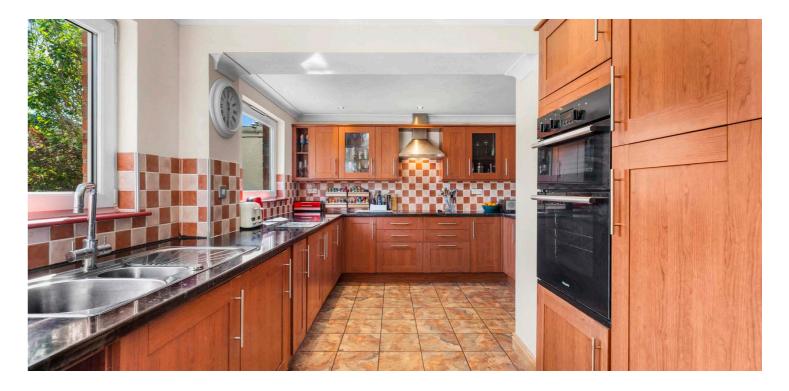

The heart of the home is the stunning breakfasting kitchen, complete with a range of wall and base units, integrated appliances, and a breakfast bar with seating. It flows seamlessly into a stylish family room/home office with a feature box bay window, creating a wonderfully flexible space.