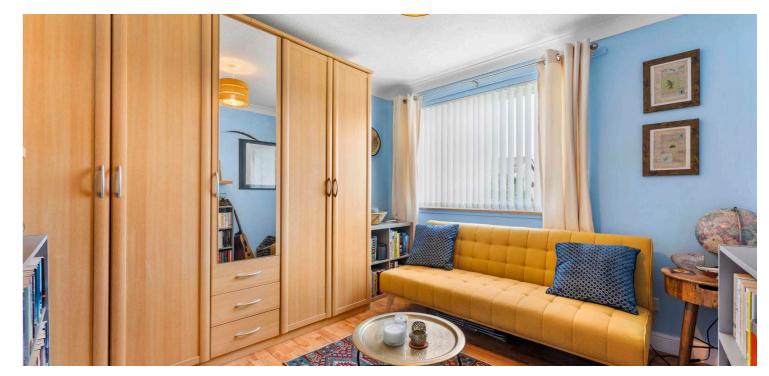

The heart of the home is the stunning breakfasting kitchen, complete with a range of wall and base units, integrated appliances, and a breakfast bar with seating. It flows seamlessly into a stylish family room/home office with a feature box bay window, creating a wonderfully flexible space.