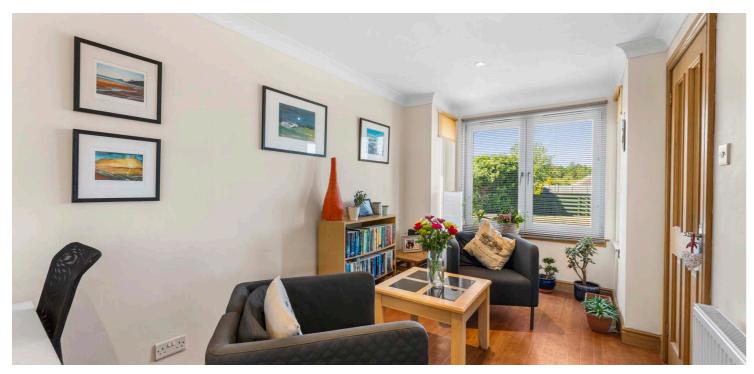

The heart of the home is the stunning breakfasting kitchen, complete with a range of wall and base units, integrated appliances, and a breakfast bar with seating. It flows seamlessly into a stylish family room/home office with a feature box bay window, creating a wonderfully flexible space.