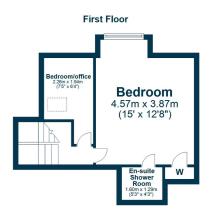

In summary the accommodation extends to, on the ground floor, a vestibule, welcoming reception hallway, box windowed lounge, box windowed dining room (could be utilised as a bedroom if preferred), fitted kitchen with door to the garden room, two double bedrooms and a three piece bathroom. Upstairs there is a further double bedroom with en-suite shower room and useful smaller bedroom/office.

AY5266 | Sat Nav: 32 Seafield Drive, Seafield, KA7 4BH For the full home report visit **www.corumproperty.co.uk** \* All measurements and distances are approximate Floorplans are for illustration purposes and may not be to scale.