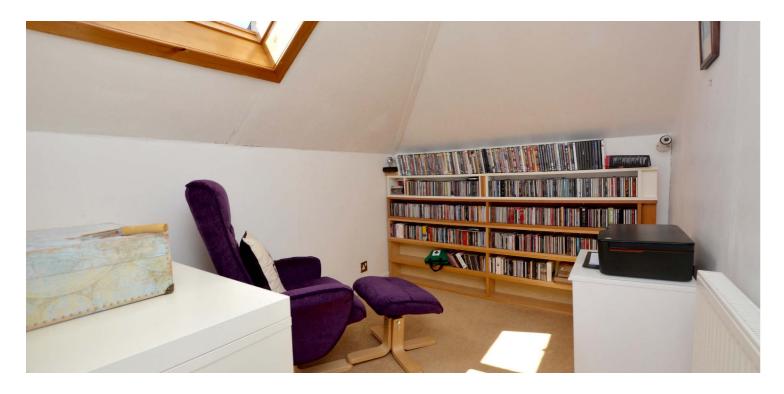

In summary the accommodation extends to, on the ground floor, a vestibule, welcoming reception hallway, box windowed lounge, box windowed dining room (could be utilised as a bedroom if preferred), fitted kitchen with door to the garden room, two double bedrooms and a three piece bathroom. Upstairs there is a further double bedroom with en-suite shower room and useful smaller bedroom/office.