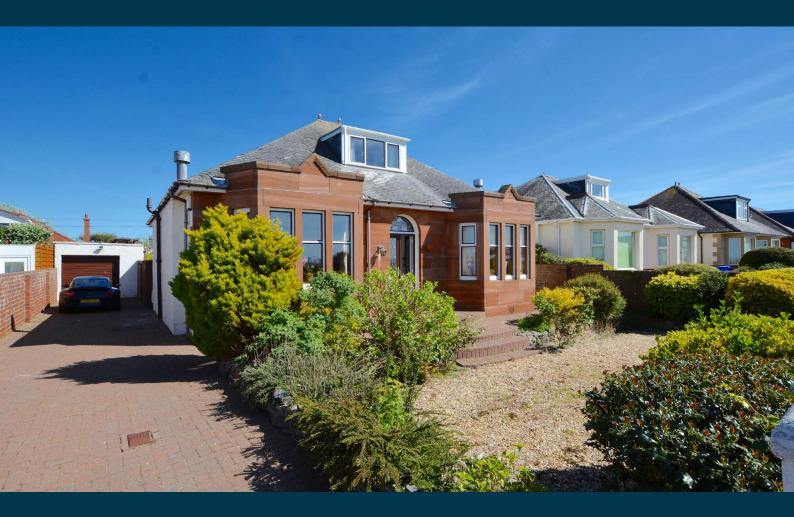

### 3 | PUBLIC ROOMS

An impressive traditional detached bungalow with outstanding uninterrupted views across the Firth of Clyde to Arran and set in mature gardens with driveway parking and garage.

Number 32 is a rarely available traditional detached bungalow which offers deceptively spacious and flexible accommodation suited to a variety of potential purchasers including families and those clients seeking predominantly on the level living without compromising on space.

Externally the front garden is laid to decorative chips with surrounding shrubbery borders with block paved pathways and driveway to the side culminating in the garage. The rear garden is also laid to low maintenance with patio areas, mature trees and shrubbery borders.