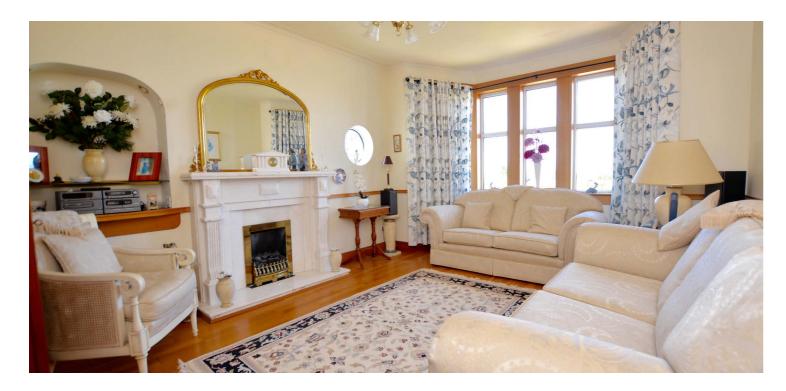

In summary the accommodation extends to, on the ground floor, a vestibule, welcoming reception hallway, box windowed lounge, box windowed dining room (could be utilised as a bedroom if preferred), fitted kitchen with door to the garden room, two double bedrooms and a three piece bathroom. Upstairs there is a further double bedroom with en-suite shower room and useful smaller bedroom/office.