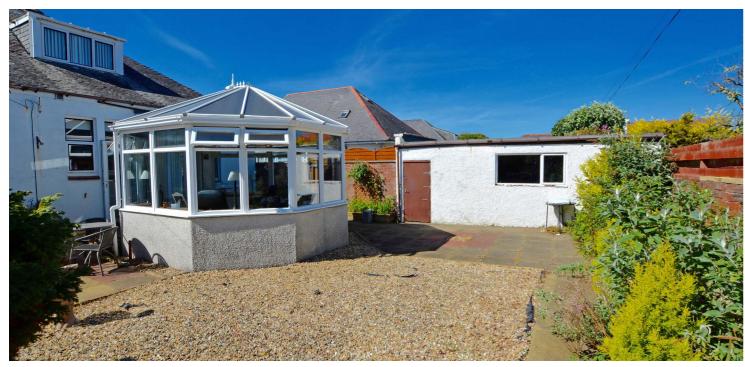

Externally the front garden is laid to decorative chips with surrounding shrubbery borders with block paved pathways and driveway to the side culminating in the garage. The rear garden is also laid to low maintenance with patio areas, mature trees and shrubbery borders.

Seafield Drive is a fantastic residential location on the front at Seafield, one of Ayr's most popular areas with uninterrupted views across the Firth of Clyde to the Isle of Arran. There are a range of local amenities including a pharmacy, newsagent and Post Office at Seafield Stores while Ayr town centre is around 1.5 miles distant and offers a more comprehensive range of amenities including supermarket and retail shopping, transport and recreational facilities.