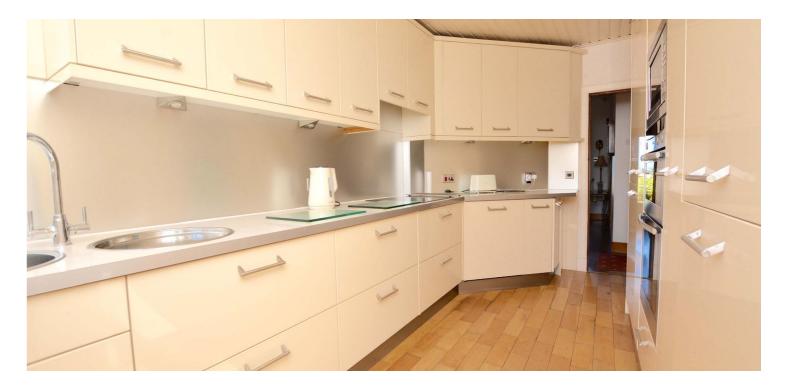

Features and benefits including a bespoke fitted kitchen with integrated appliances, generous storage, three piece bathroom and en-suite, double glazing, neutral decoration and gas central heating with a 'Worcester' boiler (fitted on the 14th May 2025).

In summary the accommodation extends to, on the ground floor, a vestibule, welcoming reception hallway, box windowed lounge, box windowed dining room (could be utilised as a bedroom if preferred), fitted kitchen with door to the garden room, two double bedrooms and a three piece bathroom. Upstairs there is a further double bedroom with en-suite shower room and useful smaller bedroom/office.