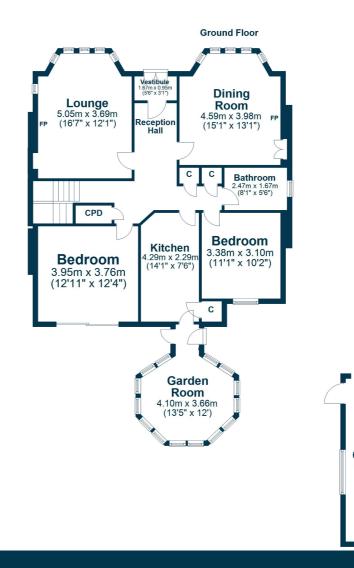

In summary the accommodation extends to, on the ground floor, a vestibule, welcoming reception hallway, box windowed lounge, box windowed dining room (could be utilised as a bedroom if preferred), fitted kitchen with door to the garden room, two double bedrooms and a three piece bathroom. Upstairs there is a further double bedroom with en-suite shower room and useful smaller bedroom/office.

AY5266 | Sat Nav: 32 Seafield Drive, Seafield, KA7 4BH For the full home report visit **www.corumproperty.co.uk** \* All measurements and distances are approximate Floorplans are for illustration purposes and may not be to scale.