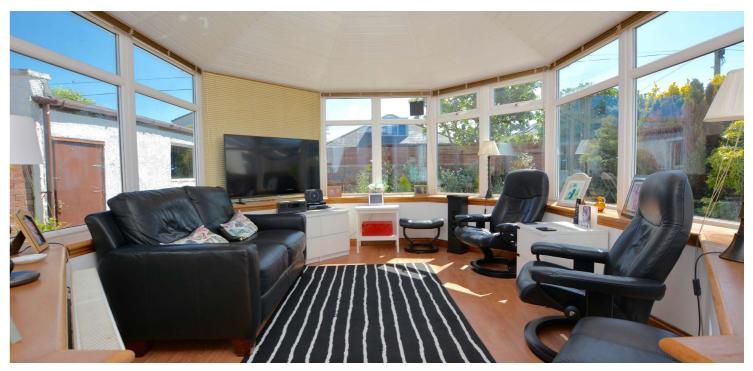

In summary the accommodation extends to, on the ground floor, a vestibule, welcoming reception hallway, box windowed lounge, box windowed dining room (could be utilised as a bedroom if preferred), fitted kitchen with door to the garden room, two double bedrooms and a three piece bathroom. Upstairs there is a further double bedroom with en-suite shower room and useful smaller bedroom/office.