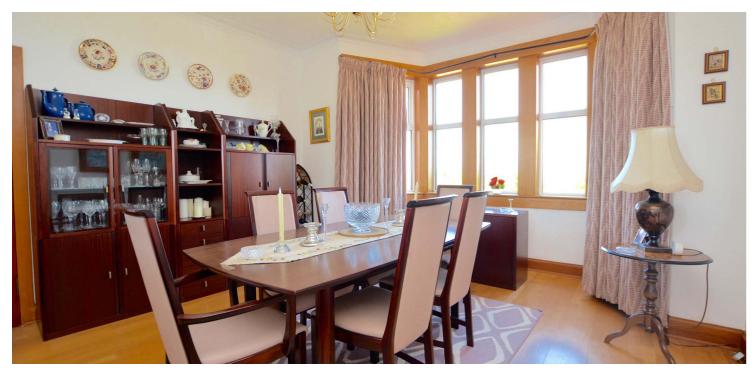

In summary the accommodation extends to, on the ground floor, a vestibule, welcoming reception hallway, box windowed lounge, box windowed dining room (could be utilised as a bedroom if preferred), fitted kitchen with door to the garden room, two double bedrooms and a three piece bathroom. Upstairs there is a further double bedroom with en-suite shower room and useful smaller bedroom/office.