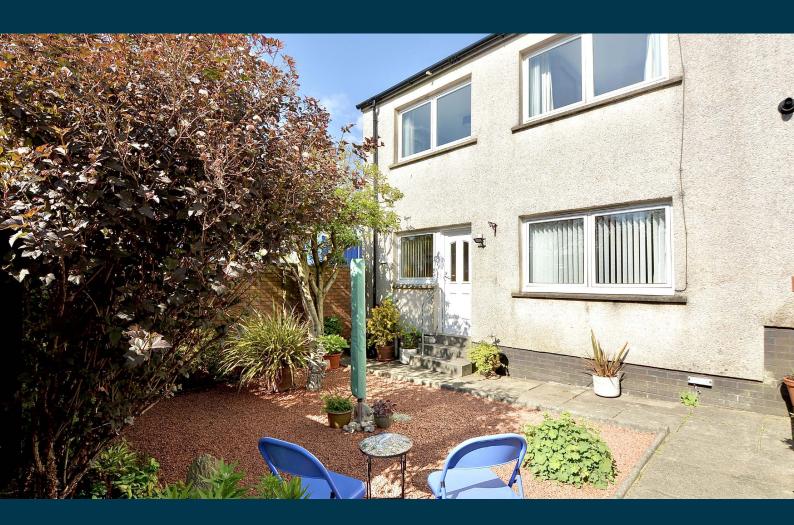

Outside, the fully enclosed west-facing rear garden is a private sun trap, featuring new timber fencing, a chipped patio area, a garden shed, and easy-care landscaping. It's the perfect spot to unwind or entertain outdoors.