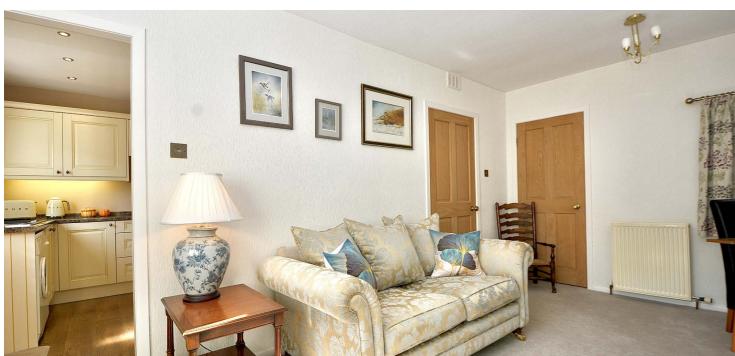

The ground floor has a welcoming entrance hallway, complete with two large storage cupboards and stairs to the upper level. The spacious lounge is bright with dual aspects and an open-plan dining area with storage cupboard. A modern fitted kitchen with integrated appliances and a washing machine leads directly out to the rear garden, offering seamless indoor-outdoor living.