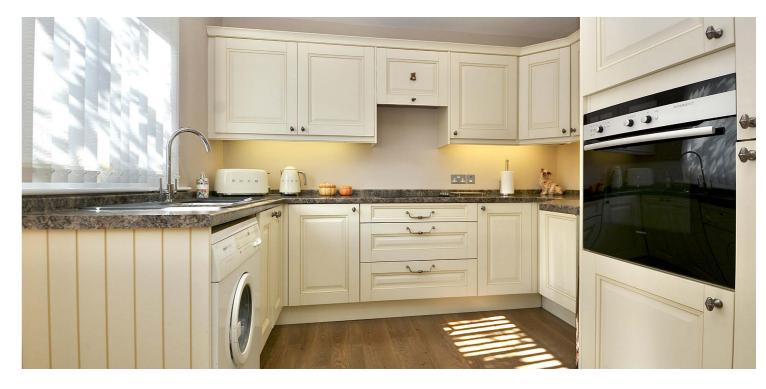

The ground floor has a welcoming entrance hallway, complete with two large storage cupboards and stairs to the upper level. The spacious lounge is bright with dual aspects and an open-plan dining area with storage cupboard. A modern fitted kitchen with integrated appliances and a washing machine leads directly out to the rear garden, offering seamless indoor-outdoor living.