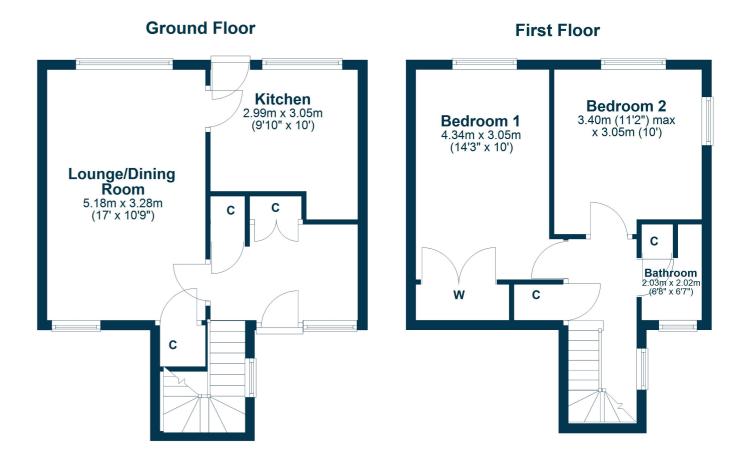

The ground floor has a welcoming entrance hallway, complete with two large storage cupboards and stairs to the upper level. The spacious lounge is bright with dual aspects and an open-plan dining area with storage cupboard. A modern fitted kitchen with integrated appliances and a washing machine leads directly out to the rear garden, offering seamless indoor-outdoor living.

Upstairs, there are two well-proportioned double bedrooms, including a main bedroom with built-in/fitted wardrobes. The upper landing also features a storage cupboard and a beautifully finished modern bathroom with a three-piece suite, shower over bath, sleek vanity units, and an additional storage cupboard.