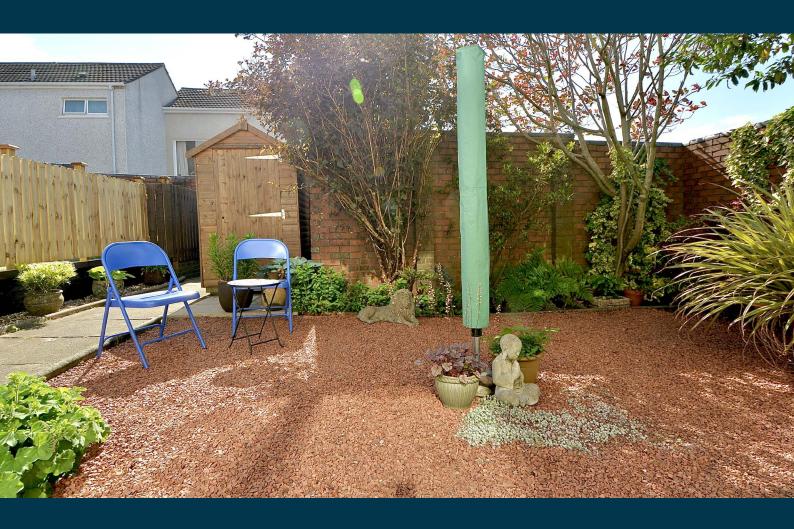

Outside, the fully enclosed west-facing rear garden is a private sun trap, featuring new timber fencing, a chipped patio area, a garden shed, and easy-care landscaping. It's the perfect spot to unwind or entertain outdoors.