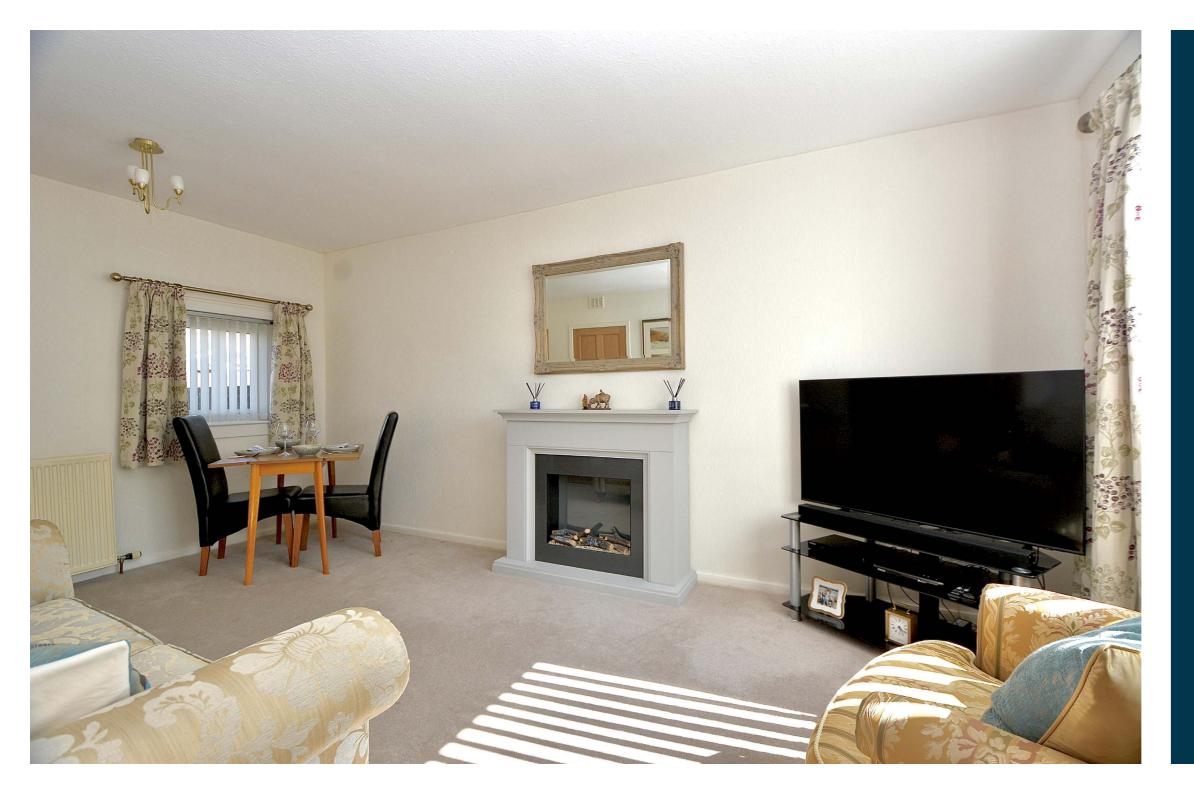

The ground floor has a welcoming entrance hallway, complete with two large storage cupboards and stairs to the upper level. The spacious lounge is bright with dual aspects and an open-plan dining area with storage cupboard. A modern fitted kitchen with integrated appliances and a washing machine leads directly out to the rear garden, offering seamless indoor-outdoor living.