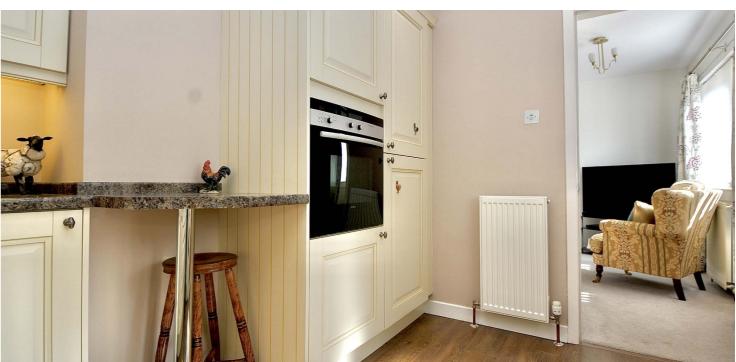

The ground floor has a welcoming entrance hallway, complete with two large storage cupboards and stairs to the upper level. The spacious lounge is bright with dual aspects and an open-plan dining area with storage cupboard. A modern fitted kitchen with integrated appliances and a washing machine leads directly out to the rear garden, offering seamless indoor-outdoor living.