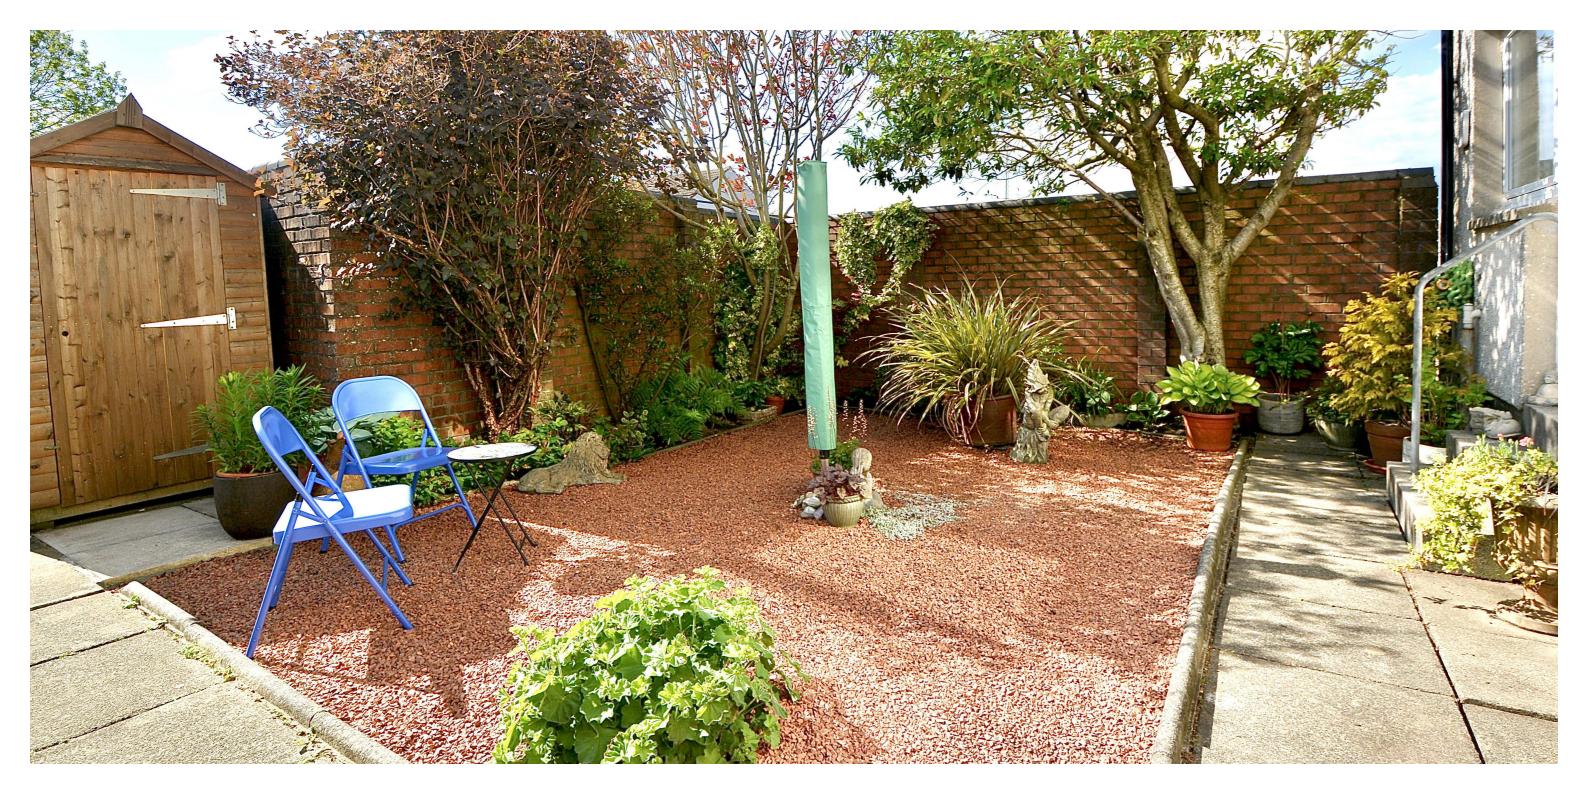

Outside, the fully enclosed west-facing rear garden is a private sun trap, featuring new timber fencing, a chipped patio area, a garden shed, and easy-care landscaping. It's the perfect spot to unwind or entertain outdoors.