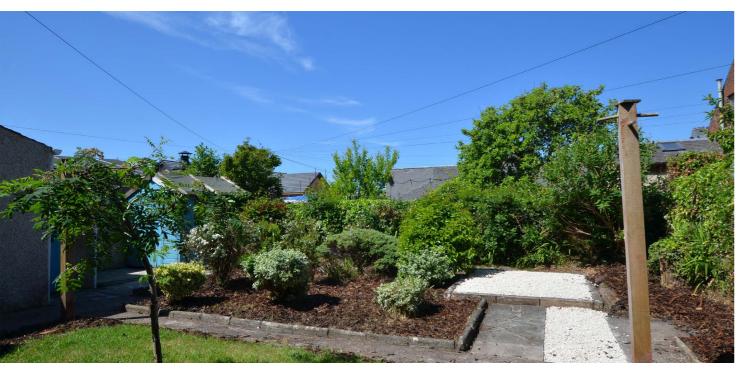

Outside there is a tidy front garden with lawn and a spacious driveway that provides off road parking, The rear garden is easily maintained and enclosed with lawn, mature birders, patio/bbq area, garden shed/workshop.