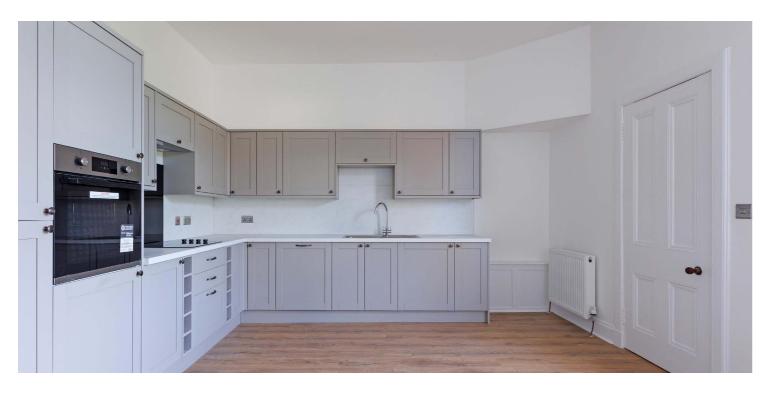

In more detail the accommodation comprise broad reception hall, formal bay window lounge, sitting room, open plan fully fitted! kitchen with dining room adjacent. There are five double bedrooms, downstairs shower room, family bathroom. two utility rooms, double glazing, gas fired central heating.