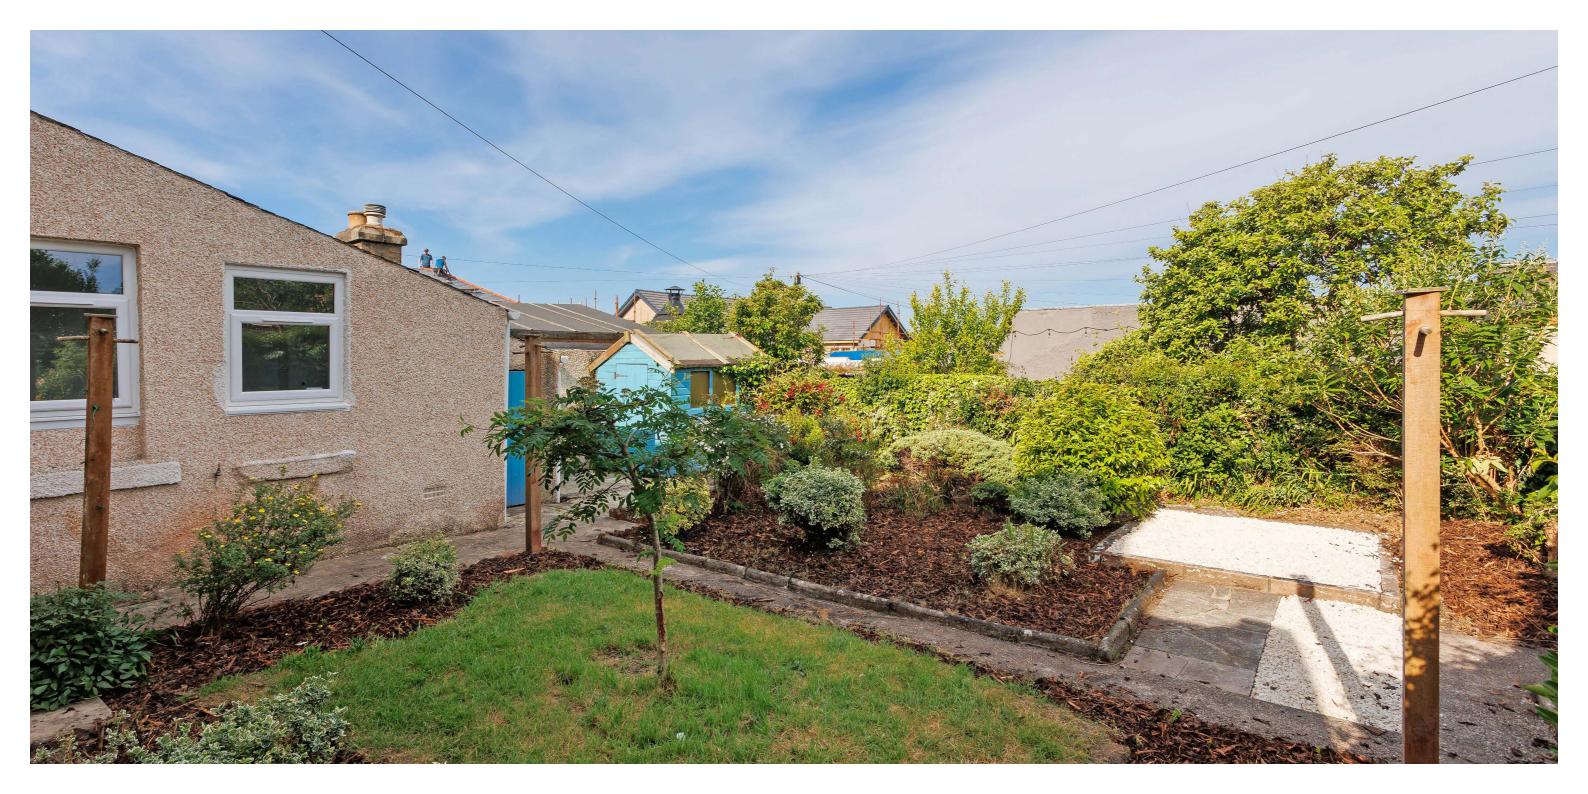

Outside there is a tidy front garden with lawn and a spacious driveway that provides off road parking, The rear garden is easily maintained and enclosed with lawn, mature birders, patio/bbq area, garden shed/workshop.