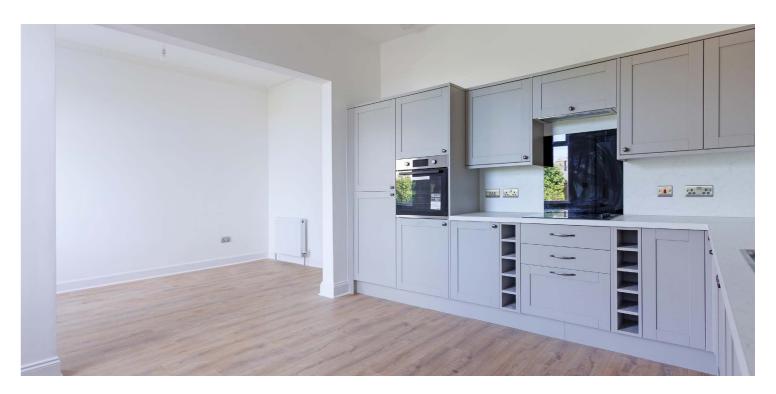

In more detail the accommodation comprise broad reception hall, formal bay window lounge, sitting room, open plan fully fitted! kitchen with dining room adjacent. There are five double bedrooms, downstairs shower room, family bathroom. two utility rooms, double glazing, gas fired central heating.