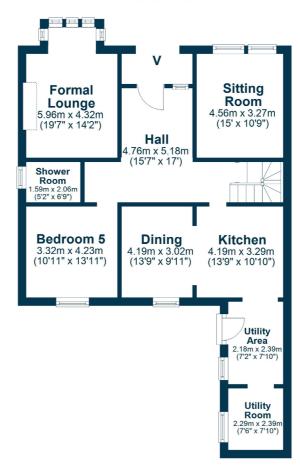

ommodation formed across two levels of around 2000 sq ft. There is easily enough space for the large family or indeed those clients seeking all on the level living but with enough residual space for extended family and friends.

In more detail the accommodation comprise broad reception hall, formal bay window lounge, sitting room, open plan fully fitted! kitchen with dining room adjacent. There are five double bedrooms, downstairs shower room, family bathroom. two utility rooms, double glazing, gas fired central heating.

Outside there is a tidy front garden with lawn and a spacious driveway that provides off road parking, The rear garden is easily maintained and enclosed with lawn, mature birders, patio/bbq area, garden shed/workshop.

































## **Ground Floor**



## First Floor



Knoxville lies a short distance from Newton Park and forms part of the popular Heathfield district of Ayr. Both Prestwick and Ayr town centres are less than one mile and provide a comprehensive range of retail shopping, cafes, bars and restaurants. Newton on Ayr rail station provides regular mainline service to Glasgow.

AY5248 | Sat Nav: Knoxville, 105 Prestwick Road, Ayr, KA8 8LJ

For the full home report visit www.corumproperty.co.uk

\* All measurements and distances are approximate Floorplans are for illustration purposes and may not be to scale.



WE'RE **SOLD** ON YOUR FUTURE



Corum Ayr

10 Beresford Terrace, Ayr, KA7 2EG

**Tel:** 01292 880 888

Email: ayr@corumproperty.co.uk

www.corumproperty.co.uk