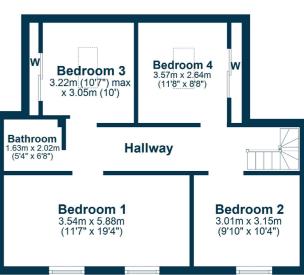

## First Floor

Knoxville lies a short distance from Newton Park and forms part of the popular Heathfield district of Ayr. Both Prestwick and Ayr town centres are less than one mile and provide a comprehensive range of retail shopping, cafes, bars and restaurants. Newton on Ayr rail station provides regular mainline service to Glasgow.