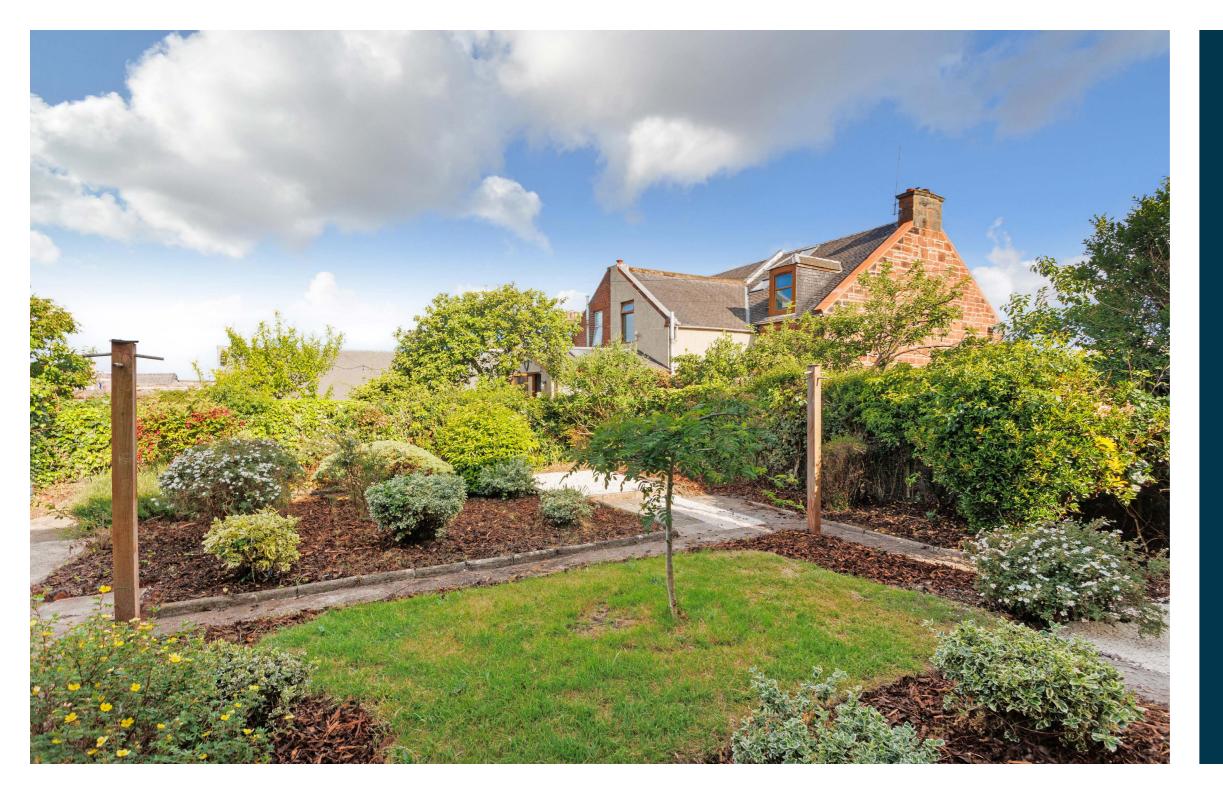

Outside there is a tidy front garden with lawn and a spacious driveway that provides off road parking, The rear garden is easily maintained and enclosed with lawn, mature birders, patio/bbq area, garden shed/workshop.