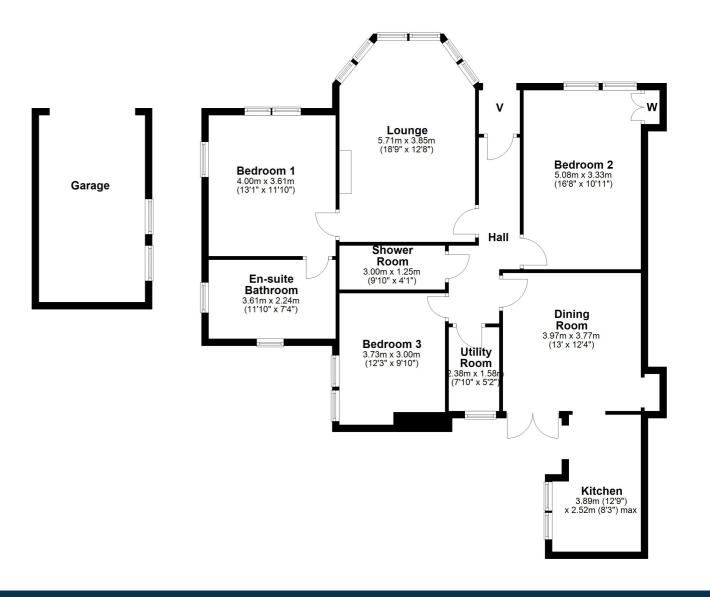

In more detail, the internal accommodation extends to an entrance vestibule, a hallway with loft access, a spacious bay windowed lounge with a feature fireplace, a large master bedroom suite with dual aspect windows and a stunning fitted en suite bathroom with a separate shower, two large double bedrooms, a utility room, a family shower room, a dining room/ family room with French doors out to the garden and a modern fitted kitchen with a door to the rear garden.

AY5250 | Sat Nav: 1 Cochrane Place, Prestwick, KA9 1PN

For the full home report visit www.corumproperty.co.uk

\* All measurements and distances are approximate Floorplans are for illustration purposes and may not be to scale.