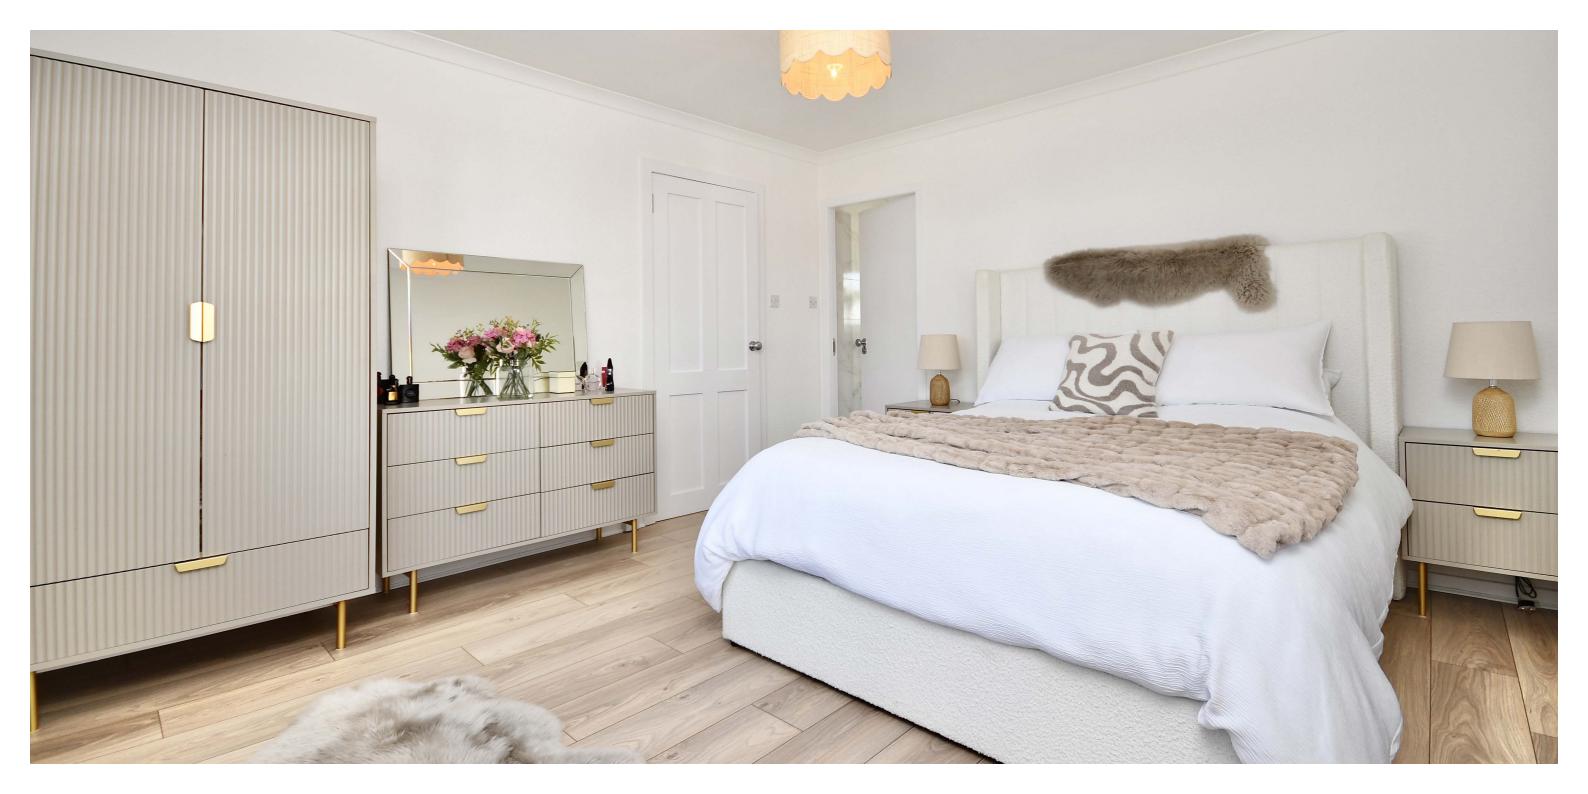

In more detail, the internal accommodation extends to an entrance vestibule, a hallway with loft access, a spacious bay windowed lounge with a feature fireplace, a large master bedroom suite with dual aspect windows and a stunning fitted en suite bathroom with a separate shower, two large double bedrooms, a utility room, a family shower room, a dining room/ family room with French doors out to the garden and a modern fitted kitchen with a door to the rear garden.