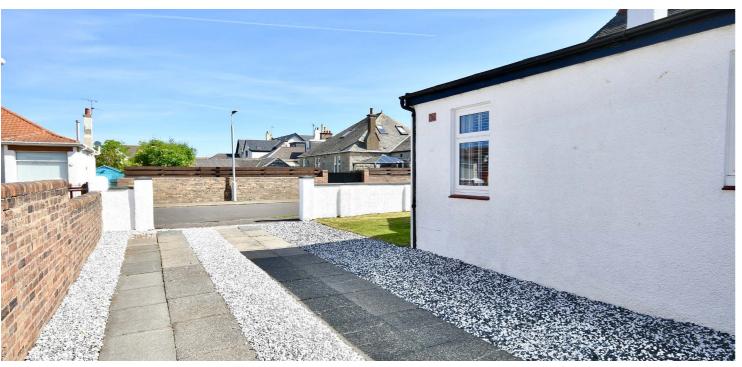

Externally there are gardens to the front, laid with lawn and paved pathways, and a paved double driveway extends along the side of the property leading to the detached garage.

There is also a south-facing rear garden, which is laid with lawn and a paved patio.