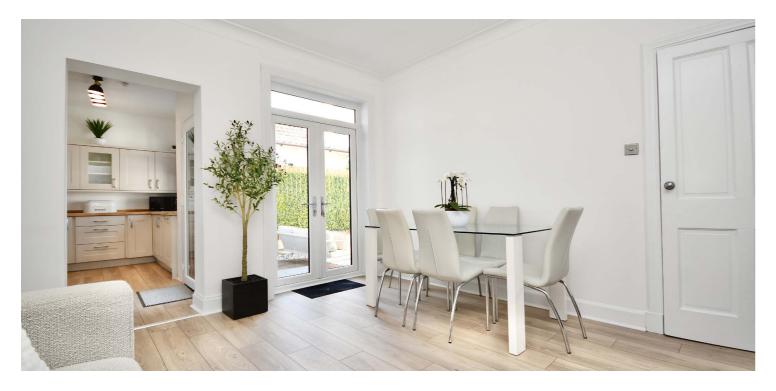

In more detail, the internal accommodation extends to an entrance vestibule, a hallway with loft access, a spacious bay windowed lounge with a feature fireplace, a large master bedroom suite with dual aspect windows and a stunning fitted en suite bathroom with a separate shower, two large double bedrooms, a utility room, a family shower room, a dining room/ family room with French doors out to the garden and a modern fitted kitchen with a door to the rear garden.