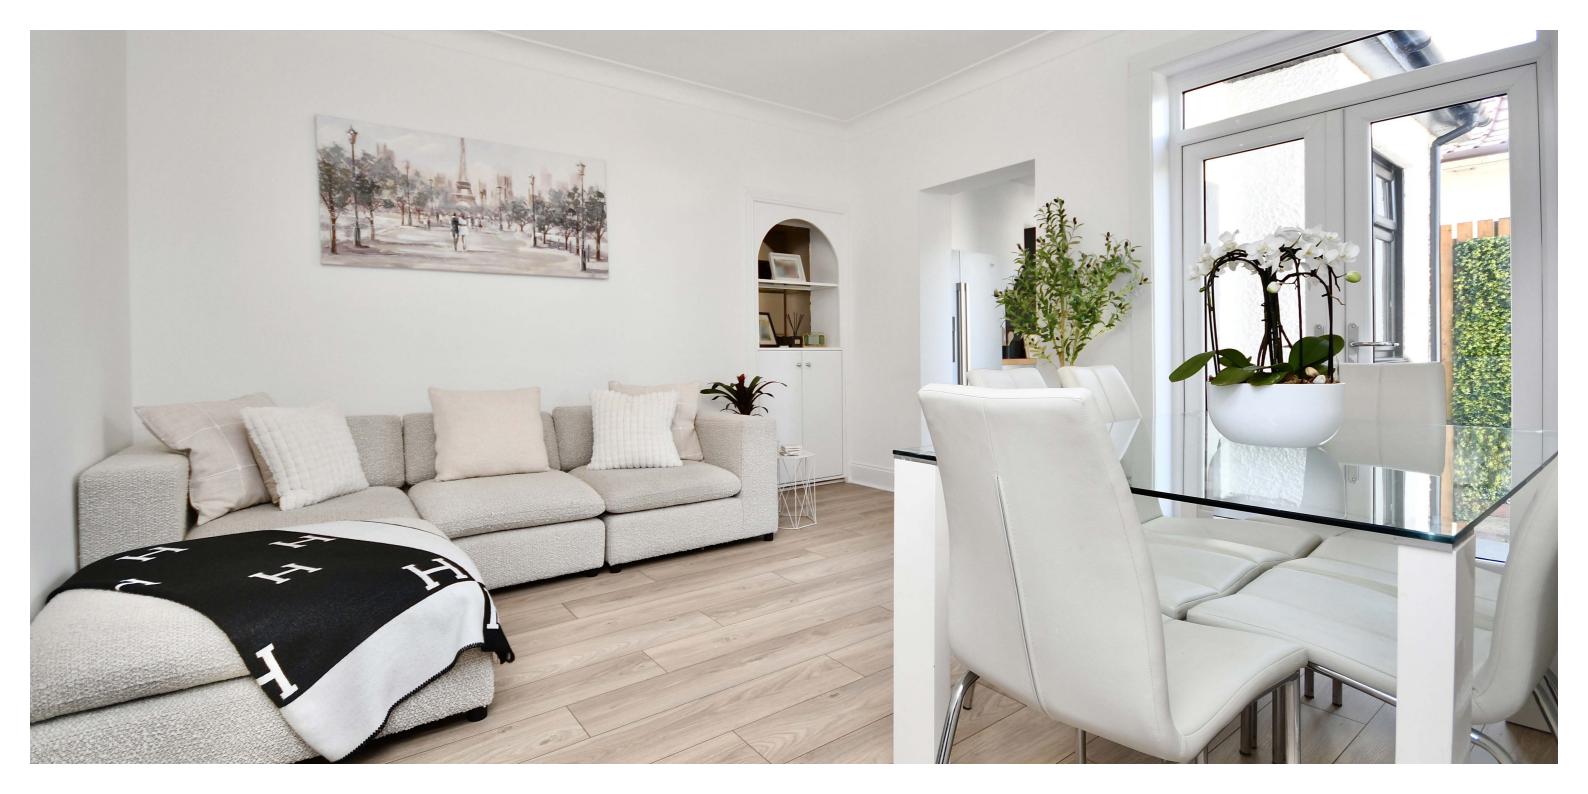

In more detail, the internal accommodation extends to an entrance vestibule, a hallway with loft access, a spacious bay windowed lounge with a feature fireplace, a large master bedroom suite with dual aspect windows and a stunning fitted en suite bathroom with a separate shower, two large double bedrooms, a utility room, a family shower room, a dining room/ family room with French doors out to the garden and a modern fitted kitchen with a door to the rear garden.