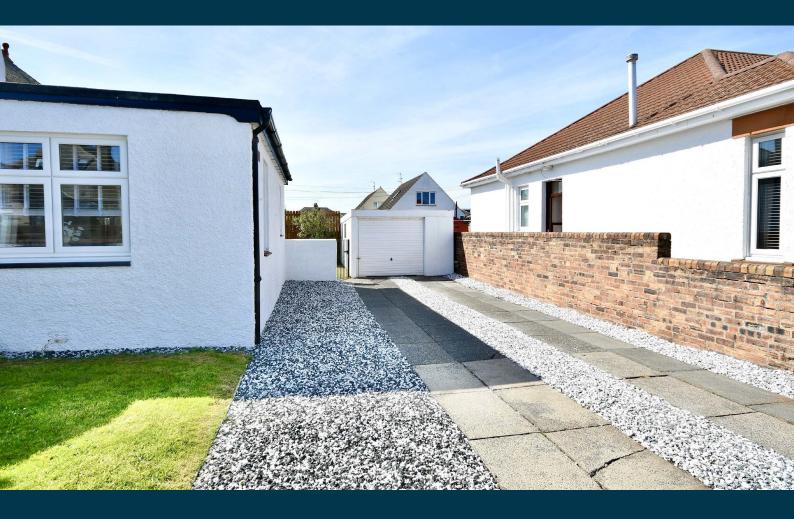

Externally there are gardens to the front, laid with lawn and paved pathways, and a paved double driveway extends along the side of the property leading to the detached garage.

There is also a south-facing rear garden, which is laid with lawn and a paved patio.