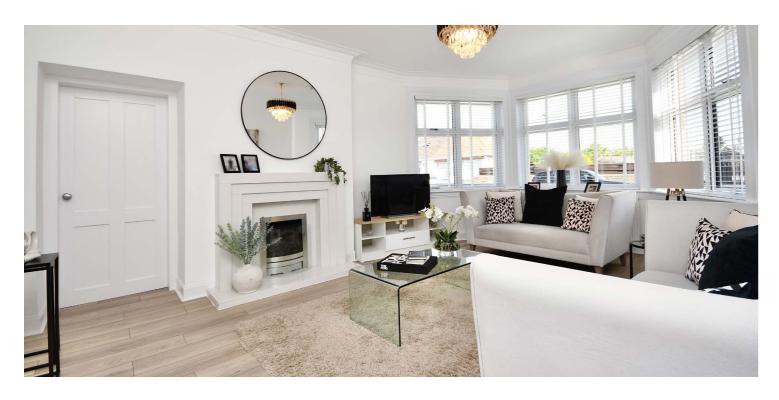

In more detail, the internal accommodation extends to an entrance vestibule, a hallway with loft access, a spacious bay windowed lounge with a feature fireplace, a large master bedroom suite with dual aspect windows and a stunning fitted en suite bathroom with a separate shower, two large double bedrooms, a utility room, a family shower room, a dining room/ family room with French doors out to the garden and a modern fitted kitchen with a door to the rear garden.