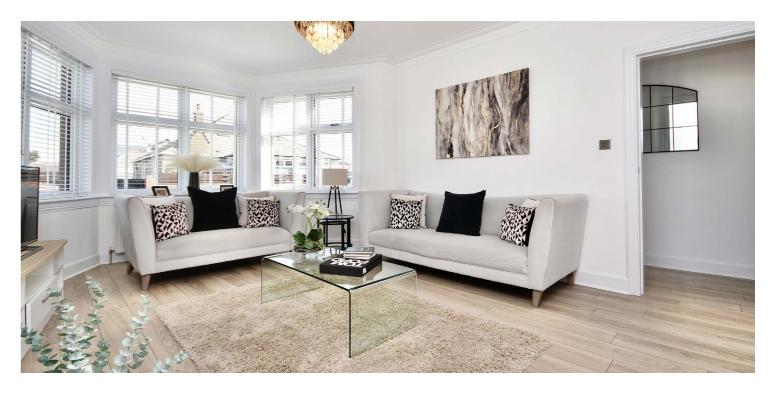

In more detail, the internal accommodation extends to an entrance vestibule, a hallway with loft access, a spacious bay windowed lounge with a feature fireplace, a large master bedroom suite with dual aspect windows and a stunning fitted en suite bathroom with a separate shower, two large double bedrooms, a utility room, a family shower room, a dining room/ family room with French doors out to the garden and a modern fitted kitchen with a door to the rear garden.