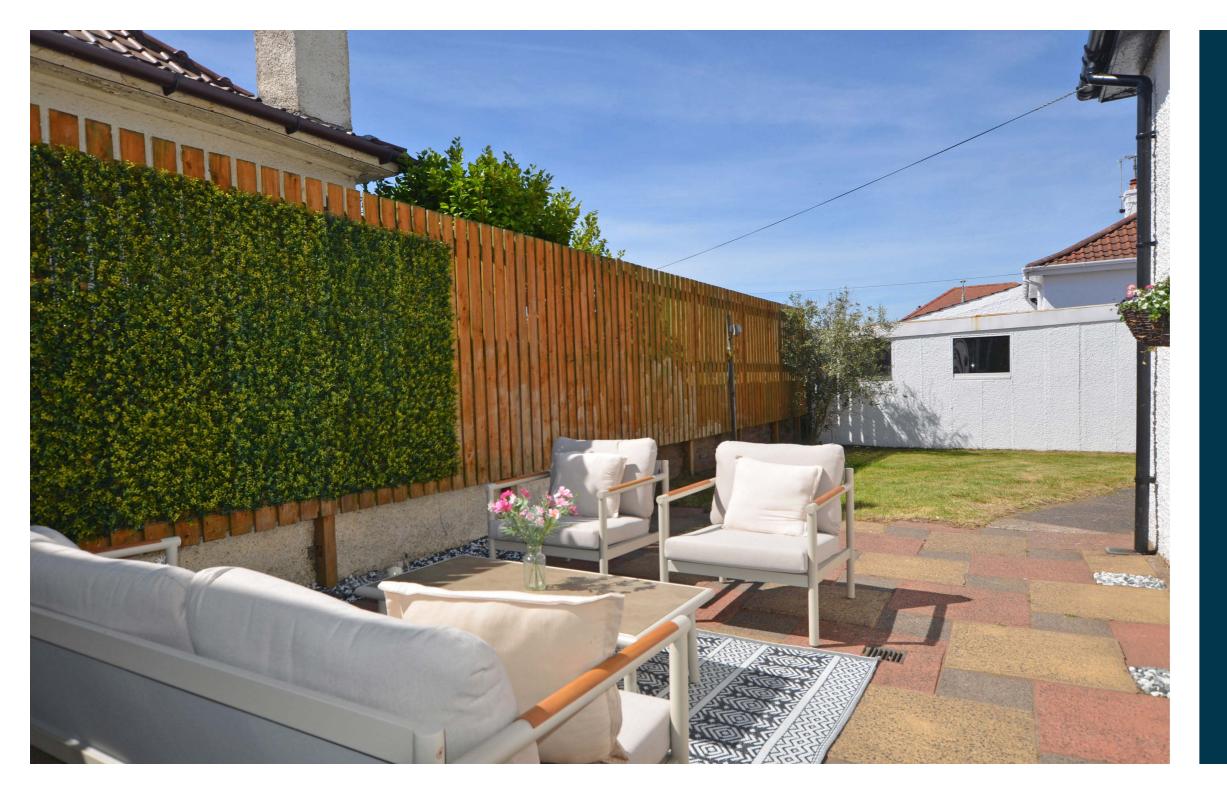

Externally there are gardens to the front, laid with lawn and paved pathways, and a paved double driveway extends along the side of the property leading to the detached garage.

There is also a south-facing rear garden, which is laid with lawn and a paved patio.