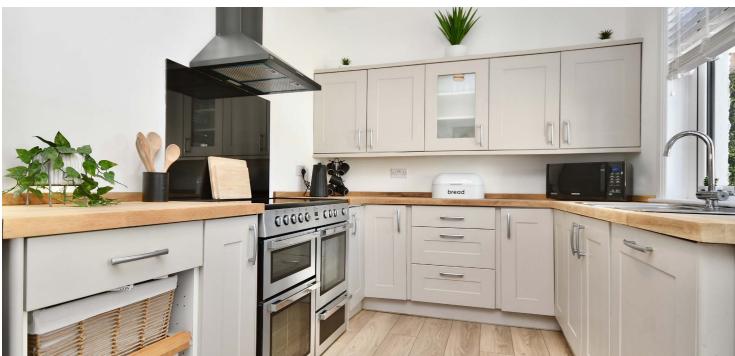

In more detail, the internal accommodation extends to an entrance vestibule, a hallway with loft access, a spacious bay windowed lounge with a feature fireplace, a large master bedroom suite with dual aspect windows and a stunning fitted en suite bathroom with a separate shower, two large double bedrooms, a utility room, a family shower room, a dining room/ family room with French doors out to the garden and a modern fitted kitchen with a door to the rear garden.