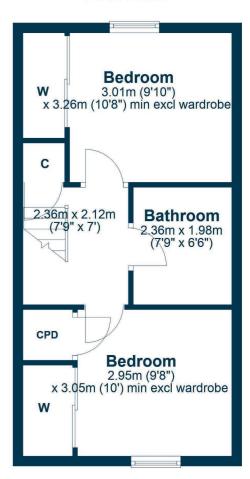

Upstairs, you'll find two generous double bedrooms, each benefiting from built-in wardrobes and additional storage, alongside a modern family bathroom with a three-piece suite and shower over the bath.

## **Lounge** 2.96m x 4.13m (9'9" x 13'7") WC **Kitchen** 2.87m x 1.98m (9'5" x 6'6") **Dining** Room 2.29m x 1.93m (7'6" x 6'4")

## **First Floor**

Kintyre Park forms part of a modern and stylish development by award-winning builder MacTaggart & Mickel, perfectly positioned in the ever-popular coastal suburb of Doonfoot. Just a short walk or drive from the beautiful seafront and the highly regarded Doonfoot Primary School, the location offers a fantastic balance of relaxed coastal living and everyday convenience.