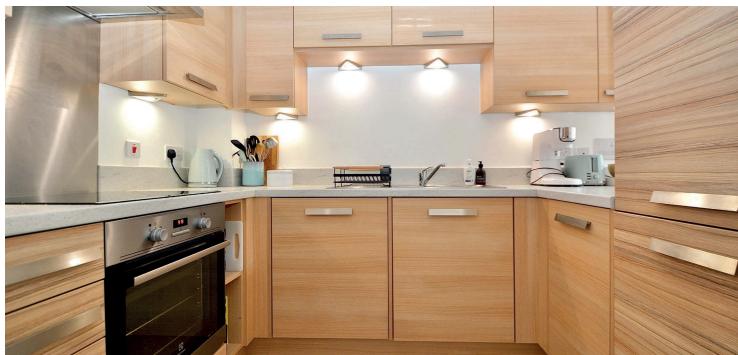

This stylish home offers a perfect blend of modern luxury and practical design. The beautifully presented interior begins with a welcoming reception hall through to a convenient downstairs W.C.

The heart of the home is a stunning semi open-plan kitchen and dining space, complete with a suite of integrated appliances, ideal for both everyday living and entertaining. To the rear, the formal lounge offers a bright and relaxing space, with sliding patio doors opening onto a fully enclosed rear garden featuring a patio and extensive lawned area, which is perfect for sunny afternoons and weekend BBQs.

## **Lounge** 2.96m x 4.13m (9'9" x 13'7") WC **Kitchen** 2.87m x 1.98m (9'5" x 6'6") **Dining** Room 2.29m x 1.93m (7'6" x 6'4")